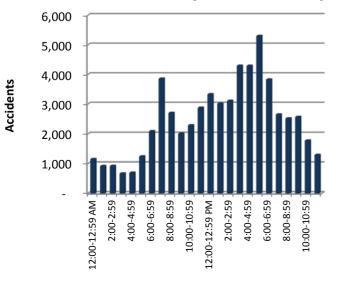

### TIME TRENDS

Hourly

|                | Total     | % of  |        | % of   |
|----------------|-----------|-------|--------|--------|
| Time           | Accidents | Total | Deaths | Deaths |
| 12:00-12:59 AM | 1,144     | 1.9%  | 9      | 2.3%   |
| 1:00-1:59      | 909       | 1.5%  | 13     | 3.4%   |
| 2:00-2:59      | 912       | 1.5%  | 20     | 5.2%   |
| 3:00-3:59      | 656       | 1.1%  | 7      | 1.8%   |
| 4:00-4:59      | 683       | 1.1%  | 8      | 2.1%   |
| 5:00-5:59      | 1,233     | 2.1%  | 6      | 1.6%   |
| 6:00-6:59      | 2,083     | 3.5%  | 16     | 4.2%   |
| 7:00-7:59      | 3,848     | 6.5%  | 20     | 5.2%   |
| 8:00-8:59      | 2,701     | 4.5%  | 12     | 3.1%   |
| 9:00-9:59      | 2,006     | 3.4%  | 6      | 1.6%   |
| 10:00-10:59    | 2,284     | 3.8%  | 12     | 3.1%   |
| 11:00-11:59    | 2,877     | 4.8%  | 18     | 4.7%   |
| 12:00-12:59 PM | 3,321     | 5.6%  | 12     | 3.1%   |
| 1:00-1:59      | 3,010     | 5.1%  | 13     | 3.4%   |
| 2:00-2:59      | 3,098     | 5.2%  | 26     | 6.8%   |
| 3:00-3:59      | 4,285     | 7.2%  | 30     | 7.8%   |
| 4:00-4:59      | 4,284     | 7.2%  | 25     | 6.5%   |
| 5:00-5:59      | 5,291     | 8.9%  | 30     | 7.8%   |
| 6:00-6:59      | 3,820     | 6.4%  | 16     | 4.2%   |
| 7:00-7:59      | 2,648     | 4.4%  | 19     | 4.9%   |
| 8:00-8:59      | 2,515     | 4.2%  | 15     | 3.9%   |
| 9:00-9:59      | 2,564     | 4.3%  | 19     | 4.9%   |
| 10:00-10:59    | 1,768     | 3.0%  | 12     | 3.1%   |
| 11:00-11:59    | 1,282     | 2.2%  | 16     | 4.2%   |
| Unknown        | 311       | 0.5%  | 5      | 1.3%   |
| Total          | 59,533    | 100%  | 385    | 100%   |

# **Accidents by Time of Day**