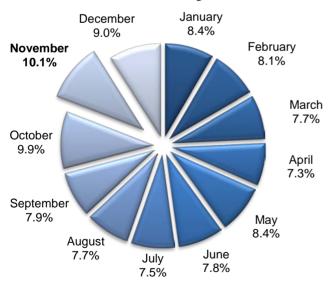

#### **Time Trends**

**Monthly** 

|           |           | % of  |        | % of         |
|-----------|-----------|-------|--------|--------------|
| Month     | Accidents | Total | Deaths | <b>Total</b> |
| January   | 5,013     | 8.4%  | 23     | 6.0%         |
| February  | 4,842     | 8.1%  | 17     | 4.4%         |
| March     | 4,564     | 7.7%  | 32     | 8.3%         |
| April     | 4,375     | 7.3%  | 39     | 10.1%        |
| May       | 4,976     | 8.4%  | 40     | 10.4%        |
| June      | 4,668     | 7.8%  | 36     | 9.4%         |
| July      | 4,479     | 7.5%  | 41     | 10.6%        |
| August    | 4,576     | 7.7%  | 33     | 8.6%         |
| September | 4,688     | 7.9%  | 27     | 7.0%         |
| October   | 5,893     | 9.9%  | 35     | 9.1%         |
| November  | 6,032     | 10.1% | 30     | 7.8%         |
| December  | 5,343     | 9.0%  | 32     | 8.3%         |
| Unknown   | 84        | 0.1%  | 0      | 0.0%         |
| Total     | 59,533    | 100%  | 385    | 100%         |

## **Accidents by Month**