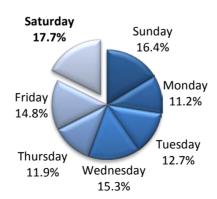

### **Time Trends**

**Daily** 

|           |           | % of  |        |       |
|-----------|-----------|-------|--------|-------|
| Day       | Accidents | Total | Deaths | Total |
| Sunday    | 6,586     | 11.1% | 63     | 16.4% |
| Monday    | 8,506     | 14.3% | 43     | 11.2% |
| Tuesday   | 8,447     | 14.2% | 49     | 12.7% |
| Wednesday | 8,867     | 14.9% | 59     | 15.3% |
| Thursday  | 8,895     | 14.9% | 46     | 11.9% |
| Friday    | 10,020    | 16.8% | 57     | 14.8% |
| Saturday  | 8,127     | 13.7% | 68     | 17.7% |
| Unknown   | 85        | 0.1%  | 0      | 0.0%  |
| Total     | 59,533    | 100%  | 385    | 100%  |

### **Deaths by Day of Week**