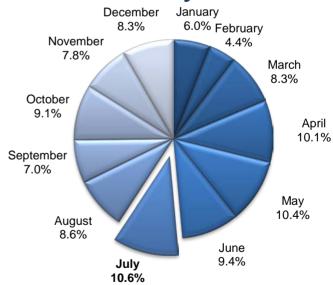

#### **Time Trends**

**Monthly** 

|           |           | % of  |        | % of         |
|-----------|-----------|-------|--------|--------------|
| Month     | Accidents | Total | Deaths | <b>Total</b> |
| January   | 5,013     | 8.4%  | 23     | 6.0%         |
| February  | 4,842     | 8.1%  | 17     | 4.4%         |
| March     | 4,564     | 7.7%  | 32     | 8.3%         |
| April     | 4,375     | 7.3%  | 39     | 10.1%        |
| May       | 4,976     | 8.4%  | 40     | 10.4%        |
| June      | 4,668     | 7.8%  | 36     | 9.4%         |
| July      | 4,479     | 7.5%  | 41     | 10.6%        |
| August    | 4,576     | 7.7%  | 33     | 8.6%         |
| September | 4,688     | 7.9%  | 27     | 7.0%         |
| October   | 5,893     | 9.9%  | 35     | 9.1%         |
| November  | 6,032     | 10.1% | 30     | 7.8%         |
| December  | 5,343     | 9.0%  | 32     | 8.3%         |
| Unknown   | 84        | 0.1%  | 0      | 0.0%         |
| Total     | 59,533    | 100%  | 385    | 100%         |

### **Deaths by Month**