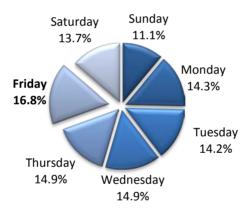

### **Time Trends**

**Daily** 

|           |           | % of  |        |       |
|-----------|-----------|-------|--------|-------|
| Day       | Accidents | Total | Deaths | Total |
| Sunday    | 6,586     | 11.1% | 63     | 16.4% |
| Monday    | 8,506     | 14.3% | 43     | 11.2% |
| Tuesday   | 8,447     | 14.2% | 49     | 12.7% |
| Wednesday | 8,867     | 14.9% | 59     | 15.3% |
| Thursday  | 8,895     | 14.9% | 46     | 11.9% |
| Friday    | 10,020    | 16.8% | 57     | 14.8% |
| Saturday  | 8,127     | 13.7% | 68     | 17.7% |
| Unknown   | 85        | 0.1%  | 0      | 0.0%  |
| Total     | 59,533    | 100%  | 385    | 100%  |

### **Accidents by Day of Week**