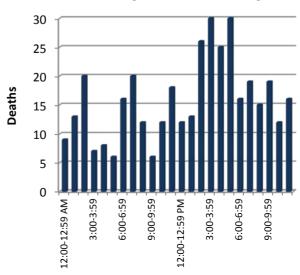

### TIME TRENDS

Hourly

|                | Total     | % of  |        | % of   |
|----------------|-----------|-------|--------|--------|
| Time           | Accidents | Total | Deaths | Deaths |
| 12:00-12:59 AM | 1,144     | 1.9%  | 9      | 2.3%   |
| 1:00-1:59      | 909       | 1.5%  | 13     | 3.4%   |
| 2:00-2:59      | 912       | 1.5%  | 20     | 5.2%   |
| 3:00-3:59      | 656       | 1.1%  | 7      | 1.8%   |
| 4:00-4:59      | 683       | 1.1%  | 8      | 2.1%   |
| 5:00-5:59      | 1,233     | 2.1%  | 6      | 1.6%   |
| 6:00-6:59      | 2,083     | 3.5%  | 16     | 4.2%   |
| 7:00-7:59      | 3,848     | 6.5%  | 20     | 5.2%   |
| 8:00-8:59      | 2,701     | 4.5%  | 12     | 3.1%   |
| 9:00-9:59      | 2,006     | 3.4%  | 6      | 1.6%   |
| 10:00-10:59    | 2,284     | 3.8%  | 12     | 3.1%   |
| 11:00-11:59    | 2,877     | 4.8%  | 18     | 4.7%   |
| 12:00-12:59 PM | 3,321     | 5.6%  | 12     | 3.1%   |
| 1:00-1:59      | 3,010     | 5.1%  | 13     | 3.4%   |
| 2:00-2:59      | 3,098     | 5.2%  | 26     | 6.8%   |
| 3:00-3:59      | 4,285     | 7.2%  | 30     | 7.8%   |
| 4:00-4:59      | 4,284     | 7.2%  | 25     | 6.5%   |
| 5:00-5:59      | 5,291     | 8.9%  | 30     | 7.8%   |
| 6:00-6:59      | 3,820     | 6.4%  | 16     | 4.2%   |
| 7:00-7:59      | 2,648     | 4.4%  | 19     | 4.9%   |
| 8:00-8:59      | 2,515     | 4.2%  | 15     | 3.9%   |
| 9:00-9:59      | 2,564     | 4.3%  | 19     | 4.9%   |
| 10:00-10:59    | 1,768     | 3.0%  | 12     | 3.1%   |
| 11:00-11:59    | 1,282     | 2.2%  | 16     | 4.2%   |
| Unknown        | 311       | 0.5%  | 5      | 1.3%   |
| Total          | 59,533    | 100%  | 385    | 100%   |

# **Deaths by Time of Day**