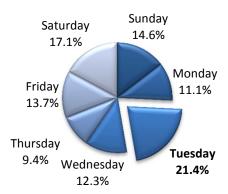

### **Deaths by Day of Week**

#### **Time Trends**

**Daily** 

|           |           | % of  |        |       |
|-----------|-----------|-------|--------|-------|
| Day       | Accidents | Total | Deaths | Total |
| Sunday    | 6,520     | 11.2% | 51     | 14.6% |
| Monday    | 8,138     | 13.9% | 39     | 11.1% |
| Tuesday   | 8,513     | 14.6% | 75     | 21.4% |
| Wednesday | 8,746     | 15.0% | 43     | 12.3% |
| Thursday  | 8,761     | 15.0% | 33     | 9.4%  |
| Friday    | 9,775     | 16.7% | 48     | 13.7% |
| Saturday  | 7,916     | 13.5% | 60     | 17.1% |
| Unknown   | 103       | 0.2%  | 1      | 0.3%  |
| Total     | 58,472    | 100%  | 350    | 100%  |