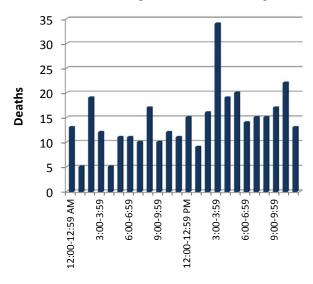

## **Deaths by Time of Day**

#### TIME TRENDS

Hourly

|                | Total     | % of  |        | % of   |
|----------------|-----------|-------|--------|--------|
| Time           | Accidents | Total | Deaths | Deaths |
| 12:00-12:59 AM | 1,097     | 1.9%  | 13     | 3.7%   |
| 1:00-1:59      | 922       | 1.6%  | 5      | 1.4%   |
| 2:00-2:59      | 956       | 1.6%  | 19     | 5.4%   |
| 3:00-3:59      | 658       | 1.1%  | 12     | 3.4%   |
| 4:00-4:59      | 627       | 1.1%  | 5      | 1.4%   |
| 5:00-5:59      | 1,208     | 2.1%  | 11     | 3.1%   |
| 6:00-6:59      | 2,152     | 3.7%  | 11     | 3.1%   |
| 7:00-7:59      | 3,855     | 6.6%  | 10     | 2.9%   |
| 8:00-8:59      | 2,669     | 4.6%  | 17     | 4.9%   |
| 9:00-9:59      | 2,055     | 3.5%  | 10     | 2.9%   |
| 10:00-10:59    | 2,286     | 3.9%  | 12     | 3.4%   |
| 11:00-11:59    | 2,748     | 4.7%  | 11     | 3.1%   |
| 12:00-12:59 PM | 3,211     | 5.5%  | 15     | 4.3%   |
| 1:00-1:59      | 2,881     | 4.9%  | 9      | 2.6%   |
| 2:00-2:59      | 3,108     | 5.3%  | 16     | 4.6%   |
| 3:00-3:59      | 4,285     | 7.3%  | 34     | 9.7%   |
| 4:00-4:59      | 4,162     | 7.1%  | 19     | 5.4%   |
| 5:00-5:59      | 4,999     | 8.5%  | 20     | 5.7%   |
| 6:00-6:59      | 3,776     | 6.5%  | 14     | 4.0%   |
| 7:00-7:59      | 2,552     | 4.4%  | 15     | 4.3%   |
| 8:00-8:59      | 2,431     | 4.2%  | 15     | 4.3%   |
| 9:00-9:59      | 2,467     | 4.2%  | 17     | 4.9%   |
| 10:00-10:59    | 1,766     | 3.0%  | 22     | 6.3%   |
| 11:00-11:59    | 1,272     | 2.2%  | 13     | 3.7%   |
| Unknown        | 329       | 0.6%  | 5      | 1.4%   |
| Total          | 58,472    | 100%  | 350    | 100%   |