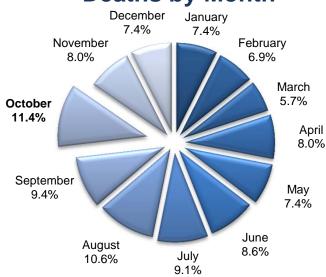

### **Deaths by Month**

#### **Time Trends**

**Monthly** 

|           |           | % of  |        | % of  |
|-----------|-----------|-------|--------|-------|
| Month     | Accidents | Total | Deaths | Total |
| January   | 4,424     | 7.6%  | 26     | 7.4%  |
| February  | 4,532     | 7.8%  | 24     | 6.9%  |
| March     | 4,543     | 7.8%  | 20     | 5.7%  |
| April     | 4,354     | 7.4%  | 28     | 8.0%  |
| May       | 4,846     | 8.3%  | 26     | 7.4%  |
| June      | 4,642     | 7.9%  | 30     | 8.6%  |
| July      | 4,405     | 7.5%  | 32     | 9.1%  |
| August    | 4,538     | 7.8%  | 37     | 10.6% |
| September | 4,706     | 8.0%  | 33     | 9.4%  |
| October   | 5,625     | 9.6%  | 40     | 11.4% |
| November  | 5,899     | 10.1% | 28     | 8.0%  |
| December  | 5,858     | 10.0% | 26     | 7.4%  |
| Unknown   | 100       | 0.2%  | 0      | 0.0%  |
| Total     | 58,472    | 100%  | 350    | 100%  |