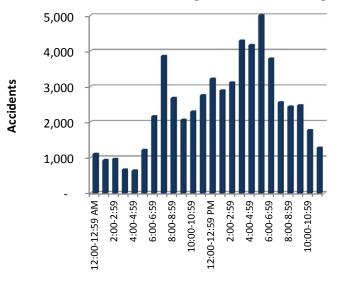

## **Accidents by Time of Day**

#### TIME TRENDS

Hourly

|                | Total     | % of  |        | % of   |
|----------------|-----------|-------|--------|--------|
| Time           | Accidents | Total | Deaths | Deaths |
| 12:00-12:59 AM | 1,097     | 1.9%  | 13     | 3.7%   |
| 1:00-1:59      | 922       | 1.6%  | 5      | 1.4%   |
| 2:00-2:59      | 956       | 1.6%  | 19     | 5.4%   |
| 3:00-3:59      | 658       | 1.1%  | 12     | 3.4%   |
| 4:00-4:59      | 627       | 1.1%  | 5      | 1.4%   |
| 5:00-5:59      | 1,208     | 2.1%  | 11     | 3.1%   |
| 6:00-6:59      | 2,152     | 3.7%  | 11     | 3.1%   |
| 7:00-7:59      | 3,855     | 6.6%  | 10     | 2.9%   |
| 8:00-8:59      | 2,669     | 4.6%  | 17     | 4.9%   |
| 9:00-9:59      | 2,055     | 3.5%  | 10     | 2.9%   |
| 10:00-10:59    | 2,286     | 3.9%  | 12     | 3.4%   |
| 11:00-11:59    | 2,748     | 4.7%  | 11     | 3.1%   |
| 12:00-12:59 PM | 3,211     | 5.5%  | 15     | 4.3%   |
| 1:00-1:59      | 2,881     | 4.9%  | 9      | 2.6%   |
| 2:00-2:59      | 3,108     | 5.3%  | 16     | 4.6%   |
| 3:00-3:59      | 4,285     | 7.3%  | 34     | 9.7%   |
| 4:00-4:59      | 4,162     | 7.1%  | 19     | 5.4%   |
| 5:00-5:59      | 4,999     | 8.5%  | 20     | 5.7%   |
| 6:00-6:59      | 3,776     | 6.5%  | 14     | 4.0%   |
| 7:00-7:59      | 2,552     | 4.4%  | 15     | 4.3%   |
| 8:00-8:59      | 2,431     | 4.2%  | 15     | 4.3%   |
| 9:00-9:59      | 2,467     | 4.2%  | 17     | 4.9%   |
| 10:00-10:59    | 1,766     | 3.0%  | 22     | 6.3%   |
| 11:00-11:59    | 1,272     | 2.2%  | 13     | 3.7%   |
| Unknown        | 329       | 0.6%  | 5      | 1.4%   |
| Total          | 58,472    | 100%  | 350    | 100%   |