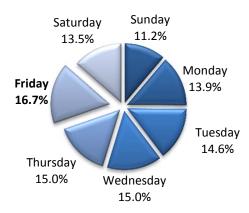

### **Accidents by Day of Week**

#### **Time Trends**

**Daily** 

|           |           | % of  |        |       |
|-----------|-----------|-------|--------|-------|
| Day       | Accidents | Total | Deaths | Total |
| Sunday    | 6,520     | 11.2% | 51     | 14.6% |
| Monday    | 8,138     | 13.9% | 39     | 11.1% |
| Tuesday   | 8,513     | 14.6% | 75     | 21.4% |
| Wednesday | 8,746     | 15.0% | 43     | 12.3% |
| Thursday  | 8,761     | 15.0% | 33     | 9.4%  |
| Friday    | 9,775     | 16.7% | 48     | 13.7% |
| Saturday  | 7,916     | 13.5% | 60     | 17.1% |
| Unknown   | 103       | 0.2%  | 1      | 0.3%  |
| Total     | 58,472    | 100%  | 350    | 100%  |