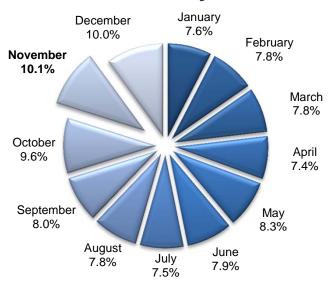

# **Accidents by Month**

#### **Time Trends**

**Monthly** 

|           |           | % of  |        | % of  |
|-----------|-----------|-------|--------|-------|
| Month     | Accidents | Total | Deaths | Total |
| January   | 4,424     | 7.6%  | 26     | 7.4%  |
| February  | 4,532     | 7.8%  | 24     | 6.9%  |
| March     | 4,543     | 7.8%  | 20     | 5.7%  |
| April     | 4,354     | 7.4%  | 28     | 8.0%  |
| May       | 4,846     | 8.3%  | 26     | 7.4%  |
| June      | 4,642     | 7.9%  | 30     | 8.6%  |
| July      | 4,405     | 7.5%  | 32     | 9.1%  |
| August    | 4,538     | 7.8%  | 37     | 10.6% |
| September | 4,706     | 8.0%  | 33     | 9.4%  |
| October   | 5,625     | 9.6%  | 40     | 11.4% |
| November  | 5,899     | 10.1% | 28     | 8.0%  |
| December  | 5,858     | 10.0% | 26     | 7.4%  |
| Unknown   | 100       | 0.2%  | 0      | 0.0%  |
| Total     | 58,472    | 100%  | 350    | 100%  |