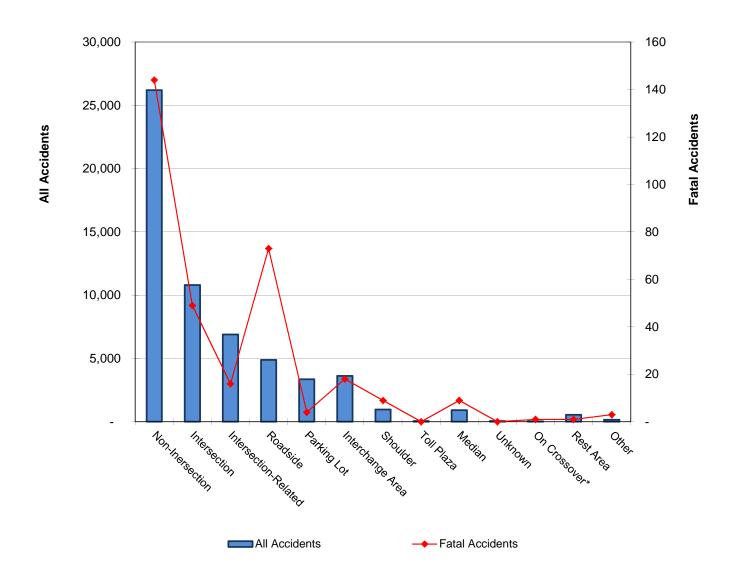

## **Accidents by Location**

|                        | Non-<br>Inersection | Intersection | Intersection-<br>Related | Roadside | Parking<br>Lot | Interchange<br>Area | Shoulder | Toll<br>Plaza | Median | Unknown | On<br>Crossover* | Rest<br>Area | Other |
|------------------------|---------------------|--------------|--------------------------|----------|----------------|---------------------|----------|---------------|--------|---------|------------------|--------------|-------|
| All Accidents          | 26,204              | 10,806       | 6,893                    | 4,885    | 3,352          | 3,617               | 963      | 51            | 909    | 57      | 32               | 544          | 159   |
| <b>Fatal Accidents</b> | 144                 | 49           | 16                       | 73       | 4              | 18                  | 9        | -             | 9      | -       | 1                | 1            | 3     |