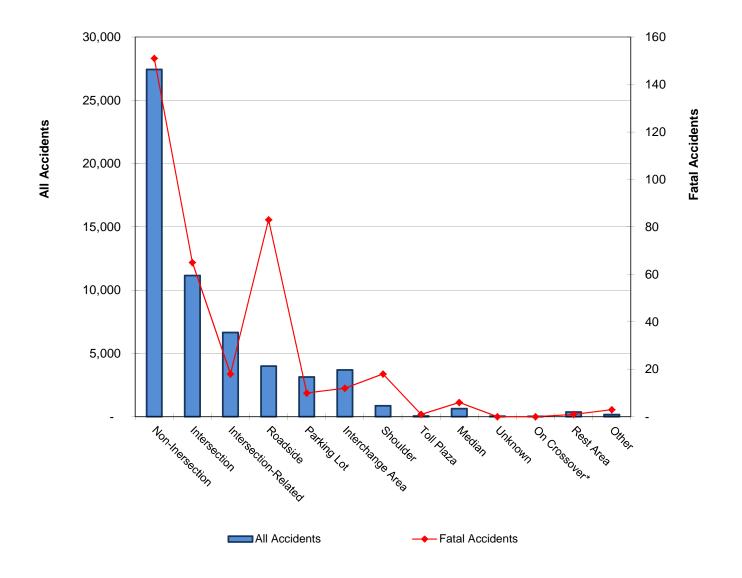

## **Accidents by Location**

|                        | Non-<br>Inersection | Intersection | Intersection-<br>Related | Roadside | Parking<br>Lot | Interchange<br>Area | Shoulder | Toll<br>Plaza | Median | Unknown | On<br>Crossover* | Rest<br>Area | Other |
|------------------------|---------------------|--------------|--------------------------|----------|----------------|---------------------|----------|---------------|--------|---------|------------------|--------------|-------|
| All Accidents          | 27,433              | 11,152       | 6,649                    | 3,995    | 3,141          | 3,698               | 868      | 52            | 633    | 47      | 28               | 376          | 173   |
| <b>Fatal Accidents</b> | 151                 | 65           | 18                       | 83       | 10             | 12                  | 18       | 1             | 6      | -       | -                | 1            | 3     |

<sup>\*</sup>Crossover - a paved or unpaved area between roadway lanes allowing vehicles to crossover from one direction of travel to another