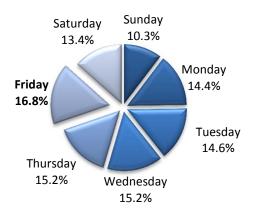

## **Accidents by Day of Week**

#### **Time Trends**

**Daily** 

|           | % of      |       |        | % of  |
|-----------|-----------|-------|--------|-------|
| Day       | Accidents | Total | Deaths | Total |
| Sunday    | 6,209     | 10.3% | 64     | 16.6% |
| Monday    | 8,636     | 14.4% | 42     | 10.9% |
| Tuesday   | 8,760     | 14.6% | 53     | 13.7% |
| Wednesday | 9,104     | 15.2% | 53     | 13.7% |
| Thursday  | 9,143     | 15.2% | 45     | 11.7% |
| Friday    | 10,097    | 16.8% | 57     | 14.8% |
| Saturday  | 8,047     | 13.4% | 72     | 18.7% |
| Unknown   | 86        | 0.1%  | 0      | 0.0%  |
| Total     | 60,082    | 100%  | 386    | 100%  |