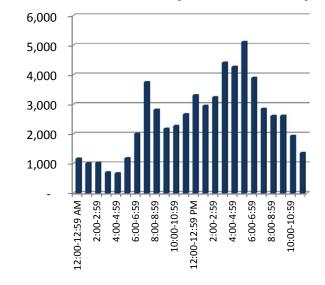

# **Accidents by Time of Day**

#### TIME TRENDS

Hourly

|                | Total     | % of  |        | % of   |
|----------------|-----------|-------|--------|--------|
| Time           | Accidents | Total | Deaths | Deaths |
| 12:00-12:59 AM | 1,157     | 1.9%  | 15     | 3.9%   |
| 1:00-1:59      | 1,001     | 1.7%  | 12     | 3.1%   |
| 2:00-2:59      | 1,016     | 1.7%  | 15     | 3.9%   |
| 3:00-3:59      | 692       | 1.2%  | 7      | 1.8%   |
| 4:00-4:59      | 661       | 1.1%  | 14     | 3.6%   |
| 5:00-5:59      | 1,170     | 1.9%  | 7      | 1.8%   |
| 6:00-6:59      | 1,995     | 3.3%  | 12     | 3.1%   |
| 7:00-7:59      | 3,742     | 6.2%  | 11     | 2.8%   |
| 8:00-8:59      | 2,813     | 4.7%  | 10     | 2.6%   |
| 9:00-9:59      | 2,166     | 3.6%  | 13     | 3.4%   |
| 10:00-10:59    | 2,260     | 3.8%  | 11     | 2.8%   |
| 11:00-11:59    | 2,654     | 4.4%  | 14     | 3.6%   |
| 12:00-12:59 PM | 3,300     | 5.5%  | 16     | 4.1%   |
| 1:00-1:59      | 2,937     | 4.9%  | 17     | 4.4%   |
| 2:00-2:59      | 3,229     | 5.4%  | 20     | 5.2%   |
| 3:00-3:59      | 4,396     | 7.3%  | 35     | 9.1%   |
| 4:00-4:59      | 4,260     | 7.1%  | 28     | 7.3%   |
| 5:00-5:59      | 5,096     | 8.5%  | 18     | 4.7%   |
| 6:00-6:59      | 3,881     | 6.5%  | 14     | 3.6%   |
| 7:00-7:59      | 2,841     | 4.7%  | 20     | 5.2%   |
| 8:00-8:59      | 2,599     | 4.3%  | 24     | 6.2%   |
| 9:00-9:59      | 2,607     | 4.3%  | 8      | 2.1%   |
| 10:00-10:59    | 1,927     | 3.2%  | 19     | 4.9%   |
| 11:00-11:59    | 1,346     | 2.2%  | 22     | 5.7%   |
| Unknown        | 336       | 0.6%  | 4      | 1.0%   |
| Total          | 60,082    | 100%  | 386    | 100%   |