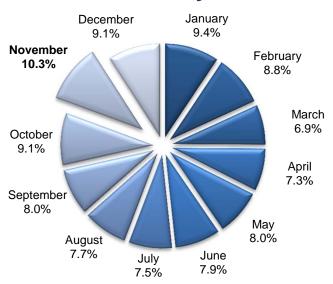

#### **Time Trends**

Monthly

|           |           | % of  |        | % of         |
|-----------|-----------|-------|--------|--------------|
| Month     | Accidents | Total | Deaths | <b>Total</b> |
| January   | 5,641     | 9.4%  | 31     | 8.0%         |
| February  | 5,263     | 8.8%  | 38     | 9.8%         |
| March     | 4,160     | 6.9%  | 34     | 8.8%         |
| April     | 4,393     | 7.3%  | 27     | 7.0%         |
| May       | 4,796     | 8.0%  | 40     | 10.4%        |
| June      | 4,718     | 7.9%  | 35     | 9.1%         |
| July      | 4,495     | 7.5%  | 30     | 7.8%         |
| August    | 4,622     | 7.7%  | 38     | 9.8%         |
| September | 4,835     | 8.0%  | 36     | 9.3%         |
| October   | 5,438     | 9.1%  | 24     | 6.2%         |
| November  | 6,167     | 10.3% | 23     | 6.0%         |
| December  | 5,471     | 9.1%  | 30     | 7.8%         |
| Unknown   | 83        | 0.1%  | 0      | 0.0%         |
| Total     | 60,082    | 100%  | 386    | 100%         |

# **Accidents by Month**