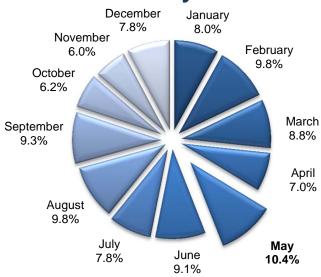

#### **Time Trends**

Monthly

|           |           | % of  |        | % of         |
|-----------|-----------|-------|--------|--------------|
| Month     | Accidents | Total | Deaths | <b>Total</b> |
| January   | 5,641     | 9.4%  | 31     | 8.0%         |
| February  | 5,263     | 8.8%  | 38     | 9.8%         |
| March     | 4,160     | 6.9%  | 34     | 8.8%         |
| April     | 4,393     | 7.3%  | 27     | 7.0%         |
| May       | 4,796     | 8.0%  | 40     | 10.4%        |
| June      | 4,718     | 7.9%  | 35     | 9.1%         |
| July      | 4,495     | 7.5%  | 30     | 7.8%         |
| August    | 4,622     | 7.7%  | 38     | 9.8%         |
| September | 4,835     | 8.0%  | 36     | 9.3%         |
| October   | 5,438     | 9.1%  | 24     | 6.2%         |
| November  | 6,167     | 10.3% | 23     | 6.0%         |
| December  | 5,471     | 9.1%  | 30     | 7.8%         |
| Unknown   | 83        | 0.1%  | 0      | 0.0%         |
| Total     | 60,082    | 100%  | 386    | 100%         |

## **Deaths by Month**