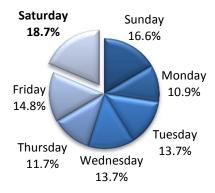

## **Deaths by Day of Week**

#### **Time Trends**

**Daily** 

|           | % of      |       |        | % of  |
|-----------|-----------|-------|--------|-------|
| Day       | Accidents | Total | Deaths | Total |
| Sunday    | 6,209     | 10.3% | 64     | 16.6% |
| Monday    | 8,636     | 14.4% | 42     | 10.9% |
| Tuesday   | 8,760     | 14.6% | 53     | 13.7% |
| Wednesday | 9,104     | 15.2% | 53     | 13.7% |
| Thursday  | 9,143     | 15.2% | 45     | 11.7% |
| Friday    | 10,097    | 16.8% | 57     | 14.8% |
| Saturday  | 8,047     | 13.4% | 72     | 18.7% |
| Unknown   | 86        | 0.1%  | 0      | 0.0%  |
| Total     | 60,082    | 100%  | 386    | 100%  |