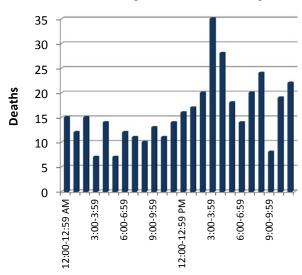

# **Deaths by Time of Day**

#### TIME TRENDS

Hourly

|                | Total     | % of  |        | % of   |
|----------------|-----------|-------|--------|--------|
| Time           | Accidents | Total | Deaths | Deaths |
| 12:00-12:59 AM | 1,157     | 1.9%  | 15     | 3.9%   |
| 1:00-1:59      | 1,001     | 1.7%  | 12     | 3.1%   |
| 2:00-2:59      | 1,016     | 1.7%  | 15     | 3.9%   |
| 3:00-3:59      | 692       | 1.2%  | 7      | 1.8%   |
| 4:00-4:59      | 661       | 1.1%  | 14     | 3.6%   |
| 5:00-5:59      | 1,170     | 1.9%  | 7      | 1.8%   |
| 6:00-6:59      | 1,995     | 3.3%  | 12     | 3.1%   |
| 7:00-7:59      | 3,742     | 6.2%  | 11     | 2.8%   |
| 8:00-8:59      | 2,813     | 4.7%  | 10     | 2.6%   |
| 9:00-9:59      | 2,166     | 3.6%  | 13     | 3.4%   |
| 10:00-10:59    | 2,260     | 3.8%  | 11     | 2.8%   |
| 11:00-11:59    | 2,654     | 4.4%  | 14     | 3.6%   |
| 12:00-12:59 PM | 3,300     | 5.5%  | 16     | 4.1%   |
| 1:00-1:59      | 2,937     | 4.9%  | 17     | 4.4%   |
| 2:00-2:59      | 3,229     | 5.4%  | 20     | 5.2%   |
| 3:00-3:59      | 4,396     | 7.3%  | 35     | 9.1%   |
| 4:00-4:59      | 4,260     | 7.1%  | 28     | 7.3%   |
| 5:00-5:59      | 5,096     | 8.5%  | 18     | 4.7%   |
| 6:00-6:59      | 3,881     | 6.5%  | 14     | 3.6%   |
| 7:00-7:59      | 2,841     | 4.7%  | 20     | 5.2%   |
| 8:00-8:59      | 2,599     | 4.3%  | 24     | 6.2%   |
| 9:00-9:59      | 2,607     | 4.3%  | 8      | 2.1%   |
| 10:00-10:59    | 1,927     | 3.2%  | 19     | 4.9%   |
| 11:00-11:59    | 1,346     | 2.2%  | 22     | 5.7%   |
| Unknown        | 336       | 0.6%  | 4      | 1.0%   |
| Total          | 60,082    | 100%  | 386    | 100%   |