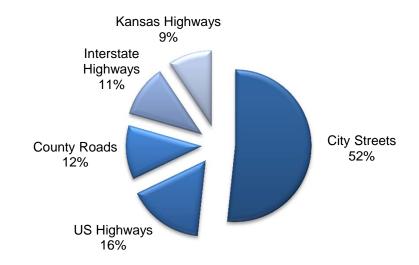

## **Accidents by Roadway Type**

|                             | Accidents |       |        | People |        | Accidents |        |         |
|-----------------------------|-----------|-------|--------|--------|--------|-----------|--------|---------|
| Roadway Type                | Total     | Fatal | Injury | PDO    | Deaths | Injuries  | Deer   | Alcohol |
| Interstate (I) Highways     | 6,723     | 37    | 1,499  | 5,187  | 41     | 2,086     | 1,004  | 235     |
| United States (US) Highways | 9,732     | 96    | 1,924  | 7,712  | 106    | 2,873     | 3,288  | 275     |
| Kansas (K) Highways         | 5,643     | 54    | 1,084  | 4,505  | 64     | 1,539     | 2,233  | 165     |
| All Highways                | 22,098    | 187   | 4,507  | 17,404 | 211    | 6,498     | 6,525  | 675     |
| City Streets (all cities)   | 31,049    | 90    | 7,258  | 23,701 | 93     | 9,837     | 1,018  | 1,466   |
| County Roads                | 6,935     | 73    | 1,623  | 5,239  | 82     | 2,233     | 2,596  | 428     |
| All Streets and Roads       | 37,984    | 163   | 8,881  | 28,940 | 175    | 12,070    | 3,614  | 1,894   |
| Total                       | 60,082    | 350   | 13,388 | 46,344 | 386    | 18,568    | 10,139 | 2,569   |