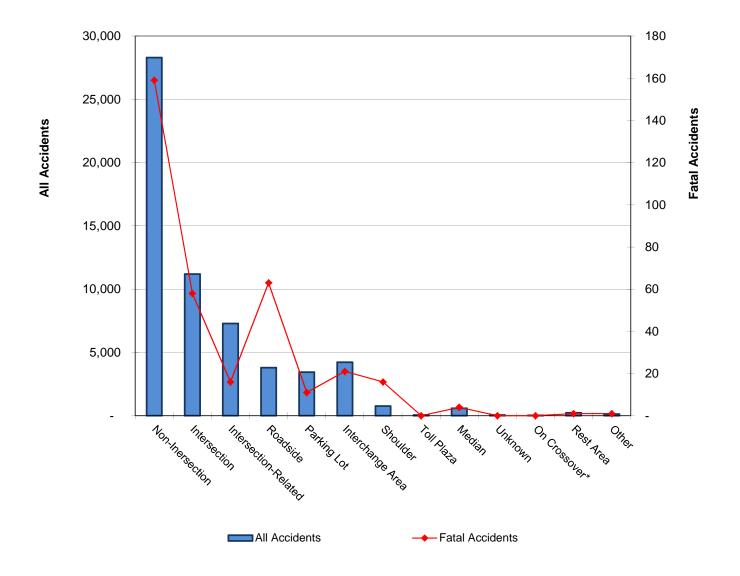

## **Accidents by Location**

|                        | Non-<br>Inersection | Intersection | Intersection-<br>Related | Roadside | Parking<br>Lot | Interchange<br>Area | Shoulder | Toll<br>Plaza | Median | Unknown | On<br>Crossover* | Rest<br>Area | Other |
|------------------------|---------------------|--------------|--------------------------|----------|----------------|---------------------|----------|---------------|--------|---------|------------------|--------------|-------|
| All Accidents          | 28,302              | 11,188       | 7,284                    | 3,793    | 3,448          | 4,222               | 762      | 50            | 580    | 61      | 24               | 236          | 132   |
| <b>Fatal Accidents</b> | 159                 | 58           | 16                       | 63       | 11             | 21                  | 16       | -             | 4      | -       | -                | 1            | 1     |