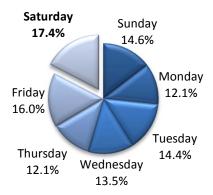

### **Deaths by Day of Week**

#### **Time Trends**

**Daily** 

|           |           | % of  |        |       |
|-----------|-----------|-------|--------|-------|
| Day       | Accidents | Total | Deaths | Total |
| Sunday    | 6,673     | 11.0% | 63     | 14.6% |
| Monday    | 8,412     | 13.9% | 52     | 12.1% |
| Tuesday   | 8,245     | 13.6% | 62     | 14.4% |
| Wednesday | 8,991     | 14.8% | 58     | 13.5% |
| Thursday  | 9,082     | 15.0% | 52     | 12.1% |
| Friday    | 10,821    | 17.8% | 69     | 16.0% |
| Saturday  | 8,331     | 13.7% | 75     | 17.4% |
| Unknown   | 79        | 0.1%  | 0      | 0.0%  |
| Total     | 60,634    | 100%  | 431    | 100%  |