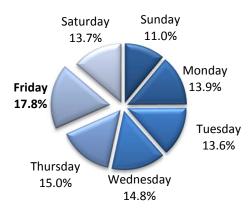

### **Accidents by Day of Week**

#### **Time Trends**

**Daily** 

|           |           | % of  |        |       |
|-----------|-----------|-------|--------|-------|
| Day       | Accidents | Total | Deaths | Total |
| Sunday    | 6,673     | 11.0% | 63     | 14.6% |
| Monday    | 8,412     | 13.9% | 52     | 12.1% |
| Tuesday   | 8,245     | 13.6% | 62     | 14.4% |
| Wednesday | 8,991     | 14.8% | 58     | 13.5% |
| Thursday  | 9,082     | 15.0% | 52     | 12.1% |
| Friday    | 10,821    | 17.8% | 69     | 16.0% |
| Saturday  | 8,331     | 13.7% | 75     | 17.4% |
| Unknown   | 79        | 0.1%  | 0      | 0.0%  |
| Total     | 60,634    | 100%  | 431    | 100%  |