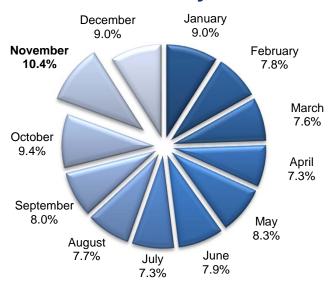

#### **Time Trends**

**Monthly** 

|           |           | % of  |        | % of  |  |  |  |
|-----------|-----------|-------|--------|-------|--|--|--|
| Month     | Accidents | Total | Deaths | Total |  |  |  |
| January   | 5,458     | 9.0%  | 26     | 6.0%  |  |  |  |
| February  | 4,746     | 7.8%  | 30     | 7.0%  |  |  |  |
| March     | 4,601     | 7.6%  | 30     | 7.0%  |  |  |  |
| April     | 4,431     | 7.3%  | 33     | 7.7%  |  |  |  |
| May       | 5,043     | 8.3%  | 36     | 8.4%  |  |  |  |
| June      | 4,812     | 7.9%  | 41     | 9.5%  |  |  |  |
| July      | 4,445     | 7.3%  | 38     | 8.8%  |  |  |  |
| August    | 4,679     | 7.7%  | 49     | 11.4% |  |  |  |
| September | 4,853     | 8.0%  | 34     | 7.9%  |  |  |  |
| October   | 5,722     | 9.4%  | 41     | 9.5%  |  |  |  |
| November  | 6,302     | 10.4% | 38     | 8.8%  |  |  |  |
| December  | 5,460     | 9.0%  | 35     | 8.1%  |  |  |  |
| Unknown   | 82        | 0.1%  | 0      | 0.0%  |  |  |  |
| Total     | 60,634    | 100%  | 431    | 100%  |  |  |  |

# **Accidents by Month**