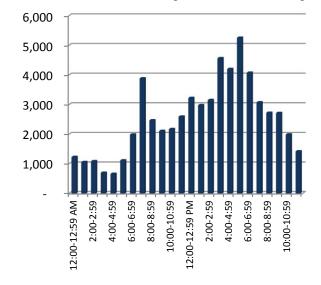

# **Accidents by Time of Day**

## TIME TRENDS

Hourly

|                | Total     | % of  |        | % of   |
|----------------|-----------|-------|--------|--------|
| Time           | Accidents | Total | Deaths | Deaths |
| 12:00-12:59 AM | 1,220     | 2.0%  | 13     | 3.0%   |
| 1:00-1:59      | 1,049     | 1.7%  | 21     | 4.9%   |
| 2:00-2:59      | 1,077     | 1.8%  | 16     | 3.7%   |
| 3:00-3:59      | 686       | 1.1%  | 14     | 3.2%   |
| 4:00-4:59      | 647       | 1.1%  | 13     | 3.0%   |
| 5:00-5:59      | 1,105     | 1.8%  | 12     | 2.8%   |
| 6:00-6:59      | 1,980     | 3.3%  | 12     | 2.8%   |
| 7:00-7:59      | 3,873     | 6.4%  | 22     | 5.1%   |
| 8:00-8:59      | 2,458     | 4.1%  | 12     | 2.8%   |
| 9:00-9:59      | 2,100     | 3.5%  | 11     | 2.6%   |
| 10:00-10:59    | 2,163     | 3.6%  | 11     | 2.6%   |
| 11:00-11:59    | 2,585     | 4.3%  | 16     | 3.7%   |
| 12:00-12:59 PM | 3,214     | 5.3%  | 17     | 3.9%   |
| 1:00-1:59      | 2,971     | 4.9%  | 21     | 4.9%   |
| 2:00-2:59      | 3,144     | 5.2%  | 33     | 7.7%   |
| 3:00-3:59      | 4,554     | 7.5%  | 21     | 4.9%   |
| 4:00-4:59      | 4,191     | 6.9%  | 28     | 6.5%   |
| 5:00-5:59      | 5,244     | 8.6%  | 32     | 7.4%   |
| 6:00-6:59      | 4,065     | 6.7%  | 15     | 3.5%   |
| 7:00-7:59      | 3,066     | 5.1%  | 18     | 4.2%   |
| 8:00-8:59      | 2,715     | 4.5%  | 20     | 4.6%   |
| 9:00-9:59      | 2,707     | 4.5%  | 13     | 3.0%   |
| 10:00-10:59    | 1,984     | 3.3%  | 19     | 4.4%   |
| 11:00-11:59    | 1,412     | 2.3%  | 14     | 3.2%   |
| Unknown        | 424       | 0.7%  | 7      | 1.6%   |
| Total          | 60,634    | 100%  | 431    | 100%   |