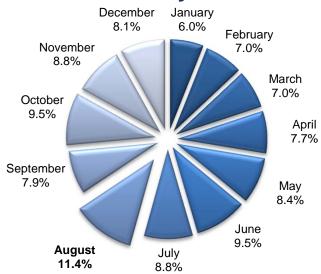

#### **Time Trends**

**Monthly** 

|           |           | % of  |        | % of  |  |  |  |
|-----------|-----------|-------|--------|-------|--|--|--|
| Month     | Accidents | Total | Deaths | Total |  |  |  |
| January   | 5,458     | 9.0%  | 26     | 6.0%  |  |  |  |
| February  | 4,746     | 7.8%  | 30     | 7.0%  |  |  |  |
| March     | 4,601     | 7.6%  | 30     | 7.0%  |  |  |  |
| April     | 4,431     | 7.3%  | 33     | 7.7%  |  |  |  |
| May       | 5,043     | 8.3%  | 36     | 8.4%  |  |  |  |
| June      | 4,812     | 7.9%  | 41     | 9.5%  |  |  |  |
| July      | 4,445     | 7.3%  | 38     | 8.8%  |  |  |  |
| August    | 4,679     | 7.7%  | 49     | 11.4% |  |  |  |
| September | 4,853     | 8.0%  | 34     | 7.9%  |  |  |  |
| October   | 5,722     | 9.4%  | 41     | 9.5%  |  |  |  |
| November  | 6,302     | 10.4% | 38     | 8.8%  |  |  |  |
| December  | 5,460     | 9.0%  | 35     | 8.1%  |  |  |  |
| Unknown   | 82        | 0.1%  | 0      | 0.0%  |  |  |  |
| Total     | 60,634    | 100%  | 431    | 100%  |  |  |  |

### **Deaths by Month**