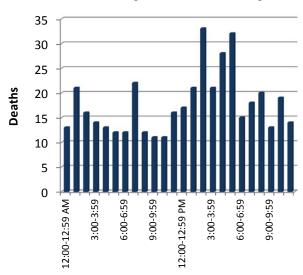

# **Deaths by Time of Day**

## TIME TRENDS

Hourly

|                | Total     | % of  |        | % of   |
|----------------|-----------|-------|--------|--------|
| Time           | Accidents | Total | Deaths | Deaths |
| 12:00-12:59 AM | 1,220     | 2.0%  | 13     | 3.0%   |
| 1:00-1:59      | 1,049     | 1.7%  | 21     | 4.9%   |
| 2:00-2:59      | 1,077     | 1.8%  | 16     | 3.7%   |
| 3:00-3:59      | 686       | 1.1%  | 14     | 3.2%   |
| 4:00-4:59      | 647       | 1.1%  | 13     | 3.0%   |
| 5:00-5:59      | 1,105     | 1.8%  | 12     | 2.8%   |
| 6:00-6:59      | 1,980     | 3.3%  | 12     | 2.8%   |
| 7:00-7:59      | 3,873     | 6.4%  | 22     | 5.1%   |
| 8:00-8:59      | 2,458     | 4.1%  | 12     | 2.8%   |
| 9:00-9:59      | 2,100     | 3.5%  | 11     | 2.6%   |
| 10:00-10:59    | 2,163     | 3.6%  | 11     | 2.6%   |
| 11:00-11:59    | 2,585     | 4.3%  | 16     | 3.7%   |
| 12:00-12:59 PM | 3,214     | 5.3%  | 17     | 3.9%   |
| 1:00-1:59      | 2,971     | 4.9%  | 21     | 4.9%   |
| 2:00-2:59      | 3,144     | 5.2%  | 33     | 7.7%   |
| 3:00-3:59      | 4,554     | 7.5%  | 21     | 4.9%   |
| 4:00-4:59      | 4,191     | 6.9%  | 28     | 6.5%   |
| 5:00-5:59      | 5,244     | 8.6%  | 32     | 7.4%   |
| 6:00-6:59      | 4,065     | 6.7%  | 15     | 3.5%   |
| 7:00-7:59      | 3,066     | 5.1%  | 18     | 4.2%   |
| 8:00-8:59      | 2,715     | 4.5%  | 20     | 4.6%   |
| 9:00-9:59      | 2,707     | 4.5%  | 13     | 3.0%   |
| 10:00-10:59    | 1,984     | 3.3%  | 19     | 4.4%   |
| 11:00-11:59    | 1,412     | 2.3%  | 14     | 3.2%   |
| Unknown        | 424       | 0.7%  | 7      | 1.6%   |
| Total          | 60,634    | 100%  | 431    | 100%   |