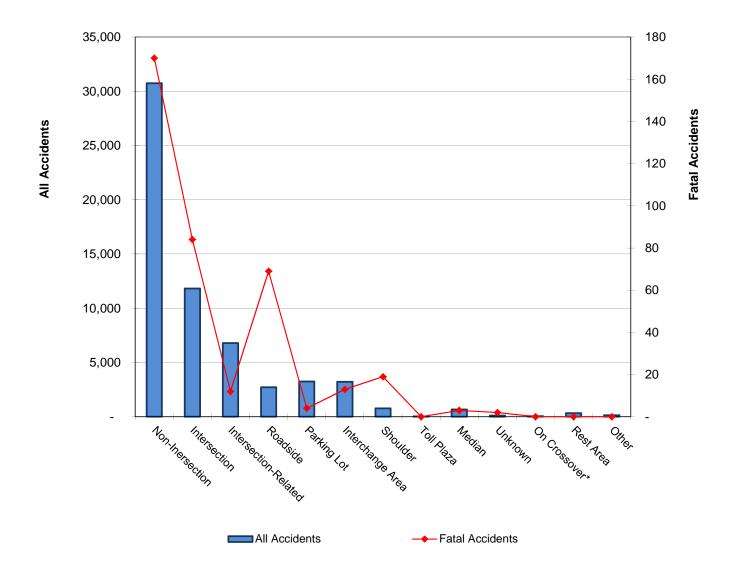

## **Accidents by Location**

|                        | Non-<br>Inersection | Intersection | Intersection-<br>Related | Roadside | Parking<br>Lot | Interchange<br>Area | Shoulder | Toll<br>Plaza | Median | Unknown | On<br>Crossover* | Rest<br>Area | Other |
|------------------------|---------------------|--------------|--------------------------|----------|----------------|---------------------|----------|---------------|--------|---------|------------------|--------------|-------|
| All Accidents          | 30,739              | 11,812       | 6,796                    | 2,722    | 3,257          | 3,218               | 777      | 39            | 664    | 103     | 43               | 323          | 141   |
| <b>Fatal Accidents</b> | 170                 | 84           | 12                       | 69       | 4              | 13                  | 19       | -             | 3      | 2       | -                | -            | -     |

<sup>\*</sup>Crossover - a paved or unpaved area between roadway lanes allowing vehicles to crossover from one direction of travel to another