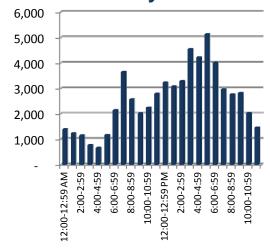

# **Accidents by Time of Day**

## TIME TRENDS

Hourly

|                | Total     | % of  |        | % of   |
|----------------|-----------|-------|--------|--------|
| Time           | Accidents | Total | Deaths | Deaths |
| 12:00-12:59 AM | 1,378     | 2.3%  | 14     | 3.6%   |
| 1:00-1:59      | 1,215     | 2.0%  | 19     | 4.9%   |
| 2:00-2:59      | 1,142     | 1.9%  | 20     | 5.2%   |
| 3:00-3:59      | 760       | 1.2%  | 15     | 3.9%   |
| 4:00-4:59      | 647       | 1.1%  | 5      | 1.3%   |
| 5:00-5:59      | 1,153     | 1.9%  | 5      | 1.3%   |
| 6:00-6:59      | 2,129     | 3.5%  | 4      | 1.0%   |
| 7:00-7:59      | 3,634     | 5.9%  | 18     | 4.7%   |
| 8:00-8:59      | 2,550     | 4.2%  | 9      | 2.3%   |
| 9:00-9:59      | 1,997     | 3.3%  | 8      | 2.1%   |
| 10:00-10:59    | 2,233     | 3.7%  | 10     | 2.6%   |
| 11:00-11:59    | 2,770     | 4.5%  | 19     | 4.9%   |
| 12:00-12:59 PM | 3,220     | 5.3%  | 14     | 3.6%   |
| 1:00-1:59      | 3,067     | 5.0%  | 21     | 5.4%   |
| 2:00-2:59      | 3,273     | 5.4%  | 20     | 5.2%   |
| 3:00-3:59      | 4,537     | 7.4%  | 19     | 4.9%   |
| 4:00-4:59      | 4,204     | 6.9%  | 26     | 6.7%   |
| 5:00-5:59      | 5,120     | 8.4%  | 21     | 5.4%   |
| 6:00-6:59      | 4,000     | 6.5%  | 22     | 5.7%   |
| 7:00-7:59      | 2,948     | 4.8%  | 17     | 4.4%   |
| 8:00-8:59      | 2,746     | 4.5%  | 18     | 4.7%   |
| 9:00-9:59      | 2,812     | 4.6%  | 26     | 6.7%   |
| 10:00-10:59    | 2,010     | 3.3%  | 19     | 4.9%   |
| 11:00-11:59    | 1,436     | 2.3%  | 14     | 3.6%   |
| Unknown        | 192       | 0.3%  | 3      | 0.8%   |
| Total          | 61,173    | 100%  | 386    | 100%   |