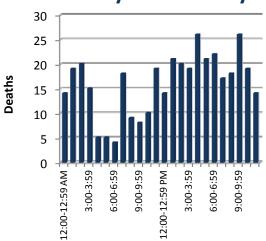

# **Deaths by Time of Day**

## TIME TRENDS

Hourly

|                | Total     | % of  |        | % of   |
|----------------|-----------|-------|--------|--------|
| Time           | Accidents | Total | Deaths | Deaths |
| 12:00-12:59 AM | 1,378     | 2.3%  | 14     | 3.6%   |
| 1:00-1:59      | 1,215     | 2.0%  | 19     | 4.9%   |
| 2:00-2:59      | 1,142     | 1.9%  | 20     | 5.2%   |
| 3:00-3:59      | 760       | 1.2%  | 15     | 3.9%   |
| 4:00-4:59      | 647       | 1.1%  | 5      | 1.3%   |
| 5:00-5:59      | 1,153     | 1.9%  | 5      | 1.3%   |
| 6:00-6:59      | 2,129     | 3.5%  | 4      | 1.0%   |
| 7:00-7:59      | 3,634     | 5.9%  | 18     | 4.7%   |
| 8:00-8:59      | 2,550     | 4.2%  | 9      | 2.3%   |
| 9:00-9:59      | 1,997     | 3.3%  | 8      | 2.1%   |
| 10:00-10:59    | 2,233     | 3.7%  | 10     | 2.6%   |
| 11:00-11:59    | 2,770     | 4.5%  | 19     | 4.9%   |
| 12:00-12:59 PM | 3,220     | 5.3%  | 14     | 3.6%   |
| 1:00-1:59      | 3,067     | 5.0%  | 21     | 5.4%   |
| 2:00-2:59      | 3,273     | 5.4%  | 20     | 5.2%   |
| 3:00-3:59      | 4,537     | 7.4%  | 19     | 4.9%   |
| 4:00-4:59      | 4,204     | 6.9%  | 26     | 6.7%   |
| 5:00-5:59      | 5,120     | 8.4%  | 21     | 5.4%   |
| 6:00-6:59      | 4,000     | 6.5%  | 22     | 5.7%   |
| 7:00-7:59      | 2,948     | 4.8%  | 17     | 4.4%   |
| 8:00-8:59      | 2,746     | 4.5%  | 18     | 4.7%   |
| 9:00-9:59      | 2,812     | 4.6%  | 26     | 6.7%   |
| 10:00-10:59    | 2,010     | 3.3%  | 19     | 4.9%   |
| 11:00-11:59    | 1,436     | 2.3%  | 14     | 3.6%   |
| Unknown        | 192       | 0.3%  | 3      | 0.8%   |
| Total          | 61,173    | 100%  | 386    | 100%   |