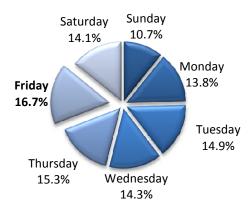

## **Accidents by Day of Week**

#### **Time Trends**

**Daily** 

| Baily     |           |       |        |       |  |  |  |  |
|-----------|-----------|-------|--------|-------|--|--|--|--|
|           |           | % of  |        |       |  |  |  |  |
| Day       | Accidents | Total | Deaths | Total |  |  |  |  |
| Sunday    | 6,540     | 10.7% | 66     | 17.1% |  |  |  |  |
| Monday    | 8,443     | 13.8% | 45     | 11.7% |  |  |  |  |
| Tuesday   | 9,130     | 14.9% | 47     | 12.2% |  |  |  |  |
| Wednesday | 8,771     | 14.3% | 53     | 13.7% |  |  |  |  |
| Thursday  | 9,365     | 15.3% | 51     | 13.2% |  |  |  |  |
| Friday    | 10,216    | 16.7% | 54     | 14.0% |  |  |  |  |
| Saturday  | 8,645     | 14.1% | 70     | 18.1% |  |  |  |  |
| Unknown   | 63        | 0.1%  | 0      | 0.0%  |  |  |  |  |
| Total     | 61,173    | 100%  | 386    | 100%  |  |  |  |  |