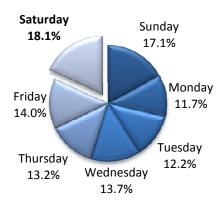

# **Deaths by Day of Week**

#### **Time Trends**

**Daily** 

| Baily     |           |       |        |       |  |  |  |  |
|-----------|-----------|-------|--------|-------|--|--|--|--|
|           |           | % of  |        |       |  |  |  |  |
| Day       | Accidents | Total | Deaths | Total |  |  |  |  |
| Sunday    | 6,540     | 10.7% | 66     | 17.1% |  |  |  |  |
| Monday    | 8,443     | 13.8% | 45     | 11.7% |  |  |  |  |
| Tuesday   | 9,130     | 14.9% | 47     | 12.2% |  |  |  |  |
| Wednesday | 8,771     | 14.3% | 53     | 13.7% |  |  |  |  |
| Thursday  | 9,365     | 15.3% | 51     | 13.2% |  |  |  |  |
| Friday    | 10,216    | 16.7% | 54     | 14.0% |  |  |  |  |
| Saturday  | 8,645     | 14.1% | 70     | 18.1% |  |  |  |  |
| Unknown   | 63        | 0.1%  | 0      | 0.0%  |  |  |  |  |
| Total     | 61,173    | 100%  | 386    | 100%  |  |  |  |  |