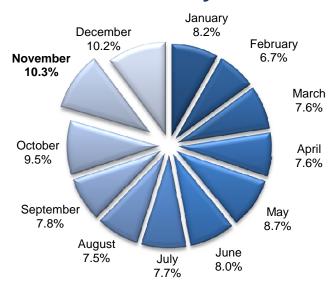

#### **Time Trends**

**Monthly** 

| 11201111  |           |       |        |       |  |  |  |
|-----------|-----------|-------|--------|-------|--|--|--|
|           |           | % of  |        | % of  |  |  |  |
| Month     | Accidents | Total | Deaths | Total |  |  |  |
| January   | 5,025     | 8.2%  | 28     | 7.3%  |  |  |  |
| February  | 4,111     | 6.7%  | 29     | 7.5%  |  |  |  |
| March     | 4,666     | 7.6%  | 30     | 7.8%  |  |  |  |
| April     | 4,671     | 7.6%  | 26     | 6.7%  |  |  |  |
| May       | 5,351     | 8.7%  | 35     | 9.1%  |  |  |  |
| June      | 4,884     | 8.0%  | 45     | 11.7% |  |  |  |
| July      | 4,727     | 7.7%  | 34     | 8.8%  |  |  |  |
| August    | 4,594     | 7.5%  | 38     | 9.8%  |  |  |  |
| September | 4,747     | 7.8%  | 25     | 6.5%  |  |  |  |
| October   | 5,790     | 9.5%  | 32     | 8.3%  |  |  |  |
| November  | 6,285     | 10.3% | 28     | 7.3%  |  |  |  |
| December  | 6,262     | 10.2% | 36     | 9.3%  |  |  |  |
| Unknown   | 60        | 0.1%  | 0      | 0.0%  |  |  |  |
| Total     | 61,173    | 100%  | 386    | 100%  |  |  |  |

# **Accidents by Month**