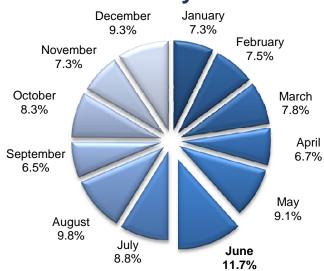

#### **Time Trends**

**Monthly** 

| 11201111  |           |       |        |       |  |  |  |
|-----------|-----------|-------|--------|-------|--|--|--|
|           |           | % of  |        | % of  |  |  |  |
| Month     | Accidents | Total | Deaths | Total |  |  |  |
| January   | 5,025     | 8.2%  | 28     | 7.3%  |  |  |  |
| February  | 4,111     | 6.7%  | 29     | 7.5%  |  |  |  |
| March     | 4,666     | 7.6%  | 30     | 7.8%  |  |  |  |
| April     | 4,671     | 7.6%  | 26     | 6.7%  |  |  |  |
| May       | 5,351     | 8.7%  | 35     | 9.1%  |  |  |  |
| June      | 4,884     | 8.0%  | 45     | 11.7% |  |  |  |
| July      | 4,727     | 7.7%  | 34     | 8.8%  |  |  |  |
| August    | 4,594     | 7.5%  | 38     | 9.8%  |  |  |  |
| September | 4,747     | 7.8%  | 25     | 6.5%  |  |  |  |
| October   | 5,790     | 9.5%  | 32     | 8.3%  |  |  |  |
| November  | 6,285     | 10.3% | 28     | 7.3%  |  |  |  |
| December  | 6,262     | 10.2% | 36     | 9.3%  |  |  |  |
| Unknown   | 60        | 0.1%  | 0      | 0.0%  |  |  |  |
| Total     | 61,173    | 100%  | 386    | 100%  |  |  |  |

## **Deaths by Month**