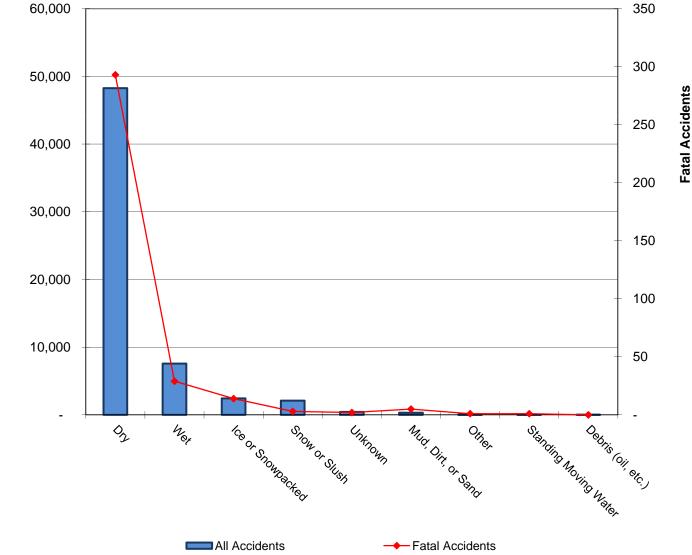

## **Road Surface Conditions for Accidents**

|  |                        | Dry    | Wet   | Ice or<br>Snowpacked | Snow or<br>Slush | Unknown | Dirt, or<br>Sand | Other | Standing<br>Moving Water | Debris<br>(oil, etc.) |
|--|------------------------|--------|-------|----------------------|------------------|---------|------------------|-------|--------------------------|-----------------------|
|  | All Accidents          | 48,263 | 7,574 | 2,426                | 2,100            | 432     | 311              | 31    | 20                       | 16                    |
|  | <b>Fatal Accidents</b> | 293    | 29    | 14                   | 3                | 2       | 5                | 1     | 1                        | -                     |

All Accidents

In 2009, 78.9% of all accidents occurred when the road surface condition was dry.