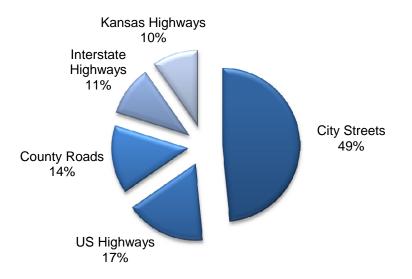

## Accidents by Roadway Type

|                             | Accidents |       |        | People |        | Accidents |       |         |
|-----------------------------|-----------|-------|--------|--------|--------|-----------|-------|---------|
| Roadway Type                | Total     | Fatal | Injury | PDO    | Deaths | Injuries  | Deer  | Alcohol |
| Interstate (I) Highways     | 6,435     | 28    | 1,312  | 5,095  | 33     | 1,818     | 955   | 251     |
| United States (US) Highways | 10,316    | 87    | 2,183  | 8,046  | 100    | 3,281     | 3,278 | 351     |
| Kansas (K) Highways         | 5,930     | 51    | 1,175  | 4,704  | 60     | 1,730     | 2,181 | 191     |
| All Highways                | 22,681    | 166   | 4,670  | 17,845 | 193    | 6,829     | 6,414 | 793     |
| City Streets (all cities)   | 29,672    | 63    | 7,121  | 22,488 | 67     | 9,757     | 488   | 1,665   |
| County Roads                | 8,820     | 119   | 2,134  | 6,567  | 126    | 3,088     | 2,729 | 662     |
| All Streets and Roads       | 38,492    | 182   | 9,255  | 29,055 | 193    | 12,845    | 3,217 | 2,327   |
| Total                       | 61,173    | 348   | 13,925 | 46,900 | 386    | 19,674    | 9,631 | 3,120   |