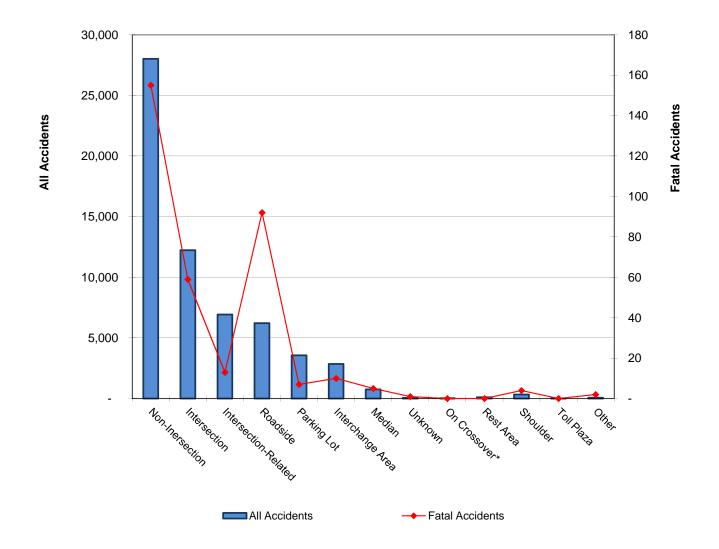

## **Accidents by Location**

|                        | Non-<br>Inersection | Intersection | Intersection-<br>Related | Roadside | Parking<br>Lot | Interchange<br>Area |     | Unknown | On<br>Crossover* | Rest<br>Area | Shoulder | Toll<br>Plaza | Other |
|------------------------|---------------------|--------------|--------------------------|----------|----------------|---------------------|-----|---------|------------------|--------------|----------|---------------|-------|
| All Accidents          | 28,019              | 12,233       | 6,930                    | 6,213    | 3,560          | 2,853               | 750 | 57      | 30               | 108          | 339      | 12            | 69    |
| <b>Fatal Accidents</b> | 155                 | 59           | 13                       | 92       | 7              | 10                  | 5   | 1       | -                | -            | 4        | -             | 2     |