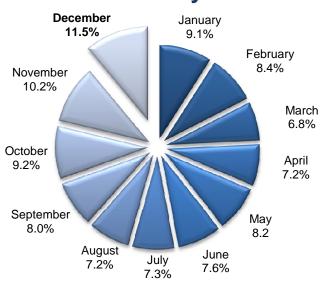

#### **Time Trends**

**Monthly** 

|           |           | % of  |        | % of  |
|-----------|-----------|-------|--------|-------|
| Month     | Accidents | Total | Deaths | Total |
| January   | 5,965     | 9.1%  | 20     | 5.2%  |
| February  | 5,513     | 8.4%  | 26     | 6.8%  |
| March     | 4,455     | 6.8%  | 26     | 6.8%  |
| April     | 4,726     | 7.2%  | 26     | 6.8%  |
| May       | 5,254     | 8.0%  | 35     | 9.1%  |
| June      | 5,018     | 7.6%  | 29     | 7.5%  |
| July      | 4,795     | 7.3%  | 37     | 9.6%  |
| August    | 4,762     | 7.2%  | 41     | 10.6% |
| September | 5,288     | 8.0%  | 35     | 9.1%  |
| October   | 6,042     | 9.2%  | 43     | 11.2% |
| November  | 6,704     | 10.2% | 26     | 6.8%  |
| December  | 7,291     | 11.1% | 41     | 10.6% |
| Unknown   | 45        | 0.1%  | 0      | 0.0%  |
| Total     | 65,858    | 100%  | 385    | 100%  |

# **Accidents by Month**