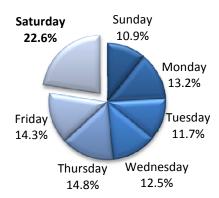

#### **Deaths by Day of Week**

#### **Time Trends**

**Daily** 

|           |           | % of  |        |       |
|-----------|-----------|-------|--------|-------|
| Day       | Accidents | Total | Deaths | Total |
| Sunday    | 6,676     | 10.1% | 42     | 10.9% |
| Monday    | 8,744     | 13.3% | 51     | 13.2% |
| Tuesday   | 10,603    | 16.1% | 45     | 11.7% |
| Wednesday | 10,440    | 15.9% | 48     | 12.5% |
| Thursday  | 9,866     | 15.0% | 57     | 14.8% |
| Friday    | 10,747    | 16.3% | 55     | 14.3% |
| Saturday  | 8,741     | 13.3% | 87     | 22.6% |
| Unknown   | 41        | 0.1%  | 0      | 0.0%  |
| Total     | 65,858    | 100%  | 385    | 100%  |