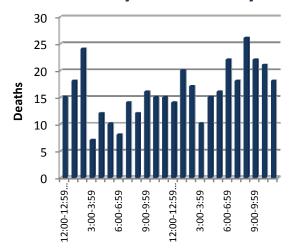

## **Deaths by Time of Day**

Accidents

# TIME TRENDS

Hourly

|                | Total     | % of  |        | % of   |
|----------------|-----------|-------|--------|--------|
| Time           | Accidents | Total | Deaths | Deaths |
| 12:00-12:59 AM | 1,472     | 2.2%  | 15     | 3.9%   |
| 1:00-1:59      | 1,192     | 1.8%  | 18     | 4.7%   |
| 2:00-2:59      | 1,269     | 1.9%  | 24     | 6.2%   |
| 3:00-3:59      | 778       | 1.2%  | 7      | 1.8%   |
| 4:00-4:59      | 748       | 1.1%  | 12     | 3.1%   |
| 5:00-5:59      | 1,221     | 1.9%  | 10     | 2.6%   |
| 6:00-6:59      | 2,250     | 3.4%  | 8      | 2.1%   |
| 7:00-7:59      | 4,146     | 6.3%  | 14     | 3.6%   |
| 8:00-8:59      | 3,001     | 4.6%  | 12     | 3.1%   |
| 9:00-9:59      | 2,301     | 3.5%  | 16     | 4.2%   |
| 10:00-10:59    | 2,418     | 3.7%  | 15     | 3.9%   |
| 11:00-11:59    | 3,023     | 4.6%  | 15     | 3.9%   |
| 12:00-12:59 PM | 3,510     | 5.3%  | 14     | 3.6%   |
| 1:00-1:59      | 3,163     | 4.8%  | 20     | 5.2%   |
| 2:00-2:59      | 3,398     | 5.2%  | 17     | 4.4%   |
| 3:00-3:59      | 4,987     | 7.6%  | 10     | 2.6%   |
| 4:00-4:59      | 4,623     | 7.0%  | 15     | 3.9%   |
| 5:00-5:59      | 5,542     | 8.4%  | 16     | 4.2%   |
| 6:00-6:59      | 4,305     | 6.5%  | 22     | 5.7%   |
| 7:00-7:59      | 3,058     | 4.6%  | 18     | 4.7%   |
| 8:00-8:59      | 2,812     | 4.3%  | 26     | 6.8%   |
| 9:00-9:59      | 2,819     | 4.3%  | 22     | 5.7%   |
| 10:00-10:59    | 2,085     | 3.2%  | 21     | 5.5%   |
| 11:00-11:59    | 1,677     | 2.5%  | 18     | 4.7%   |
| Unknown        | 60        | 0.1%  | 0      | 0.0%   |
| Total          | 65,858    | 100%  | 385    | 100%   |