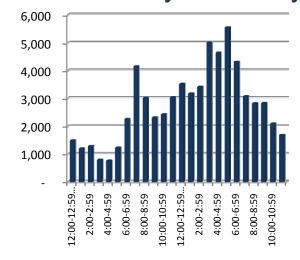

## **Accidents by Time of Day**

# TIME TRENDS

Hourly

|                | Total     | % of  |        | % of   |
|----------------|-----------|-------|--------|--------|
| Time           | Accidents | Total | Deaths | Deaths |
| 12:00-12:59 AM | 1,472     | 2.2%  | 15     | 3.9%   |
| 1:00-1:59      | 1,192     | 1.8%  | 18     | 4.7%   |
| 2:00-2:59      | 1,269     | 1.9%  | 24     | 6.2%   |
| 3:00-3:59      | 778       | 1.2%  | 7      | 1.8%   |
| 4:00-4:59      | 748       | 1.1%  | 12     | 3.1%   |
| 5:00-5:59      | 1,221     | 1.9%  | 10     | 2.6%   |
| 6:00-6:59      | 2,250     | 3.4%  | 8      | 2.1%   |
| 7:00-7:59      | 4,146     | 6.3%  | 14     | 3.6%   |
| 8:00-8:59      | 3,001     | 4.6%  | 12     | 3.1%   |
| 9:00-9:59      | 2,301     | 3.5%  | 16     | 4.2%   |
| 10:00-10:59    | 2,418     | 3.7%  | 15     | 3.9%   |
| 11:00-11:59    | 3,023     | 4.6%  | 15     | 3.9%   |
| 12:00-12:59 PM | 3,510     | 5.3%  | 14     | 3.6%   |
| 1:00-1:59      | 3,163     | 4.8%  | 20     | 5.2%   |
| 2:00-2:59      | 3,398     | 5.2%  | 17     | 4.4%   |
| 3:00-3:59      | 4,987     | 7.6%  | 10     | 2.6%   |
| 4:00-4:59      | 4,623     | 7.0%  | 15     | 3.9%   |
| 5:00-5:59      | 5,542     | 8.4%  | 16     | 4.2%   |
| 6:00-6:59      | 4,305     | 6.5%  | 22     | 5.7%   |
| 7:00-7:59      | 3,058     | 4.6%  | 18     | 4.7%   |
| 8:00-8:59      | 2,812     | 4.3%  | 26     | 6.8%   |
| 9:00-9:59      | 2,819     | 4.3%  | 22     | 5.7%   |
| 10:00-10:59    | 2,085     | 3.2%  | 21     | 5.5%   |
| 11:00-11:59    | 1,677     | 2.5%  | 18     | 4.7%   |
| Unknown        | 60        | 0.1%  | 0      | 0.0%   |
| Total          | 65,858    | 100%  | 385    | 100%   |