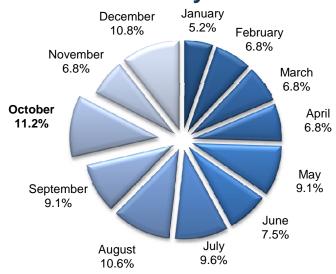

#### **Time Trends**

**Monthly** 

|           |           | % of  |        | % of  |
|-----------|-----------|-------|--------|-------|
| Month     | Accidents | Total | Deaths | Total |
| January   | 5,965     | 9.1%  | 20     | 5.2%  |
| February  | 5,513     | 8.4%  | 26     | 6.8%  |
| March     | 4,455     | 6.8%  | 26     | 6.8%  |
| April     | 4,726     | 7.2%  | 26     | 6.8%  |
| May       | 5,254     | 8.0%  | 35     | 9.1%  |
| June      | 5,018     | 7.6%  | 29     | 7.5%  |
| July      | 4,795     | 7.3%  | 37     | 9.6%  |
| August    | 4,762     | 7.2%  | 41     | 10.6% |
| September | 5,288     | 8.0%  | 35     | 9.1%  |
| October   | 6,042     | 9.2%  | 43     | 11.2% |
| November  | 6,704     | 10.2% | 26     | 6.8%  |
| December  | 7,291     | 11.1% | 41     | 10.6% |
| Unknown   | 45        | 0.1%  | 0      | 0.0%  |
| Total     | 65,858    | 100%  | 385    | 100%  |

# **Deaths by Month**