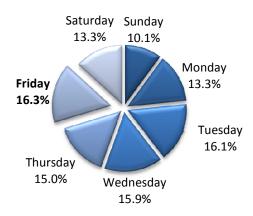

#### **Accidents by Day of Week**

#### **Time Trends**

**Daily** 

|           |           | % of  |        |       |
|-----------|-----------|-------|--------|-------|
| Day       | Accidents | Total | Deaths | Total |
| Sunday    | 6,676     | 10.1% | 42     | 10.9% |
| Monday    | 8,744     | 13.3% | 51     | 13.2% |
| Tuesday   | 10,603    | 16.1% | 45     | 11.7% |
| Wednesday | 10,440    | 15.9% | 48     | 12.5% |
| Thursday  | 9,866     | 15.0% | 57     | 14.8% |
| Friday    | 10,747    | 16.3% | 55     | 14.3% |
| Saturday  | 8,741     | 13.3% | 87     | 22.6% |
| Unknown   | 41        | 0.1%  | 0      | 0.0%  |
| Total     | 65,858    | 100%  | 385    | 100%  |