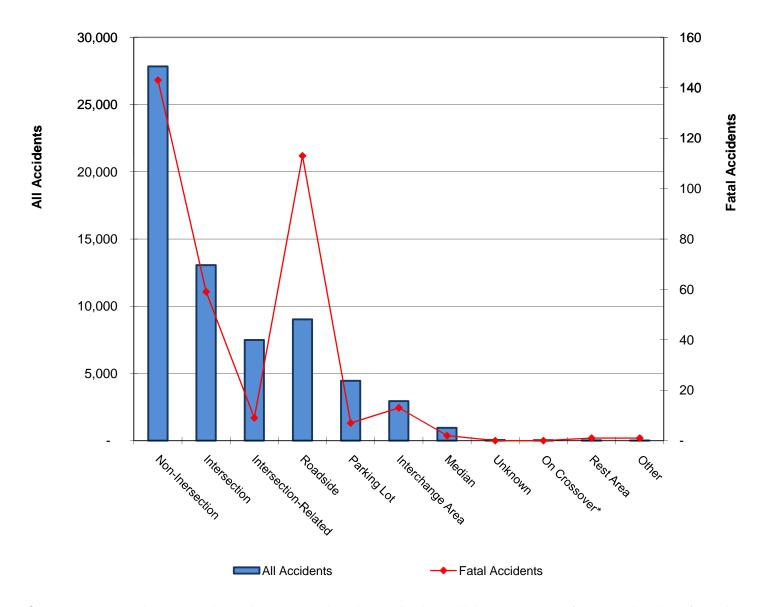

## **Accidents by Location**

|                        | Non-<br>Inersection | Intersection | Intersection-<br>Related | Roadside | Parking<br>Lot | Interchange<br>Area | Median | Unknown | On<br>Crossover* | Rest<br>Area | Other |
|------------------------|---------------------|--------------|--------------------------|----------|----------------|---------------------|--------|---------|------------------|--------------|-------|
| All Accidents          | 27,841              | 13,063       | 7,490                    | 9,016    | 4,446          | 2,941               | 948    | 49      | 36               | 19           | 9     |
| <b>Fatal Accidents</b> | 143                 | 59           | 9                        | 113      | 7              | 13                  | 2      | -       | -                | 1            | 1     |