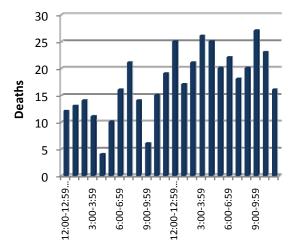

#### **Deaths by Time of Day**

## TIME TRENDS

| Hourly         |           |       |        |        |  |  |  |
|----------------|-----------|-------|--------|--------|--|--|--|
|                | Total     | % of  |        | % of   |  |  |  |
| Time           | Accidents | Total | Deaths | Deaths |  |  |  |
| 12:00-12:59 AM | 1,475     | 2.1%  | 12     | 2.9%   |  |  |  |
| 1:00-1:59      | 1,285     | 1.8%  | 13     | 3.1%   |  |  |  |
| 2:00-2:59      | 1,323     | 1.9%  | 14     | 3.4%   |  |  |  |
| 3:00-3:59      | 826       | 1.2%  | 11     | 2.6%   |  |  |  |
| 4:00-4:59      | 768       | 1.1%  | 4      | 1.0%   |  |  |  |
| 5:00-5:59      | 1,315     | 1.9%  | 10     | 2.4%   |  |  |  |
| 6:00-6:59      | 2,406     | 3.4%  | 16     | 3.8%   |  |  |  |
| 7:00-7:59      | 4,452     | 6.3%  | 21     | 5.0%   |  |  |  |
| 8:00-8:59      | 3,151     | 4.5%  | 14     | 3.4%   |  |  |  |
| 9:00-9:59      | 2,508     | 3.6%  | 6      | 1.4%   |  |  |  |
| 10:00-10:59    | 2,751     | 3.9%  | 15     | 3.6%   |  |  |  |
| 11:00-11:59    | 3,322     | 4.7%  | 19     | 4.6%   |  |  |  |
| 12:00-12:59 PM | 3,877     | 5.5%  | 25     | 6.0%   |  |  |  |
| 1:00-1:59      | 3,540     | 5.0%  | 17     | 4.1%   |  |  |  |
| 2:00-2:59      | 3,773     | 5.3%  | 21     | 5.0%   |  |  |  |
| 3:00-3:59      | 5,426     | 7.7%  | 26     | 6.3%   |  |  |  |
| 4:00-4:59      | 5,244     | 7.4%  | 25     | 6.0%   |  |  |  |
| 5:00-5:59      | 5,791     | 8.2%  | 20     | 4.8%   |  |  |  |
| 6:00-6:59      | 4,404     | 6.2%  | 22     | 5.3%   |  |  |  |
| 7:00-7:59      | 3,179     | 4.5%  | 18     | 4.3%   |  |  |  |
| 8:00-8:59      | 2,812     | 4.0%  | 20     | 4.8%   |  |  |  |
| 9:00-9:59      | 2,985     | 4.2%  | 27     | 6.5%   |  |  |  |
| 10:00-10:59    | 2,270     | 3.2%  | 23     | 5.5%   |  |  |  |
| 11:00-11:59    | 1,636     | 2.3%  | 16     | 3.8%   |  |  |  |
| Unknown        | 70        | 0.1%  | 1      | 0.2%   |  |  |  |
| Total          | 70,589    | 100%  | 416    | 100%   |  |  |  |