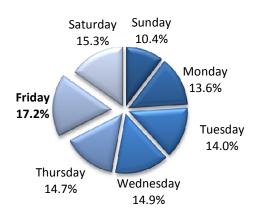

#### Accidents by Day of Week

# **Time Trends**

|           | Da        | % of % of   Total Deaths Total   10.4% 52 12.5%   13.6% 54 13.0%   14.0% 45 10.8% |        |       |  |  |
|-----------|-----------|-----------------------------------------------------------------------------------|--------|-------|--|--|
|           |           | % of                                                                              |        |       |  |  |
| Day       | Accidents | Total                                                                             | Deaths | Total |  |  |
| Sunday    | 7,324     | 10.4%                                                                             | 52     | 12.5% |  |  |
| Monday    | 9,589     | 13.6%                                                                             | 54     | 13.0% |  |  |
| Tuesday   | 9,893     | 14.0%                                                                             | 45     | 10.8% |  |  |
| Wednesday | 10,492    | 14.9%                                                                             | 47     | 11.3% |  |  |
| Thursday  | 10,337    | 14.6%                                                                             | 53     | 12.7% |  |  |
| Friday    | 12,128    | 17.2%                                                                             | 81     | 19.5% |  |  |
| Saturday  | 10,790    | 15.3%                                                                             | 84     | 20.2% |  |  |
| Unknown   | 36        | 0.1%                                                                              | 0      | 0.0%  |  |  |
| Total     | 70,589    | 100%                                                                              | 416    | 100%  |  |  |