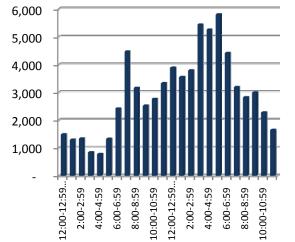

## Accidents by Time of Day

## TIME TRENDS

| Hourly         |           |       |        |        |  |  |  |
|----------------|-----------|-------|--------|--------|--|--|--|
|                | Total     | % of  |        | % of   |  |  |  |
| Time           | Accidents | Total | Deaths | Deaths |  |  |  |
| 12:00-12:59 AM | 1,475     | 2.1%  | 12     | 2.9%   |  |  |  |
| 1:00-1:59      | 1,285     | 1.8%  | 13     | 3.1%   |  |  |  |
| 2:00-2:59      | 1,323     | 1.9%  | 14     | 3.4%   |  |  |  |
| 3:00-3:59      | 826       | 1.2%  | 11     | 2.6%   |  |  |  |
| 4:00-4:59      | 768       | 1.1%  | 4      | 1.0%   |  |  |  |
| 5:00-5:59      | 1,315     | 1.9%  | 10     | 2.4%   |  |  |  |
| 6:00-6:59      | 2,406     | 3.4%  | 16     | 3.8%   |  |  |  |
| 7:00-7:59      | 4,452     | 6.3%  | 21     | 5.0%   |  |  |  |
| 8:00-8:59      | 3,151     | 4.5%  | 14     | 3.4%   |  |  |  |
| 9:00-9:59      | 2,508     | 3.6%  | 6      | 1.4%   |  |  |  |
| 10:00-10:59    | 2,751     | 3.9%  | 15     | 3.6%   |  |  |  |
| 11:00-11:59    | 3,322     | 4.7%  | 19     | 4.6%   |  |  |  |
| 12:00-12:59 PM | 3,877     | 5.5%  | 25     | 6.0%   |  |  |  |
| 1:00-1:59      | 3,540     | 5.0%  | 17     | 4.1%   |  |  |  |
| 2:00-2:59      | 3,773     | 5.3%  | 21     | 5.0%   |  |  |  |
| 3:00-3:59      | 5,426     | 7.7%  | 26     | 6.3%   |  |  |  |
| 4:00-4:59      | 5,244     | 7.4%  | 25     | 6.0%   |  |  |  |
| 5:00-5:59      | 5,791     | 8.2%  | 20     | 4.8%   |  |  |  |
| 6:00-6:59      | 4,404     | 6.2%  | 22     | 5.3%   |  |  |  |
| 7:00-7:59      | 3,179     | 4.5%  | 18     | 4.3%   |  |  |  |
| 8:00-8:59      | 2,812     | 4.0%  | 20     | 4.8%   |  |  |  |
| 9:00-9:59      | 2,985     | 4.2%  | 27     | 6.5%   |  |  |  |
| 10:00-10:59    | 2,270     | 3.2%  | 23     | 5.5%   |  |  |  |
| 11:00-11:59    | 1,636     | 2.3%  | 16     | 3.8%   |  |  |  |
| Unknown        | 70        | 0.1%  | 1      | 0.2%   |  |  |  |
| Total          | 70,589    | 100%  | 416    | 100%   |  |  |  |