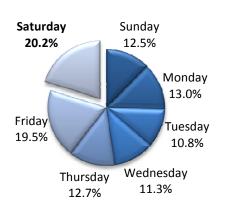

### Deaths by Day of Week

# **Time Trends**

|           | Da        | % of % of   Total Deaths Total   10.4% 52 12.5%   13.6% 54 13.0%   14.0% 45 10.8% |        |       |  |  |
|-----------|-----------|-----------------------------------------------------------------------------------|--------|-------|--|--|
|           |           | % of                                                                              |        |       |  |  |
| Day       | Accidents | Total                                                                             | Deaths | Total |  |  |
| Sunday    | 7,324     | 10.4%                                                                             | 52     | 12.5% |  |  |
| Monday    | 9,589     | 13.6%                                                                             | 54     | 13.0% |  |  |
| Tuesday   | 9,893     | 14.0%                                                                             | 45     | 10.8% |  |  |
| Wednesday | 10,492    | 14.9%                                                                             | 47     | 11.3% |  |  |
| Thursday  | 10,337    | 14.6%                                                                             | 53     | 12.7% |  |  |
| Friday    | 12,128    | 17.2%                                                                             | 81     | 19.5% |  |  |
| Saturday  | 10,790    | 15.3%                                                                             | 84     | 20.2% |  |  |
| Unknown   | 36        | 0.1%                                                                              | 0      | 0.0%  |  |  |
| Total     | 70,589    | 100%                                                                              | 416    | 100%  |  |  |