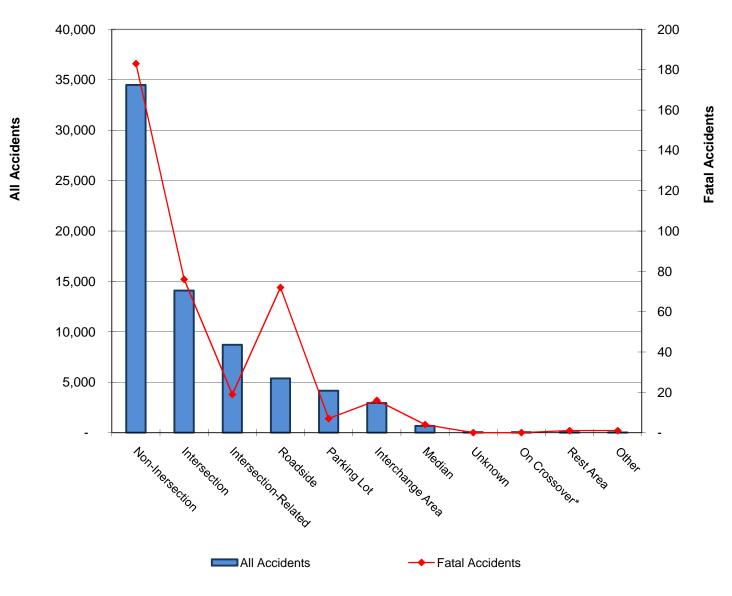

## **Accidents by Location**

|                 | Non-<br>Inersection | Intersection | Intersection-<br>Related | Roadside | Parking<br>Lot | Interchange<br>Area | Median | Unknown | On<br>Crossover* | Rest<br>Area | Other |
|-----------------|---------------------|--------------|--------------------------|----------|----------------|---------------------|--------|---------|------------------|--------------|-------|
| All Accidents   | 34,497              | 14,092       | 8,712                    | 5,385    | 4,166          | 2,943               | 665    | 41      | 41               | 27           | 20    |
| Fatal Accidents | 183                 | 76           | 19                       | 72       | 7              | 16                  | 4      | -       | -                | 1            | 1     |