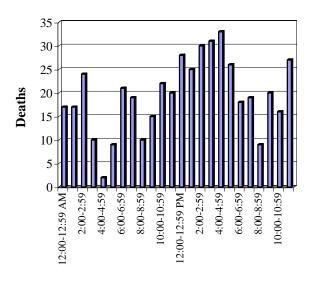

### HOURLY

| Total $\frac{9}{6}$ of $\frac{9}{6}$ |           |             |        |        |  |  |  |
|--------------------------------------|-----------|-------------|--------|--------|--|--|--|
|                                      | Total     | % <b>of</b> | -      | % of   |  |  |  |
| Time                                 | Accidents | Total       | Deaths | Deaths |  |  |  |
| 12:00-12:59 AM                       | 1,496     | 2.3%        | 17     | 3.6%   |  |  |  |
| 1:00-1:59                            | 1,247     | 1.9%        | 17     | 3.6%   |  |  |  |
| 2:00-2:59                            | 1,243     | 1.9%        | 24     | 5.1%   |  |  |  |
| 3:00-3:59                            | 727       | 1.1%        | 10     | 2.1%   |  |  |  |
| 4:00-4:59                            | 714       | 1.1%        | 2      | 0.4%   |  |  |  |
| 5:00-5:59                            | 1,191     | 1.8%        | 9      | 1.9%   |  |  |  |
| 6:00-6:59                            | 2,173     | 3.3%        | 21     | 4.5%   |  |  |  |
| 7:00-7:59                            | 3,977     | 6.1%        | 19     | 4.1%   |  |  |  |
| 8:00-8:59                            | 2,698     | 4.1%        | 10     | 2.1%   |  |  |  |
| 9:00-9:59                            | 2,038     | 3.1%        | 15     | 3.2%   |  |  |  |
| 10:00-10:59                          | 2,357     | 3.6%        | 22     | 4.7%   |  |  |  |
| 11:00-11:59                          | 2,963     | 4.5%        | 20     | 4.3%   |  |  |  |
| 12:00-12:59 PM                       | 3,663     | 5.6%        | 28     | 6.0%   |  |  |  |
| 1:00-1:59                            | 3,270     | 5.0%        | 25     | 5.3%   |  |  |  |
| 2:00-2:59                            | 3,497     | 5.3%        | 30     | 6.4%   |  |  |  |
| 3:00-3:59                            | 5,148     | 7.9%        | 31     | 6.6%   |  |  |  |
| 4:00-4:59                            | 4,698     | 7.2%        | 33     | 7.1%   |  |  |  |
| 5:00-5:59                            | 5,559     | 8.5%        | 26     | 5.6%   |  |  |  |
| 6:00-6:59                            | 4,361     | 6.7%        | 18     | 3.8%   |  |  |  |
| 7:00-7:59                            | 3,086     | 4.7%        | 19     | 4.1%   |  |  |  |
| 8:00-8:59                            | 2,750     | 4.2%        | 9      | 1.9%   |  |  |  |
| 9:00-9:59                            | 2,730     | 4.2%        | 20     | 4.3%   |  |  |  |
| 10:00-10:59                          | 2,229     | 3.4%        | 16     | 3.4%   |  |  |  |
| 11:00-11:59                          | 1,598     | 2.4%        | 27     | 5.8%   |  |  |  |
| Unknown                              | 47        | 0.1%        | 0      | 0.0%   |  |  |  |
| Total                                | 65,460    | 100%        | 468    | 100%   |  |  |  |

Accidents by Time of Day

Deaths by Time of Day