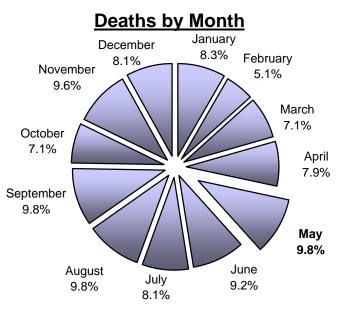

## MONTHLY

|           |           | % of  |        | % of  |
|-----------|-----------|-------|--------|-------|
| Month     | Accidents | Total | Deaths | Total |
| January   | 4,706     | 7.2%  | 39     | 8.3%  |
| February  | 4,315     | 6.6%  | 24     | 5.1%  |
| March     | 5,296     | 8.1%  | 33     | 7.1%  |
| April     | 5,344     | 8.2%  | 37     | 7.9%  |
| Мау       | 5,847     | 8.9%  | 46     | 9.8%  |
| June      | 5,420     | 8.3%  | 43     | 9.2%  |
| July      | 5,057     | 7.7%  | 38     | 8.1%  |
| August    | 5,212     | 8.0%  | 46     | 9.8%  |
| September | 5,460     | 8.3%  | 46     | 9.8%  |
| October   | 5,842     | 8.9%  | 33     | 7.1%  |
| November  | 7,219     | 11.0% | 45     | 9.6%  |
| December  | 5,692     | 8.7%  | 38     | 8.1%  |
| Unknown   | 50        | 0.1%  | 0      | 0.0%  |
| Total     | 65,460    | 100%  | 468    | 100%  |