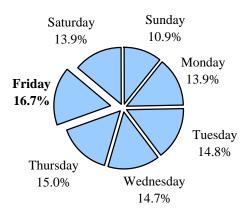

## TIME TRENDS

| DAILY     |           |       |        |       |  |  |  |  |
|-----------|-----------|-------|--------|-------|--|--|--|--|
|           |           | % of  |        | % of  |  |  |  |  |
| Day       | Accidents | Total | Deaths | Total |  |  |  |  |
| Sunday    | 7,136     | 10.9% | 62     | 13.2% |  |  |  |  |
| Monday    | 9,119     | 13.9% | 47     | 10.0% |  |  |  |  |
| Tuesday   | 9,696     | 14.8% | 70     | 15.0% |  |  |  |  |
| Wednesday | 9,641     | 14.7% | 65     | 13.9% |  |  |  |  |
| Thursday  | 9,797     | 15.0% | 54     | 11.5% |  |  |  |  |
| Friday    | 10,954    | 16.7% | 71     | 15.2% |  |  |  |  |
| Saturday  | 9,077     | 13.9% | 99     | 21.2% |  |  |  |  |
| Unknown   | 40        | 0.1%  | 0      | 0.0%  |  |  |  |  |
| Total     | 65,460    | 100%  | 468    | 100%  |  |  |  |  |

## Accidents by Day of Week