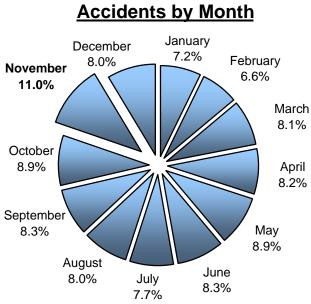

## MONTHLY

|           |           | % of  |        | % of  |
|-----------|-----------|-------|--------|-------|
| Month     | Accidents | Total | Deaths | Total |
| January   | 4,706     | 7.2%  | 39     | 8.3%  |
| February  | 4,315     | 6.6%  | 24     | 5.1%  |
| March     | 5,296     | 8.1%  | 33     | 7.1%  |
| April     | 5,344     | 8.2%  | 37     | 7.9%  |
| Мау       | 5,847     | 8.9%  | 46     | 9.8%  |
| June      | 5,420     | 8.3%  | 43     | 9.2%  |
| July      | 5,057     | 7.7%  | 38     | 8.1%  |
| August    | 5,212     | 8.0%  | 46     | 9.8%  |
| September | 5,460     | 8.3%  | 46     | 9.8%  |
| October   | 5,842     | 8.9%  | 33     | 7.1%  |
| November  | 7,219     | 11.0% | 45     | 9.6%  |
| December  | 5,692     | 8.7%  | 38     | 8.1%  |
| Unknown   | 50        | 0.1%  | 0      | 0.0%  |
| Total     | 65,460    | 100%  | 468    | 100%  |