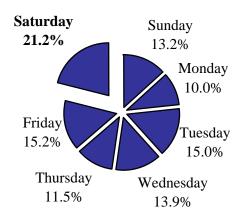

## TIME TRENDS

| DAILY     |           |       |        |       |  |  |  |  |
|-----------|-----------|-------|--------|-------|--|--|--|--|
|           |           | % of  |        | % of  |  |  |  |  |
| Day       | Accidents | Total | Deaths | Total |  |  |  |  |
| Sunday    | 7,136     | 10.9% | 62     | 13.2% |  |  |  |  |
| Monday    | 9,119     | 13.9% | 47     | 10.0% |  |  |  |  |
| Tuesday   | 9,696     | 14.8% | 70     | 15.0% |  |  |  |  |
| Wednesday | 9,641     | 14.7% | 65     | 13.9% |  |  |  |  |
| Thursday  | 9,797     | 15.0% | 54     | 11.5% |  |  |  |  |
| Friday    | 10,954    | 16.7% | 71     | 15.2% |  |  |  |  |
| Saturday  | 9,077     | 13.9% | 99     | 21.2% |  |  |  |  |
| Unknown   | 40        | 0.1%  | 0      | 0.0%  |  |  |  |  |
| Total     | 65,460    | 100%  | 468    | 100%  |  |  |  |  |

## Accidents by Day of Week

#### **Deaths by Day of Week**