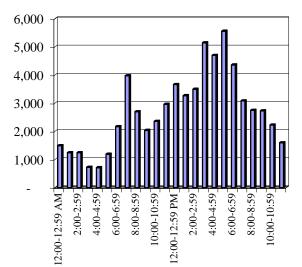

### HOURLY

| Total $\frac{9}{6}$ of $\frac{9}{6}$ |           |             |        |        |  |  |  |
|--------------------------------------|-----------|-------------|--------|--------|--|--|--|
|                                      | Total     | % <b>of</b> | -      | % of   |  |  |  |
| Time                                 | Accidents | Total       | Deaths | Deaths |  |  |  |
| 12:00-12:59 AM                       | 1,496     | 2.3%        | 17     | 3.6%   |  |  |  |
| 1:00-1:59                            | 1,247     | 1.9%        | 17     | 3.6%   |  |  |  |
| 2:00-2:59                            | 1,243     | 1.9%        | 24     | 5.1%   |  |  |  |
| 3:00-3:59                            | 727       | 1.1%        | 10     | 2.1%   |  |  |  |
| 4:00-4:59                            | 714       | 1.1%        | 2      | 0.4%   |  |  |  |
| 5:00-5:59                            | 1,191     | 1.8%        | 9      | 1.9%   |  |  |  |
| 6:00-6:59                            | 2,173     | 3.3%        | 21     | 4.5%   |  |  |  |
| 7:00-7:59                            | 3,977     | 6.1%        | 19     | 4.1%   |  |  |  |
| 8:00-8:59                            | 2,698     | 4.1%        | 10     | 2.1%   |  |  |  |
| 9:00-9:59                            | 2,038     | 3.1%        | 15     | 3.2%   |  |  |  |
| 10:00-10:59                          | 2,357     | 3.6%        | 22     | 4.7%   |  |  |  |
| 11:00-11:59                          | 2,963     | 4.5%        | 20     | 4.3%   |  |  |  |
| 12:00-12:59 PM                       | 3,663     | 5.6%        | 28     | 6.0%   |  |  |  |
| 1:00-1:59                            | 3,270     | 5.0%        | 25     | 5.3%   |  |  |  |
| 2:00-2:59                            | 3,497     | 5.3%        | 30     | 6.4%   |  |  |  |
| 3:00-3:59                            | 5,148     | 7.9%        | 31     | 6.6%   |  |  |  |
| 4:00-4:59                            | 4,698     | 7.2%        | 33     | 7.1%   |  |  |  |
| 5:00-5:59                            | 5,559     | 8.5%        | 26     | 5.6%   |  |  |  |
| 6:00-6:59                            | 4,361     | 6.7%        | 18     | 3.8%   |  |  |  |
| 7:00-7:59                            | 3,086     | 4.7%        | 19     | 4.1%   |  |  |  |
| 8:00-8:59                            | 2,750     | 4.2%        | 9      | 1.9%   |  |  |  |
| 9:00-9:59                            | 2,730     | 4.2%        | 20     | 4.3%   |  |  |  |
| 10:00-10:59                          | 2,229     | 3.4%        | 16     | 3.4%   |  |  |  |
| 11:00-11:59                          | 1,598     | 2.4%        | 27     | 5.8%   |  |  |  |
| Unknown                              | 47        | 0.1%        | 0      | 0.0%   |  |  |  |
| Total                                | 65,460    | 100%        | 468    | 100%   |  |  |  |

Accidents by Time of Day

Deaths by Time of Day