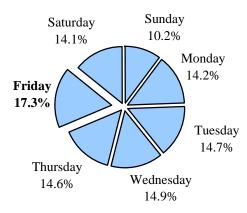

## **DAILY**

|           |                  | % of         |               | % of         |
|-----------|------------------|--------------|---------------|--------------|
| Day       | <b>Accidents</b> | <b>Total</b> | <b>Deaths</b> | <b>Total</b> |
| Sunday    | 7,014            | 10.2%        | 53            | 12.4%        |
| Monday    | 9,746            | 14.2%        | 68            | 15.9%        |
| Tuesday   | 10,112           | 14.7%        | 63            | 14.7%        |
| Wednesday | 10,210           | 14.9%        | 56            | 13.1%        |
| Thursday  | 10,002           | 14.6%        | 54            | 12.6%        |
| Friday    | 11,857           | 17.3%        | 51            | 11.9%        |
| Saturday  | 9,702            | 14.1%        | 83            | 19.4%        |
| Unknown   | 32               | 0.0%         | 0             | 0.0%         |
| Total     | 68,675           | 100%         | 428           | 100%         |

## **Accidents by Day of Week**