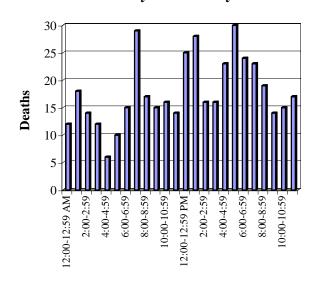

## **HOURLY**

|                | Total            | % of         |        | % of   |  |  |  |  |
|----------------|------------------|--------------|--------|--------|--|--|--|--|
| Time           | <b>Accidents</b> | <b>Total</b> | Deaths | Deaths |  |  |  |  |
| 12:00-12:59 AM | 1,492            | 2.2%         | 12     | 2.8%   |  |  |  |  |
| 1:00-1:59      | 1,184            | 1.7%         | 18     | 4.2%   |  |  |  |  |
| 2:00-2:59      | 1,185            | 1.7%         | 14     | 3.3%   |  |  |  |  |
| 3:00-3:59      | 777              | 1.1%         | 12     | 2.8%   |  |  |  |  |
| 4:00-4:59      | 720              | 1.0%         | 6      | 1.4%   |  |  |  |  |
| 5:00-5:59      | 1,197            | 1.7%         | 10     | 2.3%   |  |  |  |  |
| 6:00-6:59      | 2,315            | 3.4%         | 15     | 3.5%   |  |  |  |  |
| 7:00-7:59      | 4,189            | 6.1%         | 29     | 6.8%   |  |  |  |  |
| 8:00-8:59      | 2,932            | 4.3%         | 17     | 4.0%   |  |  |  |  |
| 9:00-9:59      | 2,273            | 3.3%         | 15     | 3.5%   |  |  |  |  |
| 10:00-10:59    | 2,591            | 3.8%         | 16     | 3.7%   |  |  |  |  |
| 11:00-11:59    | 3,248            | 4.7%         | 14     | 3.3%   |  |  |  |  |
| 12:00-12:59 PM | 3,762            | 5.5%         | 25     | 5.8%   |  |  |  |  |
| 1:00-1:59      | 3,458            | 5.0%         | 28     | 6.5%   |  |  |  |  |
| 2:00-2:59      | 3,785            | 5.5%         | 16     | 3.7%   |  |  |  |  |
| 3:00-3:59      | 5,532            | 8.1%         | 16     | 3.7%   |  |  |  |  |
| 4:00-4:59      | 5,143            | 7.5%         | 23     | 5.4%   |  |  |  |  |
| 5:00-5:59      | 5,777            | 8.4%         | 30     | 7.0%   |  |  |  |  |
| 6:00-6:59      | 4,423            | 6.4%         | 24     | 5.6%   |  |  |  |  |
| 7:00-7:59      | 3,260            | 4.7%         | 23     | 5.4%   |  |  |  |  |
| 8:00-8:59      | 2,777            | 4.0%         | 19     | 4.4%   |  |  |  |  |
| 9:00-9:59      | 2,817            | 4.1%         | 14     | 3.3%   |  |  |  |  |
| 10:00-10:59    | 2,195            | 3.2%         | 15     | 3.5%   |  |  |  |  |
| 11:00-11:59    | 1,608            | 2.3%         | 17     | 4.0%   |  |  |  |  |
| Unknown        | 35               | 0.1%         | 0      | 0.0%   |  |  |  |  |
| Total          | 68,675           | 100%         | 428    | 100%   |  |  |  |  |

#### **Deaths by Time of Day**