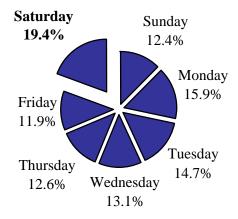

## **DAILY**

|           |                  | % of         |               | % of         |
|-----------|------------------|--------------|---------------|--------------|
| Day       | <b>Accidents</b> | <b>Total</b> | <b>Deaths</b> | <b>Total</b> |
| Sunday    | 7,014            | 10.2%        | 53            | 12.4%        |
| Monday    | 9,746            | 14.2%        | 68            | 15.9%        |
| Tuesday   | 10,112           | 14.7%        | 63            | 14.7%        |
| Wednesday | 10,210           | 14.9%        | 56            | 13.1%        |
| Thursday  | 10,002           | 14.6%        | 54            | 12.6%        |
| Friday    | 11,857           | 17.3%        | 51            | 11.9%        |
| Saturday  | 9,702            | 14.1%        | 83            | 19.4%        |
| Unknown   | 32               | 0.0%         | 0             | 0.0%         |
| Total     | 68,675           | 100%         | 428           | 100%         |

#### **Deaths by Day of Week**