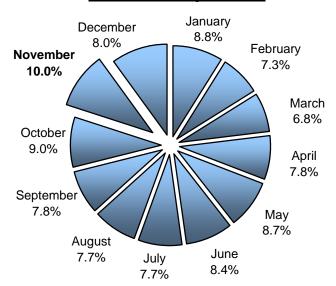

## **MONTHLY**

|           |           | % of  |               | % of  |
|-----------|-----------|-------|---------------|-------|
| Month     | Accidents | Total | <b>Deaths</b> | Total |
| January   | 6,037     | 8.8%  | 37            | 8.6%  |
| February  | 5,011     | 7.3%  | 25            | 5.8%  |
| March     | 4,685     | 6.8%  | 35            | 8.2%  |
| April     | 5,353     | 7.8%  | 42            | 9.8%  |
| May       | 5,957     | 8.7%  | 43            | 10.0% |
| June      | 5,746     | 8.4%  | 39            | 9.1%  |
| July      | 5,315     | 7.7%  | 28            | 6.5%  |
| August    | 5,314     | 7.7%  | 39            | 9.1%  |
| September | 5,328     | 7.8%  | 28            | 6.5%  |
| October   | 6,174     | 9.0%  | 41            | 9.6%  |
| November  | 6,885     | 10.0% | 33            | 7.7%  |
| December  | 6,820     | 9.9%  | 38            | 8.9%  |
| Unknown   | 50        | 0.1%  | 0             | 0.0%  |
| Total     | 68,675    | 100%  | 428           | 100%  |

## **Accidents by Month**