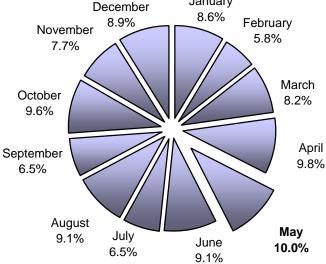

## **MONTHLY**

|           |           | % of  |               | % of  |
|-----------|-----------|-------|---------------|-------|
| Month     | Accidents | Total | <b>Deaths</b> | Total |
| January   | 6,037     | 8.8%  | 37            | 8.6%  |
| February  | 5,011     | 7.3%  | 25            | 5.8%  |
| March     | 4,685     | 6.8%  | 35            | 8.2%  |
| April     | 5,353     | 7.8%  | 42            | 9.8%  |
| May       | 5,957     | 8.7%  | 43            | 10.0% |
| June      | 5,746     | 8.4%  | 39            | 9.1%  |
| July      | 5,315     | 7.7%  | 28            | 6.5%  |
| August    | 5,314     | 7.7%  | 39            | 9.1%  |
| September | 5,328     | 7.8%  | 28            | 6.5%  |
| October   | 6,174     | 9.0%  | 41            | 9.6%  |
| November  | 6,885     | 10.0% | 33            | 7.7%  |
| December  | 6,820     | 9.9%  | 38            | 8.9%  |
| Unknown   | 50        | 0.1%  | 0             | 0.0%  |
| Total     | 68,675    | 100%  | 428           | 100%  |

# Deaths by Month December January 8 69/