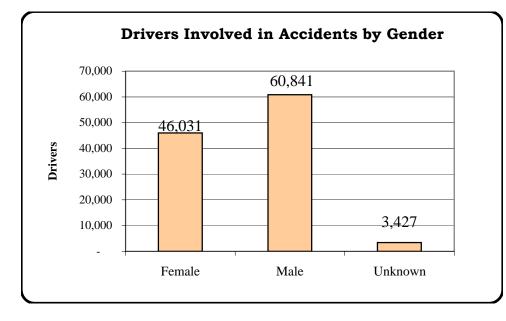

## **DRIVER SUMMARY**

**By Gender** 

|         | Drivers Involved in |                    | Accidents |       |         |         | People |          |
|---------|---------------------|--------------------|-----------|-------|---------|---------|--------|----------|
| Gender  | Accidents           | Fatal<br>Accidents | Total     | Fatal | Injury  | PDO**   | Deaths | Injuries |
| Female  | 46,031              | 163                | 37,123    | 141   | 9,507   | 27,475  | 168    | 13,805   |
| Male    | 60,841              | 411                | 48,024    | 315   | 11,512  | 36,197  | 352    | 16,280   |
| Unknown | 3,427               | 4                  | 3,403     | 4     | 336     | 3,063   | 4      | 410      |
| Total   | 110,299             | 578                | 68,675*   | 384*  | 16,185* | 57,106* | 428*   | 22,723*  |