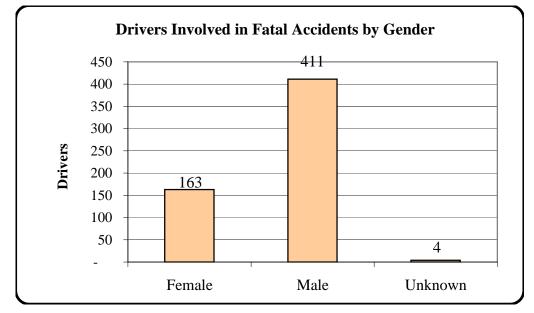

## **DRIVER SUMMARY**

**By Gender** 

|         | Drivers Involved in |                    | Accidents |       |         |         | People |          |
|---------|---------------------|--------------------|-----------|-------|---------|---------|--------|----------|
| Gender  | Accidents           | Fatal<br>Accidents | Total     | Fatal | Injury  | PDO**   | Deaths | Injuries |
| Female  | 46,031              | 163                | 37,123    | 141   | 9,507   | 27,475  | 168    | 13,805   |
| Male    | 60,841              | 411                | 48,024    | 315   | 11,512  | 36,197  | 352    | 16,280   |
| Unknown | 3,427               | 4                  | 3,403     | 4     | 336     | 3,063   | 4      | 410      |
| Total   | 110,299             | 578                | 68,675*   | 384*  | 16,185* | 57,106* | 428*   | 22,723*  |