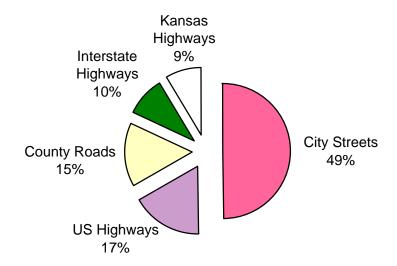

## **Accidents by Roadway Type**

|                             | Accidents |       |        |        | People |          | Accidents |         |
|-----------------------------|-----------|-------|--------|--------|--------|----------|-----------|---------|
| Roadway Type                | Total     | Fatal | Injury | PDO*   | Deaths | Injuries | Deer      | Alcohol |
| Interstate (I) Highways     | 7,192     | 46    | 1,607  | 5,539  | 53     | 2,381    | 758       | 296     |
| United States (US) Highways | 12,713    | 127   | 2,853  | 9,733  | 147    | 4,472    | 2,909     | 417     |
| Kansas (K) Highways         | 6,447     | 49    | 1,445  | 4,953  | 55     | 2,191    | 1,941     | 247     |
| All Highways                | 26,352    | 222   | 5,905  | 20,225 | 255    | 9,044    | 5,608     | 960     |
| City Streets (all cities)   | 37,375    | 70    | 8,258  | 29,047 | 74     | 11,548   | 362       | 1,788   |
| <b>County Roads</b>         | 11,266    | 127   | 2,874  | 8,265  | 140    | 4,203    | 3,138     | 686     |
| All Streets and Roads       | 48,641    | 197   | 11,132 | 37,312 | 214    | 15,751   | 3,500     | 2,474   |
| Total:                      | 74,993    | 419   | 17,037 | 57,537 | 469    | 24,795   | 9,108     | 3,434   |