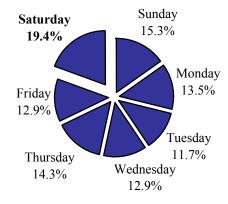

### **Deaths by Day of Week**

## TIME TRENDS

**DAILY** 

| Day       | <b>Accidents</b> | Deaths |
|-----------|------------------|--------|
| Sunday    | 7,953            | 78     |
| Monday    | 11,447           | 69     |
| Tuesday   | 10,880           | 60     |
| Wednesday | 11,652           | 66     |
| Thursday  | 11,578           | 73     |
| Friday    | 13,589           | 66     |
| Saturday  | 11,137           | 99     |
| Unknown   | 35               | 0      |
| Total     | 78,271           | 511    |