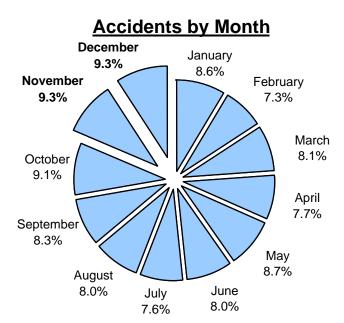

## **MONTHLY**

| Month     | Accidents | Deaths |
|-----------|-----------|--------|
| January   | 6,690     | 42     |
| February  | 5,736     | 30     |
| March     | 6,315     | 19     |
| April     | 6,059     | 37     |
| May       | 6,769     | 38     |
| June      | 6,256     | 47     |
| July      | 5,951     | 55     |
| August    | 6,284     | 57     |
| September | 6,499     | 53     |
| October   | 7,121     | 48     |
| November  | 7,268     | 41     |
| December  | 7,269     | 44     |
| Unknown   | 54        | 0      |
| Total     | 78,271    | 511    |