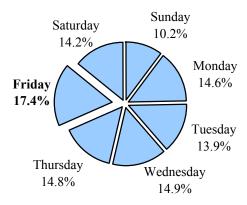

## **Accidents by Day of Week**

## TIME TRENDS

**DAILY** 

| Day       | <b>Accidents</b> | Deaths |
|-----------|------------------|--------|
| Sunday    | 7,953            | 78     |
| Monday    | 11,447           | 69     |
| Tuesday   | 10,880           | 60     |
| Wednesday | 11,652           | 66     |
| Thursday  | 11,578           | 73     |
| Friday    | 13,589           | 66     |
| Saturday  | 11,137           | 99     |
| Unknown   | 35               | 0      |
| Total     | 78,271           | 511    |