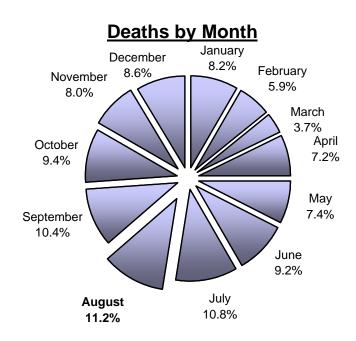

## TIME TRENDS

## **MONTHLY**

| Month     | Accidents | Deaths |
|-----------|-----------|--------|
| January   | 6,690     | 42     |
| February  | 5,736     | 30     |
| March     | 6,315     | 19     |
| April     | 6,059     | 37     |
| May       | 6,769     | 38     |
| June      | 6,256     | 47     |
| July      | 5,951     | 55     |
| August    | 6,284     | 57     |
| September | 6,499     | 53     |
| October   | 7,121     | 48     |
| November  | 7,268     | 41     |
| December  | 7,269     | 44     |
| Unknown   | 54        | 0      |
| Total     | 78,271    | 511    |