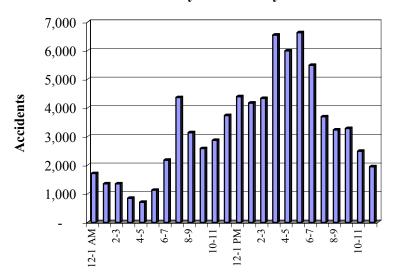

## **HOURLY**

|         | Total     | % of         |               | % of          |
|---------|-----------|--------------|---------------|---------------|
| Time    | Accidents | <b>Total</b> | <b>Deaths</b> | <b>Deaths</b> |
| 12-1 AM | 1,709     | 2.2%         | 25            | 4.9%          |
| 1-2     | 1,350     | 1.7%         | 33            | 6.5%          |
| 2-3     | 1,350     | 1.7%         | 20            | 3.9%          |
| 3-4     | 844       | 1.1%         | 5             | 1.0%          |
| 4-5     | 707       | 0.9%         | 16            | 3.1%          |
| 5-6     | 1,127     | 1.4%         | 6             | 1.2%          |
| 6-7     | 2,175     | 2.8%         | 17            | 3.3%          |
| 7-8     | 4,364     | 5.6%         | 9             | 1.8%          |
| 8-9     | 3,138     | 4.0%         | 18            | 3.5%          |
| 9-10    | 2,581     | 3.3%         | 18            | 3.5%          |
| 10-11   | 2,868     | 3.7%         | 14            | 2.7%          |
| 11-12   | 3,737     | 4.8%         | 17            | 3.3%          |
| 12-1 PM | 4,393     | 5.6%         | 28            | 5.5%          |
| 1-2     | 4,171     | 5.3%         | 23            | 4.5%          |
| 2-3     | 4,334     | 5.5%         | 35            | 6.8%          |
| 3-4     | 6,546     | 8.4%         | 33            | 6.5%          |
| 4-5     | 5,992     | 7.7%         | 42            | 8.2%          |
| 5-6     | 6,631     | 8.5%         | 28            | 5.5%          |
| 6-7     | 5,490     | 7.0%         | 24            | 4.7%          |
| 7-8     | 3,693     | 4.7%         | 16            | 3.1%          |
| 8-9     | 3,233     | 4.1%         | 22            | 4.3%          |
| 9-10    | 3,282     | 4.2%         | 26            | 5.1%          |
| 10-11   | 2,488     | 3.2%         | 20            | 3.9%          |
| 11-12   | 1,948     | 2.5%         | 16            | 3.1%          |
| Unknown | 120       | 0.2%         | 0             | 0.0%          |
| Total   | 78,271    | 100%         | 511           | 100%          |

#### **Accidents by Time of Day**