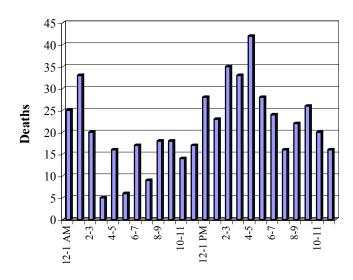

## **HOURLY**

|         | Total     | % of         |               | % of          |
|---------|-----------|--------------|---------------|---------------|
| Time    | Accidents | <b>Total</b> | <b>Deaths</b> | <b>Deaths</b> |
| 12-1 AM | 1,709     | 2.2%         | 25            | 4.9%          |
| 1-2     | 1,350     | 1.7%         | 33            | 6.5%          |
| 2-3     | 1,350     | 1.7%         | 20            | 3.9%          |
| 3-4     | 844       | 1.1%         | 5             | 1.0%          |
| 4-5     | 707       | 0.9%         | 16            | 3.1%          |
| 5-6     | 1,127     | 1.4%         | 6             | 1.2%          |
| 6-7     | 2,175     | 2.8%         | 17            | 3.3%          |
| 7-8     | 4,364     | 5.6%         | 9             | 1.8%          |
| 8-9     | 3,138     | 4.0%         | 18            | 3.5%          |
| 9-10    | 2,581     | 3.3%         | 18            | 3.5%          |
| 10-11   | 2,868     | 3.7%         | 14            | 2.7%          |
| 11-12   | 3,737     | 4.8%         | 17            | 3.3%          |
| 12-1 PM | 4,393     | 5.6%         | 28            | 5.5%          |
| 1-2     | 4,171     | 5.3%         | 23            | 4.5%          |
| 2-3     | 4,334     | 5.5%         | 35            | 6.8%          |
| 3-4     | 6,546     | 8.4%         | 33            | 6.5%          |
| 4-5     | 5,992     | 7.7%         | 42            | 8.2%          |
| 5-6     | 6,631     | 8.5%         | 28            | 5.5%          |
| 6-7     | 5,490     | 7.0%         | 24            | 4.7%          |
| 7-8     | 3,693     | 4.7%         | 16            | 3.1%          |
| 8-9     | 3,233     | 4.1%         | 22            | 4.3%          |
| 9-10    | 3,282     | 4.2%         | 26            | 5.1%          |
| 10-11   | 2,488     | 3.2%         | 20            | 3.9%          |
| 11-12   | 1,948     | 2.5%         | 16            | 3.1%          |
| Unknown | 120       | 0.2%         | 0             | 0.0%          |
| Total   | 78,271    | 100%         | 511           | 100%          |

#### **Deaths by Time of Day**