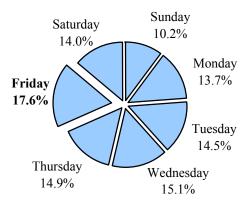

### **Accidents by Day of Week**

# TIME TRENDS

**DAILY** 

| Day       | Accidents | Deaths |
|-----------|-----------|--------|
| Sunday    | 8,020     | 73     |
| Monday    | 10,823    | 47     |
| Tuesday   | 11,427    | 59     |
| Wednesday | 11,895    | 68     |
| Thursday  | 11,745    | 69     |
| Friday    | 13,837    | 91     |
| Saturday  | 10,997    | 87     |
| Unknown   | 63        | 0      |
| Total     | 78,807    | 494    |