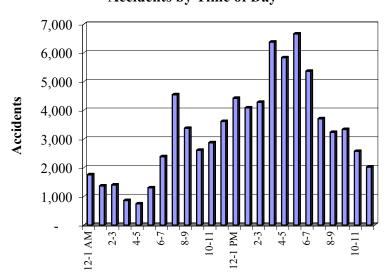

### **HOURLY**

|         | Total     | % of         |        | % of          |
|---------|-----------|--------------|--------|---------------|
| Time    | Accidents | <b>Total</b> | Deaths | <b>Deaths</b> |
| 12-1 AM | 1,754     | 2.2%         | 32     | 6.5%          |
| 1-2     | 1,364     | 1.7%         | 27     | 5.5%          |
| 2-3     | 1,401     | 1.8%         | 15     | 3.0%          |
| 3-4     | 860       | 1.1%         | 13     | 2.6%          |
| 4-5     | 742       | 0.9%         | 15     | 3.0%          |
| 5-6     | 1,302     | 1.7%         | 10     | 2.0%          |
| 6-7     | 2,384     | 3.0%         | 19     | 3.8%          |
| 7-8     | 4,544     | 5.8%         | 13     | 2.6%          |
| 8-9     | 3,375     | 4.3%         | 19     | 3.8%          |
| 9-10    | 2,607     | 3.3%         | 12     | 2.4%          |
| 10-11   | 2,872     | 3.6%         | 17     | 3.4%          |
| 11-12   | 3,611     | 4.6%         | 29     | 5.9%          |
| 12-1 PM | 4,421     | 5.6%         | 24     | 4.9%          |
| 1-2     | 4,085     | 5.2%         | 22     | 4.5%          |
| 2-3     | 4,282     | 5.4%         | 22     | 4.5%          |
| 3-4     | 6,376     | 8.1%         | 22     | 4.5%          |
| 4-5     | 5,832     | 7.4%         | 30     | 6.1%          |
| 5-6     | 6,658     | 8.4%         | 24     | 4.9%          |
| 6-7     | 5,360     | 6.8%         | 25     | 5.1%          |
| 7-8     | 3,705     | 4.7%         | 17     | 3.4%          |
| 8-9     | 3,233     | 4.1%         | 24     | 4.9%          |
| 9-10    | 3,333     | 4.2%         | 12     | 2.4%          |
| 10-11   | 2,572     | 3.3%         | 26     | 5.3%          |
| 11-12   | 2,023     | 2.6%         | 24     | 4.9%          |
| Unknown | 111       | 0.1%         | 1      | 0.2%          |
| Total   | 78,807    | 100%         | 494    | 100%          |

#### Accidents by Time of Day