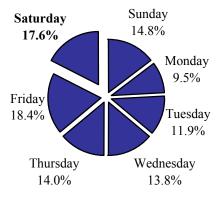

#### **Deaths by Day of Week**

# TIME TRENDS

**DAILY** 

| Day       | Accidents | Deaths |
|-----------|-----------|--------|
| Sunday    | 8,020     | 73     |
| Monday    | 10,823    | 47     |
| Tuesday   | 11,427    | 59     |
| Wednesday | 11,895    | 68     |
| Thursday  | 11,745    | 69     |
| Friday    | 13,837    | 91     |
| Saturday  | 10,997    | 87     |
| Unknown   | 63        | 0      |
| Total     | 78,807    | 494    |