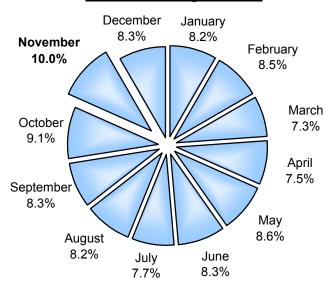

## **Accidents by Month**

#### **MONTHLY**

| Month     | Accidents | Deaths |
|-----------|-----------|--------|
| January   | 6,479     | 24     |
| February  | 6,695     | 29     |
| March     | 5,734     | 36     |
| April     | 5,918     | 48     |
| May       | 6,805     | 49     |
| June      | 6,558     | 41     |
| July      | 6,083     | 44     |
| August    | 6,420     | 58     |
| September | 6,499     | 45     |
| October   | 7,134     | 40     |
| November  | 7,908     | 46     |
| December  | 6,502     | 34     |
| Unknown   | 72        | 0      |
| Total     | 78,807    | 494    |