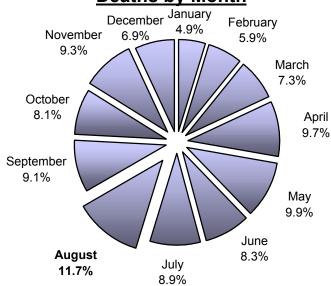

#### **MONTHLY**

| Month     | Accidents | Deaths |
|-----------|-----------|--------|
| January   | 6,479     | 24     |
| February  | 6,695     | 29     |
| March     | 5,734     | 36     |
| April     | 5,918     | 48     |
| May       | 6,805     | 49     |
| June      | 6,558     | 41     |
| July      | 6,083     | 44     |
| August    | 6,420     | 58     |
| September | 6,499     | 45     |
| October   | 7,134     | 40     |
| November  | 7,908     | 46     |
| December  | 6,502     | 34     |
| Unknown   | 72        | 0      |
| Total     | 78,807    | 494    |

#### **Deaths by Month**