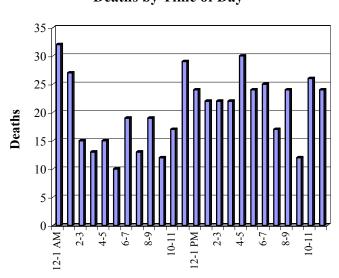

### **HOURLY**

|         | Total     | % of         |        | % of          |
|---------|-----------|--------------|--------|---------------|
| Time    | Accidents | <b>Total</b> | Deaths | <b>Deaths</b> |
| 12-1 AM | 1,754     | 2.2%         | 32     | 6.5%          |
| 1-2     | 1,364     | 1.7%         | 27     | 5.5%          |
| 2-3     | 1,401     | 1.8%         | 15     | 3.0%          |
| 3-4     | 860       | 1.1%         | 13     | 2.6%          |
| 4-5     | 742       | 0.9%         | 15     | 3.0%          |
| 5-6     | 1,302     | 1.7%         | 10     | 2.0%          |
| 6-7     | 2,384     | 3.0%         | 19     | 3.8%          |
| 7-8     | 4,544     | 5.8%         | 13     | 2.6%          |
| 8-9     | 3,375     | 4.3%         | 19     | 3.8%          |
| 9-10    | 2,607     | 3.3%         | 12     | 2.4%          |
| 10-11   | 2,872     | 3.6%         | 17     | 3.4%          |
| 11-12   | 3,611     | 4.6%         | 29     | 5.9%          |
| 12-1 PM | 4,421     | 5.6%         | 24     | 4.9%          |
| 1-2     | 4,085     | 5.2%         | 22     | 4.5%          |
| 2-3     | 4,282     | 5.4%         | 22     | 4.5%          |
| 3-4     | 6,376     | 8.1%         | 22     | 4.5%          |
| 4-5     | 5,832     | 7.4%         | 30     | 6.1%          |
| 5-6     | 6,658     | 8.4%         | 24     | 4.9%          |
| 6-7     | 5,360     | 6.8%         | 25     | 5.1%          |
| 7-8     | 3,705     | 4.7%         | 17     | 3.4%          |
| 8-9     | 3,233     | 4.1%         | 24     | 4.9%          |
| 9-10    | 3,333     | 4.2%         | 12     | 2.4%          |
| 10-11   | 2,572     | 3.3%         | 26     | 5.3%          |
| 11-12   | 2,023     | 2.6%         | 24     | 4.9%          |
| Unknown | 111       | 0.1%         | 1      | 0.2%          |
| Total   | 78,807    | 100%         | 494    | 100%          |

#### **Deaths by Time of Day**