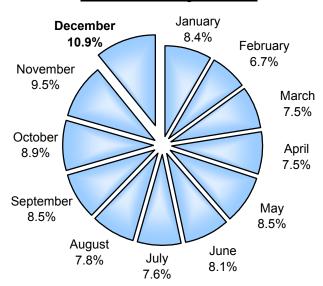

## **Accidents by Month**

## TIME TRENDS

**MONTHLY** 

| Month     | Accidents | Deaths |
|-----------|-----------|--------|
| January   | 6,520     | 22     |
| February  | 5,204     | 20     |
| March     | 5,873     | 35     |
| April     | 5,886     | 44     |
| May       | 6,656     | 32     |
| June      | 6,302     | 43     |
| July      | 5,937     | 46     |
| August    | 6,097     | 63     |
| September | 6,629     | 40     |
| October   | 6,950     | 35     |
| November  | 7,425     | 38     |
| December  | 8,516     | 43     |
| Unknown   | 79        | 0      |
| Total     | 78,074    | 461    |