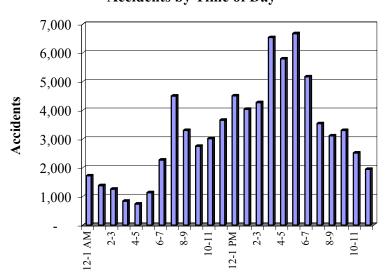

## **HOURLY**

|         | 1100         |              |               |        |
|---------|--------------|--------------|---------------|--------|
|         | <b>Total</b> | % of         |               | % of   |
| Time    | Accidents    | <b>Total</b> | <b>Deaths</b> | Deaths |
| 12-1 AM | 1,720        | 2.2%         | 18            | 3.9%   |
| 1-2     | 1,375        | 1.8%         | 12            | 2.6%   |
| 2-3     | 1,257        | 1.6%         | 21            | 4.6%   |
| 3-4     | 839          | 1.1%         | 12            | 2.6%   |
| 4-5     | 735          | 0.9%         | 13            | 2.8%   |
| 5-6     | 1,132        | 1.4%         | 12            | 2.6%   |
| 6-7     | 2,268        | 2.9%         | 17            | 3.7%   |
| 7-8     | 4,499        | 5.8%         | 20            | 4.3%   |
| 8-9     | 3,299        | 4.2%         | 20            | 4.3%   |
| 9-10    | 2,750        | 3.5%         | 13            | 2.8%   |
| 10-11   | 3,014        | 3.9%         | 13            | 2.8%   |
| 11-12   | 3,655        | 4.7%         | 18            | 3.9%   |
| 12-1 PM | 4,501        | 5.8%         | 22            | 4.8%   |
| 1-2     | 4,037        | 5.2%         | 16            | 3.5%   |
| 2-3     | 4,271        | 5.5%         | 16            | 3.5%   |
| 3-4     | 6,534        | 8.4%         | 32            | 6.9%   |
| 4-5     | 5,789        | 7.4%         | 29            | 6.3%   |
| 5-6     | 6,672        | 8.5%         | 25            | 5.4%   |
| 6-7     | 5,169        | 6.6%         | 30            | 6.5%   |
| 7-8     | 3,536        | 4.5%         | 21            | 4.6%   |
| 8-9     | 3,109        | 4.0%         | 20            | 4.3%   |
| 9-10    | 3,301        | 4.2%         | 21            | 4.6%   |
| 10-11   | 2,516        | 3.2%         | 20            | 4.3%   |
| 11-12   | 1,945        | 2.5%         | 20            | 4.3%   |
| Unknown | 151          | 0.2%         | 0             | 0.0%   |
| Total   | 78,074       | 100%         | 461           | 100%   |

#### Accidents by Time of Day