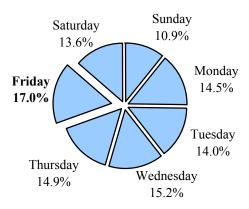

## **Accidents by Day of Week**

# TIME TRENDS

**DAILY** 

| Day       | <b>Accidents</b> | Deaths |
|-----------|------------------|--------|
| Sunday    | 8,488            | 74     |
| Monday    | 11,279           | 54     |
| Tuesday   | 10,897           | 48     |
| Wednesday | 11,819           | 60     |
| Thursday  | 11,644           | 77     |
| Friday    | 13,282           | 66     |
| Saturday  | 10,586           | 82     |
| Unknown   | 79               | 0      |
| Total     | 78,074           | 461    |