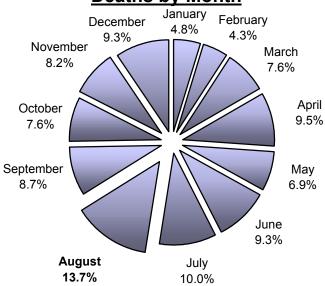

## TIME TRENDS

**MONTHLY** 

| Month     | Accidents | Deaths |
|-----------|-----------|--------|
| January   | 6,520     | 22     |
| February  | 5,204     | 20     |
| March     | 5,873     | 35     |
| April     | 5,886     | 44     |
| May       | 6,656     | 32     |
| June      | 6,302     | 43     |
| July      | 5,937     | 46     |
| August    | 6,097     | 63     |
| September | 6,629     | 40     |
| October   | 6,950     | 35     |
| November  | 7,425     | 38     |
| December  | 8,516     | 43     |
| Unknown   | 79        | 0      |
| Total     | 78,074    | 461    |

## **Deaths by Month**