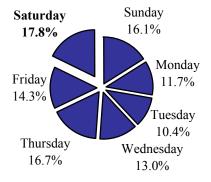

#### **Deaths by Day of Week**

# TIME TRENDS

**DAILY** 

| Day       | <b>Accidents</b> | Deaths |
|-----------|------------------|--------|
| Sunday    | 8,488            | 74     |
| Monday    | 11,279           | 54     |
| Tuesday   | 10,897           | 48     |
| Wednesday | 11,819           | 60     |
| Thursday  | 11,644           | 77     |
| Friday    | 13,282           | 66     |
| Saturday  | 10,586           | 82     |
| Unknown   | 79               | 0      |
| Total     | 78,074           | 461    |