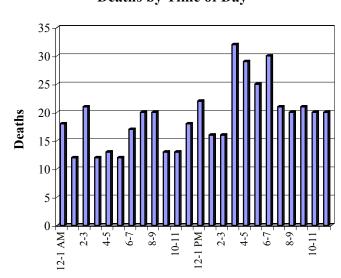

## **HOURLY**

|         | 1100         |              |               |        |
|---------|--------------|--------------|---------------|--------|
|         | <b>Total</b> | % of         |               | % of   |
| Time    | Accidents    | <b>Total</b> | <b>Deaths</b> | Deaths |
| 12-1 AM | 1,720        | 2.2%         | 18            | 3.9%   |
| 1-2     | 1,375        | 1.8%         | 12            | 2.6%   |
| 2-3     | 1,257        | 1.6%         | 21            | 4.6%   |
| 3-4     | 839          | 1.1%         | 12            | 2.6%   |
| 4-5     | 735          | 0.9%         | 13            | 2.8%   |
| 5-6     | 1,132        | 1.4%         | 12            | 2.6%   |
| 6-7     | 2,268        | 2.9%         | 17            | 3.7%   |
| 7-8     | 4,499        | 5.8%         | 20            | 4.3%   |
| 8-9     | 3,299        | 4.2%         | 20            | 4.3%   |
| 9-10    | 2,750        | 3.5%         | 13            | 2.8%   |
| 10-11   | 3,014        | 3.9%         | 13            | 2.8%   |
| 11-12   | 3,655        | 4.7%         | 18            | 3.9%   |
| 12-1 PM | 4,501        | 5.8%         | 22            | 4.8%   |
| 1-2     | 4,037        | 5.2%         | 16            | 3.5%   |
| 2-3     | 4,271        | 5.5%         | 16            | 3.5%   |
| 3-4     | 6,534        | 8.4%         | 32            | 6.9%   |
| 4-5     | 5,789        | 7.4%         | 29            | 6.3%   |
| 5-6     | 6,672        | 8.5%         | 25            | 5.4%   |
| 6-7     | 5,169        | 6.6%         | 30            | 6.5%   |
| 7-8     | 3,536        | 4.5%         | 21            | 4.6%   |
| 8-9     | 3,109        | 4.0%         | 20            | 4.3%   |
| 9-10    | 3,301        | 4.2%         | 21            | 4.6%   |
| 10-11   | 2,516        | 3.2%         | 20            | 4.3%   |
| 11-12   | 1,945        | 2.5%         | 20            | 4.3%   |
| Unknown | 151          | 0.2%         | 0             | 0.0%   |
| Total   | 78,074       | 100%         | 461           | 100%   |

#### **Deaths by Time of Day**