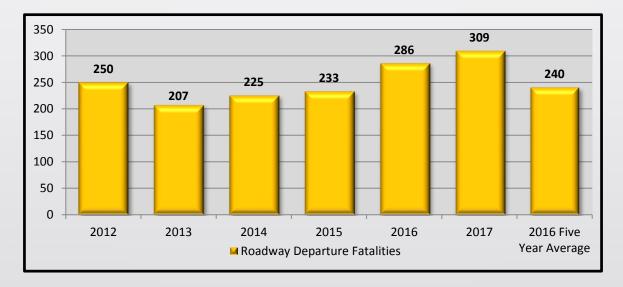

### Older Driver

Roadway Departure

| Roadway Departure    |                    |                           |  |  |  |  |  |  |  |
|----------------------|--------------------|---------------------------|--|--|--|--|--|--|--|
| 2017 Annual Roadway  | 5 Year (2012-2016) | Dereent to 5 Veer Avere   |  |  |  |  |  |  |  |
| Departure Fatalities | Fatality Average   | Percent to 5 Year Average |  |  |  |  |  |  |  |
| 309                  | 240                | 129%                      |  |  |  |  |  |  |  |