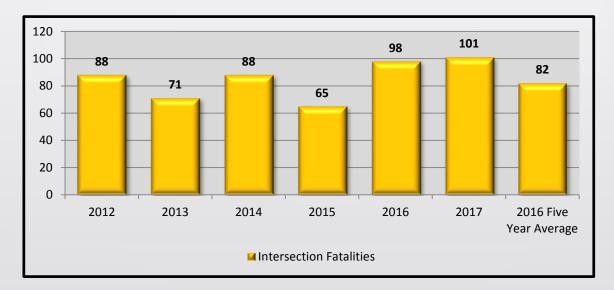

#### Intersections

|                           | Intersections      |                           |  |  |
|---------------------------|--------------------|---------------------------|--|--|
| 2017 Annual Intersection* | 5 Year (2012-2016) | Percent to 5 Year Average |  |  |
| Fatalities                | Fatality Average   | Percent to 5 fear Average |  |  |
| 101                       | 82                 | 123%                      |  |  |