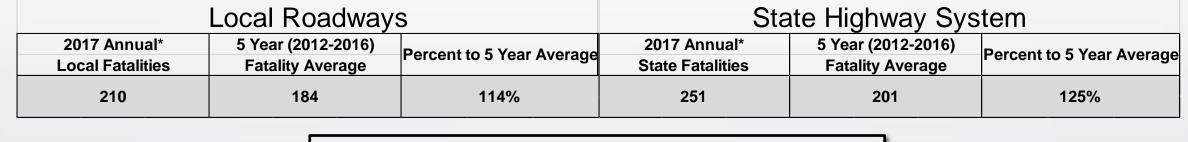

# Local and State

| Local Roadways |                              |                                   |                                         |                   | •                                  |           |                              | State Highways                    |                                        |        |                                    |
|----------------|------------------------------|-----------------------------------|-----------------------------------------|-------------------|------------------------------------|-----------|------------------------------|-----------------------------------|----------------------------------------|--------|------------------------------------|
| District       | 2017<br>Annual<br>Fatalities | 2017 Total<br>Local<br>Fatalities | 2017 % of<br>all District<br>Fatalities | 5 Year<br>Average | Percent to<br>Five-Year<br>Average | District  | 2017<br>Annual<br>Fatalities | 2017 Total<br>State<br>Fatalities | 2017 %of<br>all District<br>Fatalities | 5 Year | Percent to<br>Five-Year<br>Average |
| 1              | 154                          | 79                                | 51%                                     | 58                | 137%                               | 1         | 154                          | 75                                | 49%                                    | 61     | 122%                               |
| 2              | 40                           | 11                                | 28%                                     | 16                | 70%                                | 2         | 40                           | 29                                | 73%                                    | 26     | 110%                               |
| 3              | 30                           | 10                                | 33%                                     | 10                | 96%                                | 3         | 30                           | 20                                | 67%                                    | 15     | 133%                               |
| 4              | 68                           | 23                                | 34%                                     | 22                | 104%                               | 4         | 68                           | 45                                | 66%                                    | 33     | 136%                               |
| 5              | 127                          | 76                                | 60%                                     | 61                | 125%                               | 5         | 127                          | 51                                | 40%                                    | 46     | 110%                               |
| 6              | 42                           | 11                                | 26%                                     | 17                | 66%                                | 6         | 42                           | 31                                | 74%                                    | 20     | 155%                               |
| Statewide      | 461                          | 210                               | 46%                                     | 184               | 114%                               | Statewide | 461                          | 251                               | 54%                                    | 202    | 124%                               |