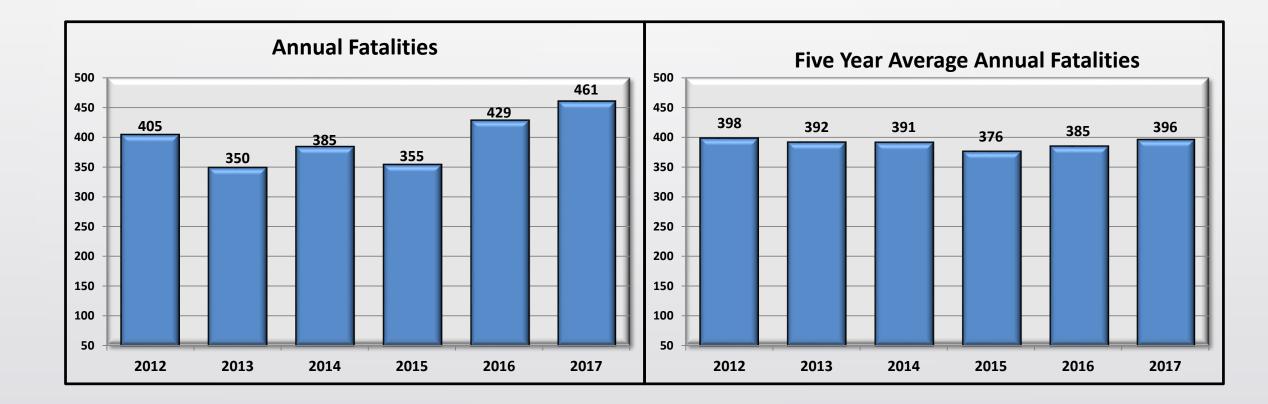

#### 2017 Annual Dashboard Report

Kansas Department of Transportation

Strategic Highway Safety Plan

January – December

By Auston Jacobsen

Steven Buckley

Data is incomplete and unofficial at this time

## Statewide Fatalities



#### Five Year Average Fatalities by Category



## 2017 Fatalities by Month



# Local and State









#### Intersections

|                           | Intersections      |                           |  |  |
|---------------------------|--------------------|---------------------------|--|--|
| 2017 Annual Intersection* | 5 Year (2012-2016) | Percent to 5 Year Average |  |  |
| Fatalities                | Fatality Average   | Percent to 5 fear Average |  |  |
| 101                       | 82                 | 123%                      |  |  |



## Horizontal Curves

| Curves                  |                    |                           |  |  |  |  |  |  |  |  |
|-------------------------|--------------------|---------------------------|--|--|--|--|--|--|--|--|
| 2017 Annual Fatal