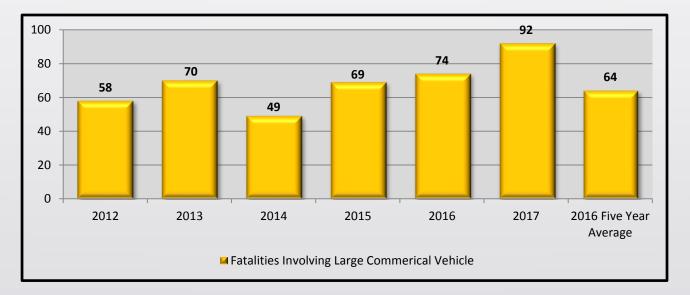

Large Commercial Vehicles

| Large Commercial Vehicles                            |                                        |                           |  |  |  |  |  |  |  |  |
|------------------------------------------------------|----------------------------------------|---------------------------|--|--|--|--|--|--|--|--|
| 2017 Annual Fatalities Large*<br>Commercial Vehicles | 5 Year (2012-2016)<br>Fatality Average | Percent to 5 Year Average |  |  |  |  |  |  |  |  |
| 92                                                   | 64                                     | 144%                      |  |  |  |  |  |  |  |  |