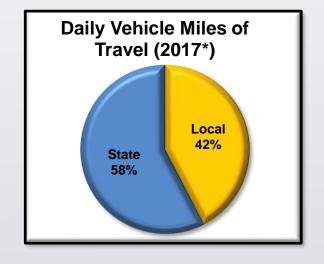

#### 2017 Annual Dashboard Report

Kansas Department of Transportation

Strategic Highway Safety Plan

January – December

By Auston Jacobsen

Steven Buckley

Data is incomplete and unofficial at this time

## Statewide Fatalities



#### Five Year Average Fatalities by Category



## 2017 Fatalities by Month



# Local and State









#### Intersections

|                           | Intersections      |                           |  |  |
|---------------------------|--------------------|---------------------------|--|--|
| 2017 Annual Intersection* | 5 Year (2012-2016) | Percent to 5 Year Average |  |  |
| Fatalities                | Fatality Average   | Percent to 5 fear Average |  |  |
| 101                       | 82                 | 123%                      |  |  |



## Horizontal Curves

| Curves                  |                    |                           |  |  |  |  |  |  |  |  |
|-------------------------|--------------------|---------------------------|--|--|--|--|--|--|--|--|
| 2017 Annual Fatalities* | 5 Year (2012-2016) | Percent to 5 Year Average |  |  |  |  |  |  |  |  |
| Involving Curves