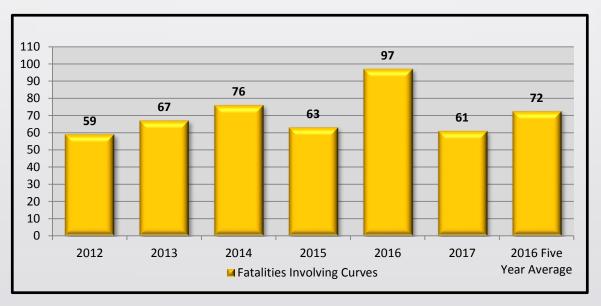

## Horizontal Curves

| Curves                  |                    |                           |  |  |  |  |  |  |  |  |
|-------------------------|--------------------|---------------------------|--|--|--|--|--|--|--|--|
| 2017 Annual Fatalities* | 5 Year (2012-2016) | Percent to 5 Year Average |  |  |  |  |  |  |  |  |
| Involving Curves        | Fatality Average   | Fercent to 5 real Average |  |  |  |  |  |  |  |  |
| 61                      | 72                 | 84%                       |  |  |  |  |  |  |  |  |