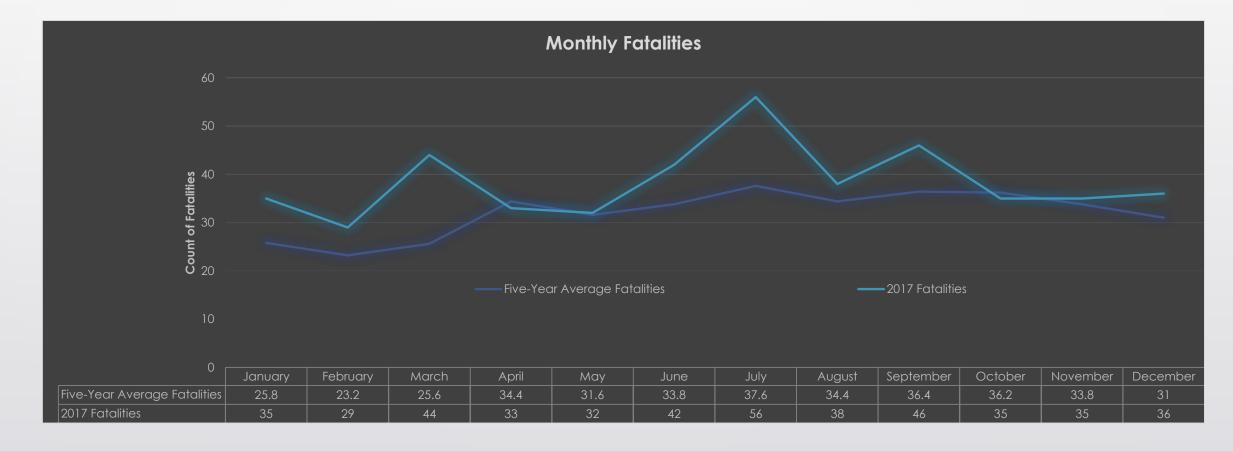

#### 2017 Annual Dashboard Report

Kansas Department of Transportation

Strategic Highway Safety Plan

January – December

By Auston Jacobsen

Steven Buckley

Data is incomplete and unofficial at this time

## Statewide Fatalities



#### Five Year Average Fatalities by Category



## 2017 Fatalities by Month



# Local and State









#### Intersections

|                           | Intersections      |                           |  |  |
|---------------------------|--------------------|---------------------------|--|--|
| 2017 Annual Intersection* | 5 Year (2012-2016) | Percent to 5 Year Average |  |  |
| Fatalities                | Fatality Average   | Percent to 5 fear Average |  |  |
| 101                       | 82                 | 123%                      |  |  |



## Horizontal Curves

| Curves                  |                    |                           |  |  |  |  |  |  |  |  |
|-------------------------|--------------------|---------------------------|--|--|--|--|--|--|--|--|
| 2017 Annual Fatalities* | 5 Year (2012-2016) | Percent to 5 Year Average |  |  |  |  |  |  |  |