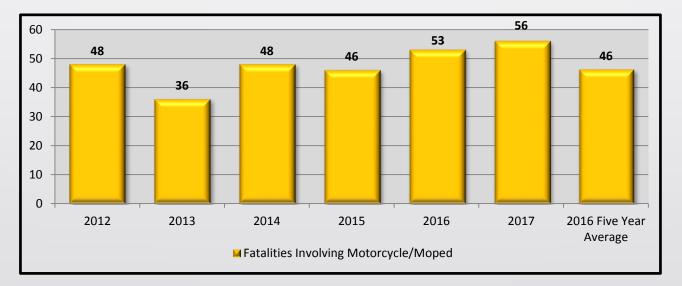

Motorcycles and Mopeds

| Motorcycles and Mopeds            |                    |                           |  |  |  |  |  |  |  |  |
|-----------------------------------|--------------------|---------------------------|--|--|--|--|--|--|--|--|
| 2017 Annual Fatalities Involving* | 5 Year (2012-2016) | Percent to 5 Year Average |  |  |  |  |  |  |  |  |
| Motorcycle/Moped                  | Fatality Average   | Percent to 5 Teal Average |  |  |  |  |  |  |  |  |
| 56                                | 46                 | 121%                      |  |  |  |  |  |  |  |  |