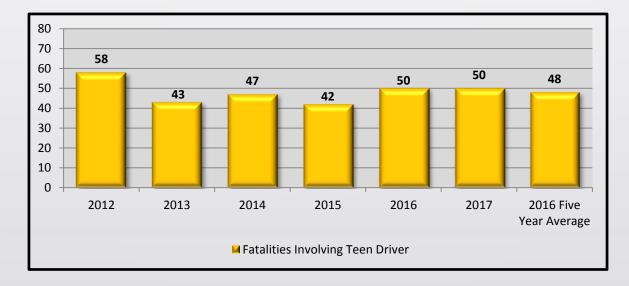

## Teen Driver

| Teen Drivers (Age 14-19) |                    |                           |  |  |  |  |  |  |  |  |
|--------------------------|--------------------|---------------------------|--|--|--|--|--|--|--|--|
| 2017 Annual Fatalities*  | 5 Year (2012-2016) | Percent to 5 Year Average |  |  |  |  |  |  |  |  |
| Involving Teen Drivers   | Fatality Average   | Fercent to 5 Teal Average |  |  |  |  |  |  |  |  |
| 50                       | 48                 | 104%                      |  |  |  |  |  |  |  |  |