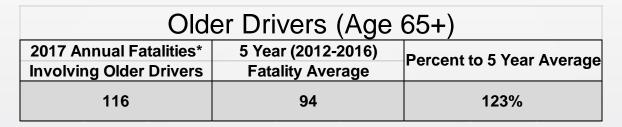

### Older Driver

Roadway Departure

| Roadway Departure    |                    |                           |  |  |  |  |  |  |  |
|----------------------|--------------------|---------------------------|--|--|--|--|--|--|--|
| 2017 Annual Roadway  | 5 Year (2012-2016) | Dereent to 5 Veer Avere   |  |  |  |  |  |  |  |
| Departure Fatalities | Fatality Average   | Percent to 5 Year Average |  |  |  |  |  |  |  |
| 309                  | 240                | 129%                      |  |  |  |  |  |  |  |