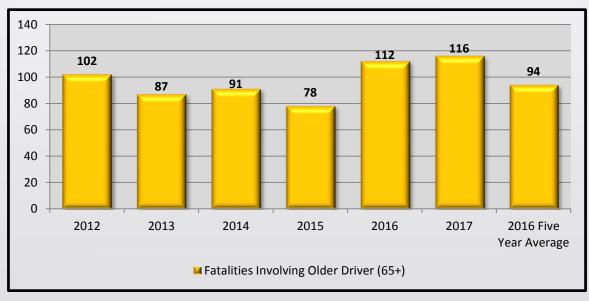

### Older Driver

Roadway Departure

| Roadway Departure    |                    |                           |  |  |  |  |  |  |  |
|----------------------|--------------------|---------------------------|--|--|--|--|--|--|--|
| 2017 Annual Roadway  | 5 Year (2012-2016) | Dereent to 5 Veer Avere   |  |  |  |  |  |  |  |
| Departure Fatalities | Fatality Average   | Percent to 5 Year Average |  |  |  |  |  |  |  |
| 309                  | 240                | 129%                      |  |  |  |  |  |  |  |