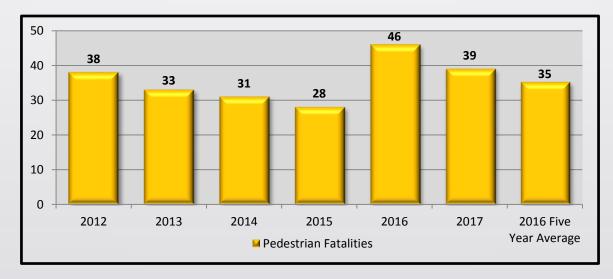

## Pedestrians

|                                       | Pedestrians                            |                           |
|---------------------------------------|----------------------------------------|---------------------------|
| 2017 Annual Pedestrian*<br>Fatalities | 5 Year (2012-2016)<br>Fatality Average | Percent to 5 Year Average |
| 39                                    | 35                                     | 111%                      |