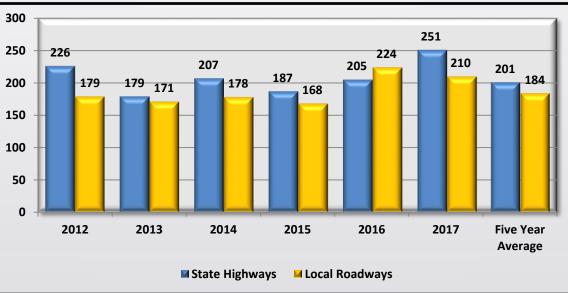

# Local and State

| Local Roadways |                              |                                   |                                         |                   | •                                  |           |                              | State Highways                    |                                        |        |                                    |
|----------------|------------------------------|-----------------------------------|-----------------------------------------|-------------------|------------------------------------|-----------|------------------------------|-----------------------------------|----------------------------------------|--------|------------------------------------|
| District       | 2017<br>Annual<br>Fatalities | 2017 Total<br>Local<br>Fatalities | 2017 % of<br>all District<br>Fatalities | 5 Year<br>Average | Percent to<br>Five-Year<br>Average | District  | 2017<br>Annual<br>Fatalities | 2017 Total<br>State<br>Fatalities | 2017 %of<br>all District<br>Fatalities | 5 Year | Percent to<br>Five-Year<br>Average |
| 1              | 154                          | 79                                | 51%                                     | 58                | 137%                               | 1         | 154                          | 75                                | 49%                                    | 61     | 122%                               |
| 2              | 40                           | 11                                | 28%                                     | 16                | 70%                                | 2         | 40                           | 29                                | 73%                                    | 26     | 110%                               |
| 3              | 30                           | 10                                | 33%                                     | 10                | 96%                                | 3         | 30                           | 20                                | 67%                                    | 15     | 133%                               |
| 4              | 68                           | 23                                | 34%                                     | 22                | 104%                               | 4         | 68                           | 45                                | 66%                                    | 33     | 136%                               |
| 5              | 127                          | 76                                | 60%                                     | 61                | 125%                               | 5         | 127                          | 51                                | 40%                                    | 46     | 110%                               |
| 6              | 42                           | 11                                | 26%                                     | 17                | 66%                                | 6         | 42                           | 31                                | 74%                                    | 20     | 155%                               |
| Statewide      | 461                          | 210                               | 46%                                     | 184               | 114%                               | Statewide | 461                          | 251                               | 54%                                    | 202    | 124%                               |