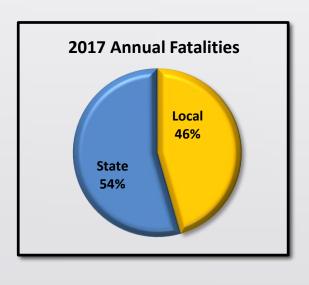

# Local and State

| Local Roadways |                              |                                   |                                         |                   | •                                  |           |                              | State Highways                    |                                        |        |                                    |
|----------------|------------------------------|-----------------------------------|-----------------------------------------|-------------------|------------------------------------|-----------|------------------------------|-----------------------------------|----------------------------------------|--------|------------------------------------|
| District       | 2017<br>Annual<br>Fatalities | 2017 Total<br>Local<br>Fatalities | 2017 % of<br>all District<br>Fatalities | 5 Year<br>Average | Percent to<br>Five-Year<br>Average | District  | 2017<br>Annual<br>Fatalities | 2017 Total<br>State<br>Fatalities | 2017 %of<br>all District<br>Fatalities | 5 Year | Percent to<br>Five-Year<br>Average |
| 1              | 154                          | 79                                | 51%                                     | 58                | 137%                               | 1         | 154                          | 75                                | 49%                                    | 61     | 122%                               |
| 2              | 40                           | 11                                | 28%                                     | 16                | 70%                                | 2         | 40                           | 29                                | 73%                                    | 26     | 110%                               |
| 3              | 30                           | 10                                | 33%                                     | 10                | 96%                                | 3         | 30                           | 20                                | 67%                                    | 15     | 133%                               |
| 4              | 68                           | 23                                | 34%                                     | 22                | 104%                               | 4         | 68                           | 45                                | 66%                                    | 33     | 136%                               |
| 5              | 127                          | 76                                | 60%                                     | 61                | 125%                               | 5         | 127                          | 51                                | 40%                                    | 46     | 110%                               |
| 6              | 42                           | 11                                | 26%                                     | 17                | 66%                                | 6         | 42                           | 31                                | 74%                                    | 20     | 155%                               |
| Statewide      | 461                          | 210                               | 46%                                     | 184               | 114%                               | Statewide | 461                          | 251                               | 54%                                    | 202    | 124%                               |