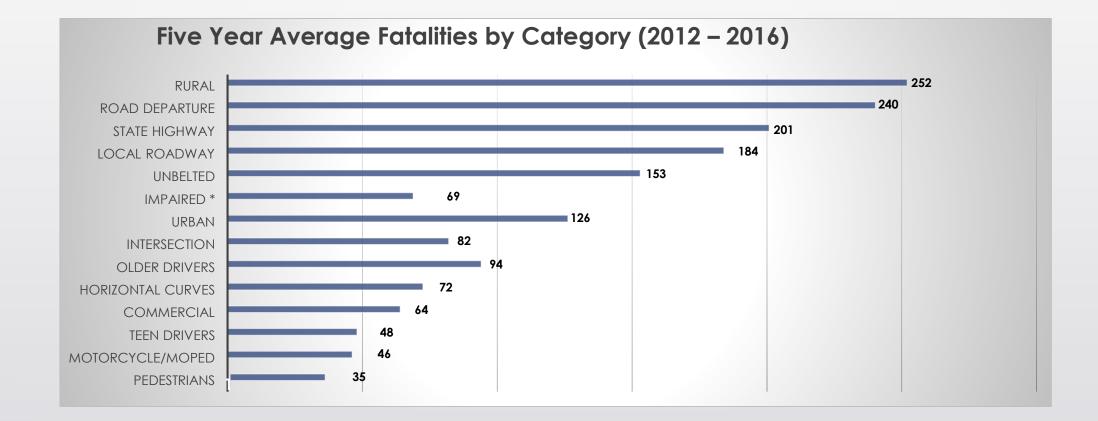

#### 2017 Annual Dashboard Report

Kansas Department of Transportation

Strategic Highway Safety Plan

January – December

By Auston Jacobsen

Steven Buckley

Data is incomplete and unofficial at this time

## Statewide Fatalities



#### Five Year Average Fatalities by Category



## 2017 Fatalities by Month



# Local and State









#### Intersections

|                           | Intersections      |                           |  |  |
|---------------------------|--------------------|---------------------------|--|--|
| 2017 Annual Intersection* | 5 Year (2012-2016) | Percent to 5 Year Average |  |  |
| Fatalities                | Fatality Average   | Percent to 5 fear Average |  |  |
| 101                       | 82                 | 123%                      |  |  |



## Horizontal Curves

| Curves                  |                    |                           |  |  |  |  |  |  |  |  |
|-------------------------|--------------------|---------------------------|--|--|--|--|--|--|--|--|
| 2017 Annual Fatalities* | 5 Year (2012-2016) | Percent to 5 Year A