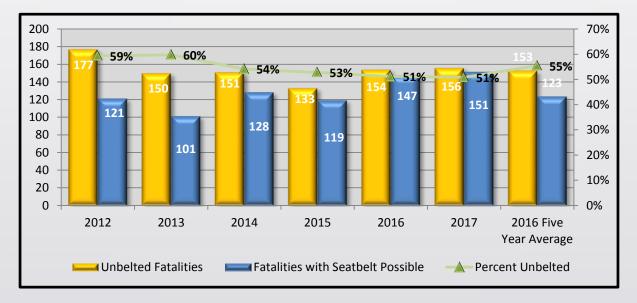

#### **Occupant Protection**

| Occupant Protection |                    |                |  |  |  |  |  |  |
|---------------------|--------------------|----------------|--|--|--|--|--|--|
| 2017 Annual %*      | 5 Year (2012-2016) | Percent Change |  |  |  |  |  |  |
| Unbelted Fatalities | Average % Unbelted | Fercent Change |  |  |  |  |  |  |
| 51%                 | 55%                | -8%            |  |  |  |  |  |  |