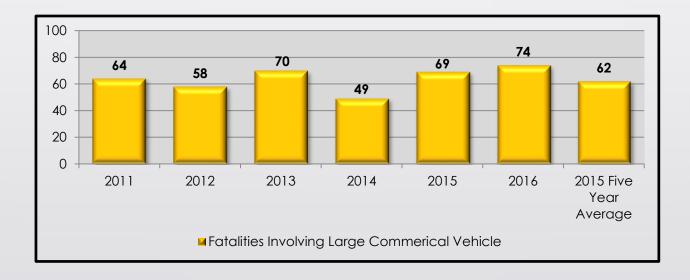

# **Large Commercial Vehicles**

| Large Commercial Vehicles                                      |    |     |  |
|----------------------------------------------------------------|----|-----|--|
| 2016 Annual Fatalities Large 5 Year (2011-2015) Percent Change |    |     |  |
| Commercial Vehicles Fatality Average                           |    |     |  |
| 74                                                             | 62 | 19% |  |