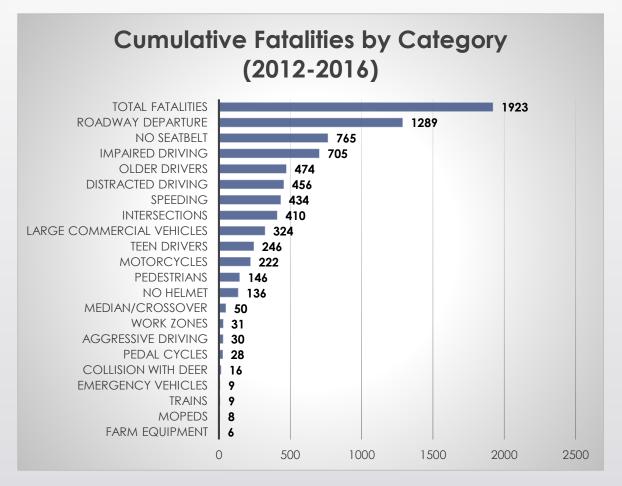

-------------------------------|----|-----|--|
| 2016 Annual Fatalities Involving 5 Year (2011-2015) Percent Change |    |     |  |
| Motorcycle/Moped Fatality Average                                  |    |     |  |
| 53                                                                 | 45 | 18% |  |





# **Large Commercial Vehicles**

| Large Commercial Vehicles                                      |    |     |  |
|----------------------------------------------------------------|----|-----|--|
| 2016 Annual Fatalities Large 5 Year (2011-2015) Percent Change |    |     |  |
| Commercial Vehicles Fatality Average                           |    |     |  |
| 74                                                             | 62 | 19% |  |





## Cumulative Fatalities by Category (2012-2016)