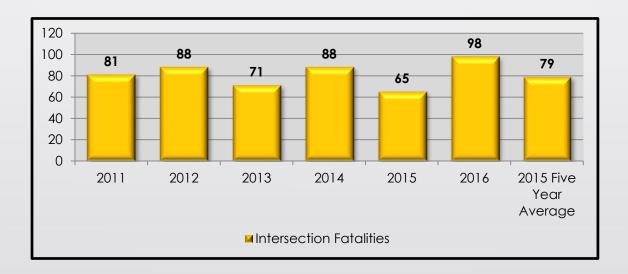

## Intersections

| Intersections            |                    |                |  |
|--------------------------|--------------------|----------------|--|
| 2016 Annual Intersection | 5 Year (2011-2015) | Percent Change |  |
| Fatalities               | Fatality Average   | reicem change  |  |
| 98                       | 79                 | 24%            |  |