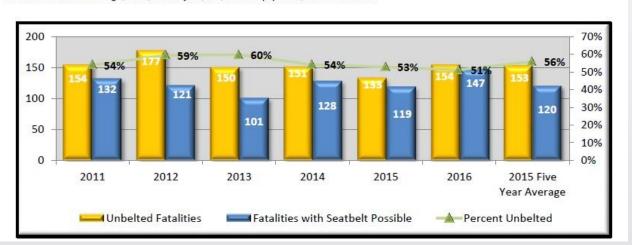

# **Occupant Protection**

| 2016 Annual %<br>Unbelted Fatalities | 5 Year (2011-2015)<br>Average % Unbelted | Percent Change |
|--------------------------------------|------------------------------------------|----------------|
| 51%                                  | 56%                                      | -9%            |

\*Excludes Unknown Usage, ATV, Motorcycle, RV, Farm Equipment, and Pedestrian