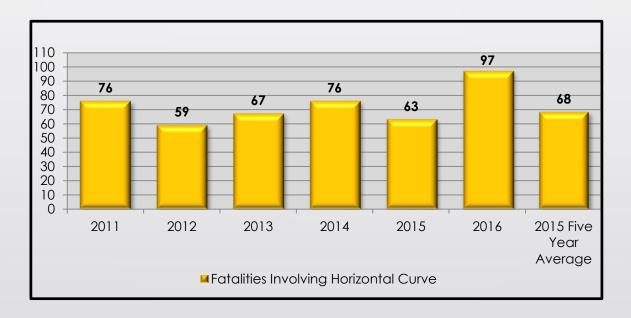

## Curves

|                        | Curves             |                |
|------------------------|--------------------|----------------|
| 2016 Annual Fatalities | 5 Year (2011-2015) | Percent Change |
| Involving Curves       | Fatality Average   | r ercem change |
| 97                     | 68                 | 43%            |