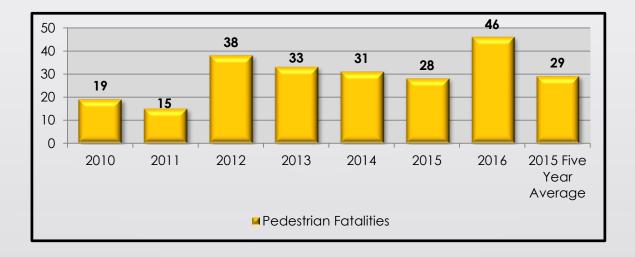

## **Pedestrians**

|                        | Pedestrians        |                |
|------------------------|--------------------|----------------|
| 2016 Annual Pedestrian | 5 Year (2011-2015) | Percent Change |
| Fatalities             | Fatality Average   | reicem change  |
| 46                     | 29                 | 59%            |