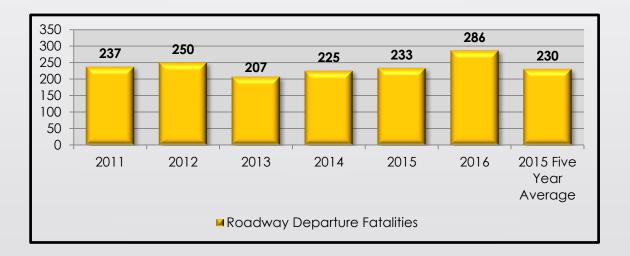

# **Roadway Departure**

| Roadway Departure                                     |                |     |  |  |
|-------------------------------------------------------|----------------|-----|--|--|
| 2016 Annual Roadway 5 Year (2011-2015) Percent Change |                |     |  |  |
| Departure Fatalities                                  | reiceni Change |     |  |  |
| 286                                                   | 230            | 24% |  |  |