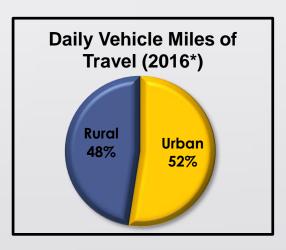

### **Rural and Urban**

|                  | Rural Roadways     | S              | L                | Irban Roadway      | 'S              |
|------------------|--------------------|----------------|------------------|--------------------|-----------------|
| 2016 Annual      | 5 Year (2011-2015) | Percent Change | 2016 Annual      | 5 Year (2011-2015) | Percent Change  |
| Rural Fatalities | Fatality Average   | reiceni change | Urban Fatalities | Fatality Average   | reiceili Change |
| 243              | 259                | -6%            | 153              | 117                | 31%             |