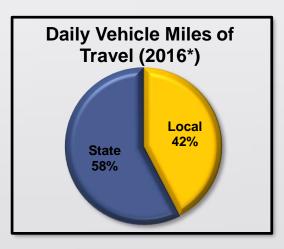

### **Local and State**

| I                | ocal Roadway       | 'S               | Stat             | te Highway Syst    | tem            |
|------------------|--------------------|------------------|------------------|--------------------|----------------|
| 2016 Annual      | 5 Year (2011-2015) | Percent Change   | 2016 Annual      | 5 Year (2011-2015) | Percent Change |
| Local Fatalities | Fatality Average   | r ercerii change | State Fatalities | Fatality Average   | reiceni Change |
| 224              | 174                | 29%              | 205              | 202                | 1%             |