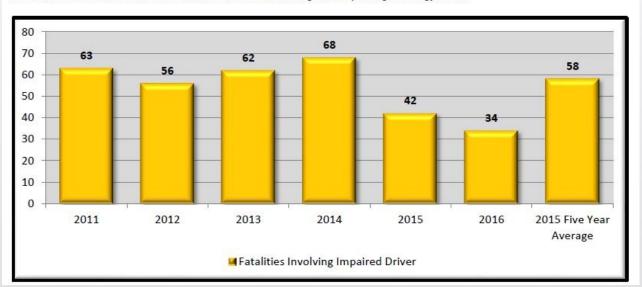

# **Impaired Driver**

| 2016 Annual Fatalities<br>Involving Impairment | 5 Year (2011-2015)<br>Fatality Average | Percent Change |
|------------------------------------------------|----------------------------------------|----------------|
| 34                                             | 58                                     | -42%           |

\*Note: This does not include the 2106 fatalities that are still awaiting or have pending toxicology results