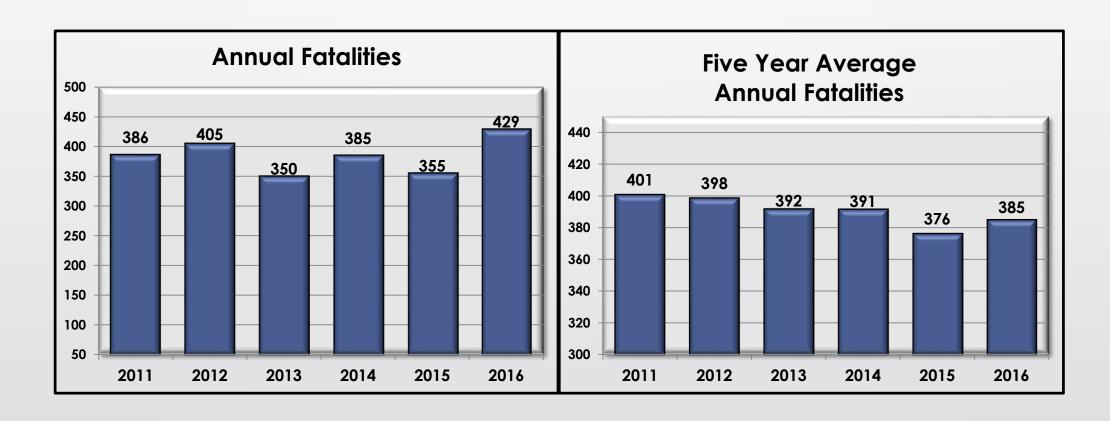

# 2016 Dashboard Report



### **Statewide Fatalities**





### **Local and State**

| I                | ocal Roadway       | 'S               | Stat             | te Highway Syst    | tem            |
|------------------|--------------------|------------------|------------------|--------------------|----------------|
| 2016 Annual      | 5 Year (2011-2015) | Percent Change   | 2016 Annual      | 5 Year (2011-2015) | Percent Change |
| Local Fatalities | Fatality Average   | r ercerii change | State Fatalities | Fatality Average   | reiceni Change |
| 224              | 174                | 29%              | 205              | 202                | 1%             |







\*preliminary data



### **Rural and Urban**

|                  | Rural Roadways     | S              | L                | Irban Roadway      | 'S              |
|---------