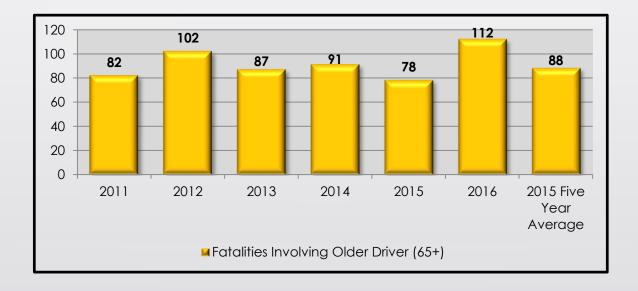

## **Older Driver**

| Older Driver (Age 65+)                                   |                |     |  |  |
|----------------------------------------------------------|----------------|-----|--|--|
| 2016 Annual Fatalities 5 Year (2011-2015) Percent Change |                |     |  |  |
| Involving Older Drivers                                  | r ercem change |     |  |  |
| 112                                                      | 88             | 27% |  |  |