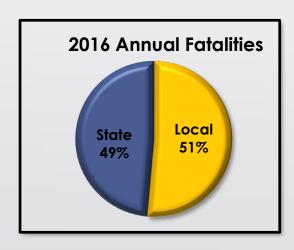

### **Local and State**

| I                | ocal Roadway       | 'S               | Stat             | te Highway Syst    | tem            |
|------------------|--------------------|------------------|------------------|--------------------|----------------|
| 2016 Annual      | 5 Year (2011-2015) | Percent Change   | 2016 Annual      | 5 Year (2011-2015) | Percent Change |
| Local Fatalities | Fatality Average   | r ercerii change | State Fatalities | Fatality Average   | reiceni Change |
| 224              | 174                | 29%              | 205              | 202                | 1%             |