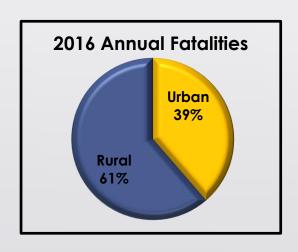

### **Rural and Urban**

|                  | Rural Roadways     | S              | L                | Irban Roadway      | 'S              |
|------------------|--------------------|----------------|------------------|--------------------|-----------------|
| 2016 Annual      | 5 Year (2011-2015) | Percent Change | 2016 Annual      | 5 Year (2011-2015) | Percent Change  |
| Rural Fatalities | Fatality Average   | reiceni change | Urban Fatalities | Fatality Average   | reiceili Change |
| 243              | 259                | -6%            | 153              | 117                | 31%             |