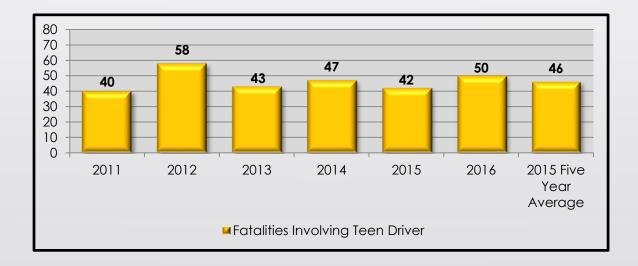

## **Teen Driver**

| Teen Driver (Age 14-19)                                  |    |               |  |  |
|----------------------------------------------------------|----|---------------|--|--|
| 2016 Annual Fatalities 5 Year (2011-2015) Percent Change |    |               |  |  |
| Involving Teen Drivers Fatality Average                  |    | reicem change |  |  |
| 50                                                       | 46 | 9%            |  |  |