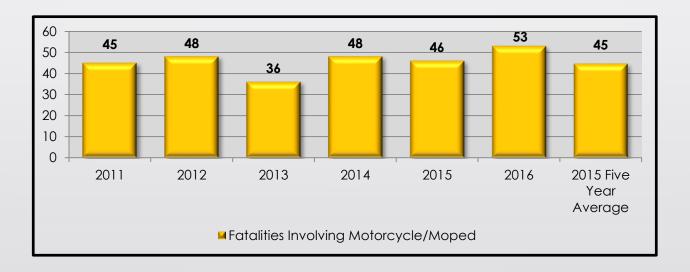

# **Motorcycles and Mopeds**

| Motorcycles and Mopeds                                             |    |     |  |
|--------------------------------------------------------------------|----|-----|--|
| 2016 Annual Fatalities Involving 5 Year (2011-2015) Percent Change |    |     |  |
| Motorcycle/Moped Fatality Average                                  |    |     |  |
| 53                                                                 | 45 | 18% |  |