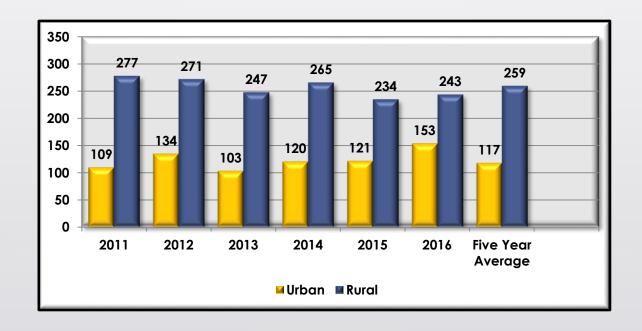

### **Rural and Urban**

|                  | Rural Roadways     | S              | L                | Irban Roadway      | 'S              |
|------------------|--------------------|----------------|------------------|--------------------|-----------------|
| 2016 Annual      | 5 Year (2011-2015) | Percent Change | 2016 Annual      | 5 Year (2011-2015) | Percent Change  |
| Rural Fatalities | Fatality Average   | reiceni change | Urban Fatalities | Fatality Average   | reiceili Change |
| 243              | 259                | -6%            | 153              | 117                | 31%             |