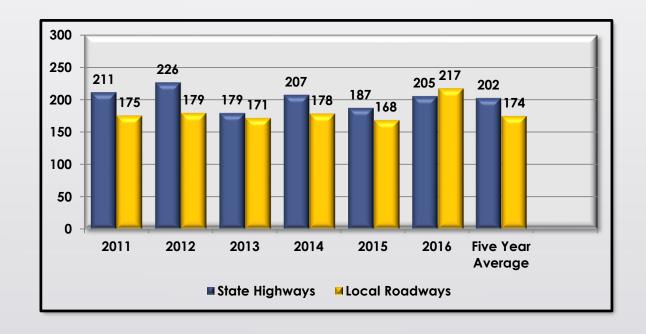

### **Local and State**

| I                | ocal Roadway       | 'S               | Stat             | te Highway Syst    | tem            |
|------------------|--------------------|------------------|------------------|--------------------|----------------|
| 2016 Annual      | 5 Year (2011-2015) | Percent Change   | 2016 Annual      | 5 Year (2011-2015) | Percent Change |
| Local Fatalities | Fatality Average   | r ercerii change | State Fatalities | Fatality Average   | reiceni Change |
| 224              | 174                | 29%              | 205              | 202                | 1%             |