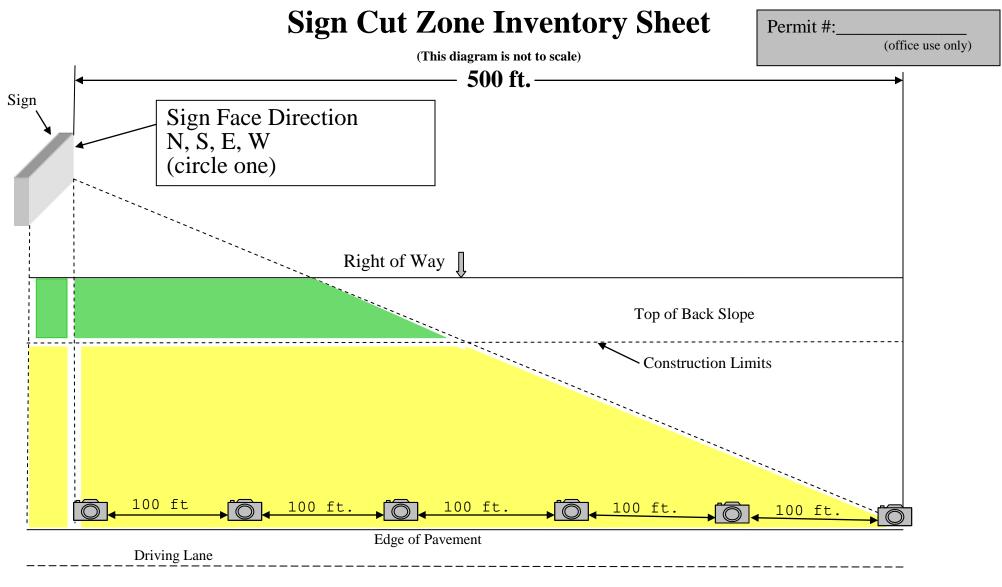

#### 1) Attachment 3A

- A. Circle the sign face direction that applies N, S, E, or W.
- B. Illustrate and number the trees that would be removed or pruned.
- C. Indicate the distance to an interchange (if within 1,000 ft. of an interchange)
- D. Include any pertinent notes.

Buffer Zone – Typically, measures 15-20 feet from the right-of-way line.

Cut Zone – Viewing area for a sign face where trees will be removed.

Illustrate, number, and show the location of all vegetation on the above diagram that is recommended for removal or pruning

# **Sign Cut Zone Inventory Sheet**

(This diagram is not to scale)

Permit #:\_\_\_\_\_\_(office use only)

Buffer Zone – Typically, measures 15-20 feet from the right-of-way line.

Cut Zone – Viewing area for a sign face where trees will be removed.

Illustrate, number, and show the location of all vegetation on the above diagram that is recommended for removal or pruning

| Sign Cut Zone Inventory Sheet |        |           |           | Permit #:<br>(Office Use Only) |                                  |
|-------------------------------|--------|-----------|-----------|--------------------------------|----------------------------------|
|                               |        |           |           | (Office Use Only)              |                                  |
|                               |        |           | Tree Size |                                | District Engineer<br>Initials of |
| Zone                          | Tree # | Тгее Туре | Diameter  | Recommendation for Tree        | Approval                         |
|                               |        |           |           |                                |                                  |
|                               |        |           |           |                                |                                  |
|                               |        |           |           |                                |                                  |
|                               |        |           |           |                                |                                  |
|                               |        |           |           |                                |                                  |
|                               |        |           |           |                                |                                  |
|                               |        |           |           |                                |                                  |
|                               |        |           |           |                                |                                  |
|                               |        |           |           |                                |                                  |
|                               |        |           |           |                                |                                  |
|                               |        |           |           |                                |                                  |
|                               |        |           |           |                                |                                  |
|                               |        |           |           |                                |                                  |
|                               |        |           |           |                                |                                  |
|                               |        |           |           |                                |                                  |
|                               |        |           |           |                                |                                  |
|                               |        |           |           |                                |                                  |
|                               |        |           |           |                                |                                  |
|                               |        |           |           |                                |                                  |
|                               |        |           |           |                                |                                  |
|                               |        |           |           |                                |                                  |
|                               |        |           |           |                                |                                  |
|                               |        |           |           |                                |                                  |
|                               |        |           |           |                                |                                  |
|                               |        |           |           |                                |                                  |
|                               |        |           |           |                                |                                  |
|                               |        |           |           |                                |                                  |
|                               |        |           |           |                                |                                  |
|                               |        |           |           |                                |                                  |
|                               |        |           |           |                                |                                  |
|                               |        |           |           |                                |                                  |
|                               |        |           |           |                                |                                  |
|                               |        |           |           |                                |                                  |
|                               |        |           |           |                                |                                  |
|                               |        |           |           |                                |                                  |
|                               |        |           |           |                                |                                  |
|                               |        |           |           |                                |                                  |