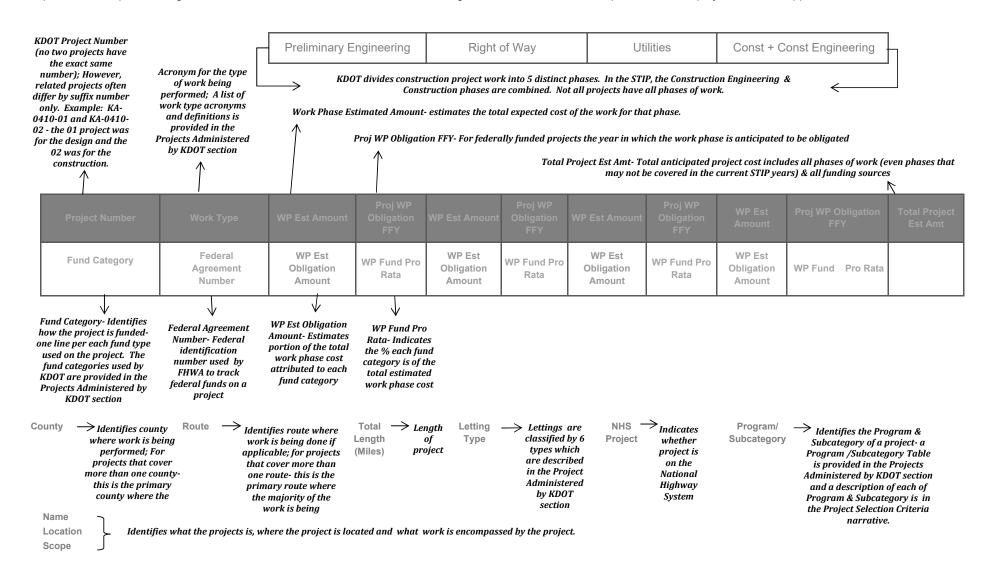

Appendix A lists all projects with at least one work phase anticipated to obligate for the first time within the FFY 2022-2025 STIP. The projects are indexed by county and then project number order. The appendix provides general project information including project number, work type, county, route, project length, letting type, NHS status, project program category and subcategory, description, location, and scope. Along with this descriptive project information is funding information including fund category and federal project number when federal funding is used; identification of project work phase(s) expected to be obligated or already obligated (approved for work); each work phase(s) year of anticipated obligation; total work phase(s) cost estimate and total project

estimated cost. The total estimated project cost includes all work phase(s) even those that are not within the period of the current STIP. For this reason, the individual work phase totals listed in the STIP may not always sum to the total estimated project cost. In addition to the total estimated cost by work phase, funding sources (state, local. federal or other) are identified along with the participation anticipated from each source.

- County\* identifies county where work occurs
- Fund Category Code how the project is funded; one line is shown for each type of funding used on a project
- <u>Letting Type</u> identifies whether a project is being let or not and if let who is letting the project
- NHS Project indicates whether project is on the National Highway System
- Planned Conversion\* anticipated dollar amount to be converted to federal funds through the conversion of AC project- in Appendix C.
- <u>Program</u> –broad categories that identify similar bodies of work. In KDOT there are four general construction programs that group projects- Preservation, Modernization, Expansion and Local.
- Project Length in miles
- Project Location brief description of where the project is
- <u>Project Name</u>\* –general description of the project
- Project Number\* -KDOT number used to track individual project work
- <u>Project Scope</u> –general description of the work being performed
- Route\* identifies route on which work occurs
- <u>Subcategory</u> grouping(s) of projects based on similar work types and sometimes

- funding within a program. A subcategory is a subdivision within a program of work.
- Work Phase identifies the phase of work being performed
- Work Phase Estimate the estimated cost to complete the phase of work.
- Work Phase Estimated Obligation Amount expected dollar amount to be obligated for the work phase by fund category.
- Work Phase Fund Prorata the percentage of the funds for the work phase being contributed by the fund category
- Work Phase Fund Prorata the percentage of the funds for the work phase being contributed by the fund category
- Work Phase Obligation FFY the federal fiscal year in which the work phase is anticipated to be obligated
- Work Type\* the type of work to be accomplished during the project
- <u>Total Planned Conversion\*</u> sum of all anticipated advance construction conversions for a project- Appendix C.