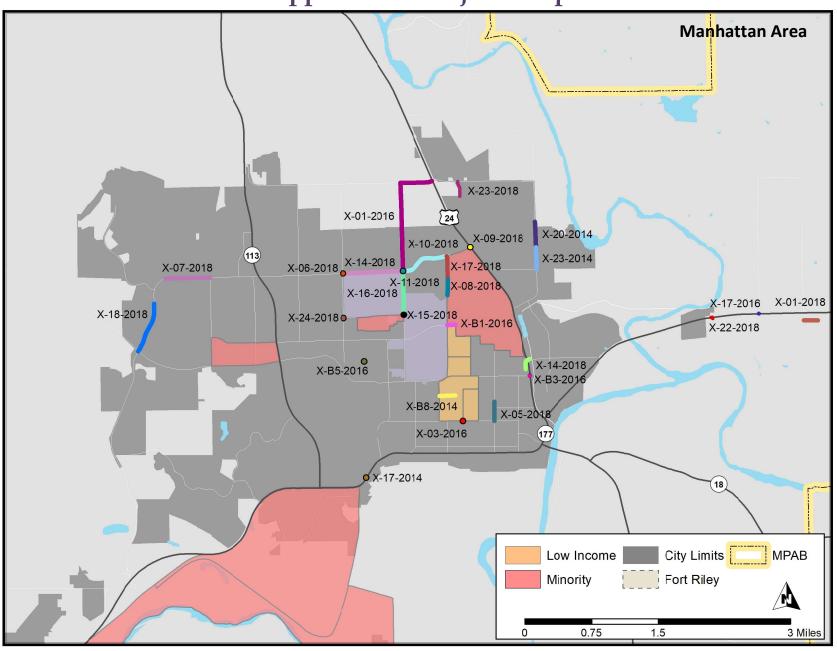

Dear Mr. Backlund,

RE: Amendment #2 to the 2019-2022 STIP

The Kansas Department of Transportation (KDOT) has approved an amendment to the Kansas 2019-2022 Statewide Transportation Improvement Program (STIP) which includes projects within the Manhattan metropolitan area, along with projects outside of the metropolitan areas. These items are enclosed for your review.

We are requesting your concurrence and approval of this amendment to the 2019-2022 STIP.

The public involvement activities conducted by the Flint Hills Metropolitan Planning Organization (FHMPO) for the Transportation Improvement Program (TIP) serve to satisfy the requirements of 23 CFR §450.324. No public comments were received.