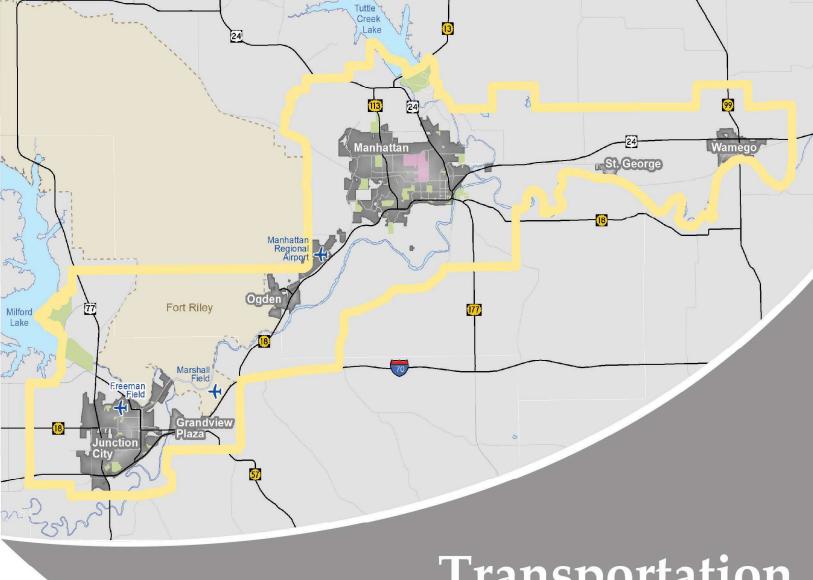

Dear Mr. Backlund,

RE: Amendment #2 to the 2019-2022 STIP

The Kansas Department of Transportation (KDOT) has approved an amendment to the Kansas 2019-2022 Statewide Transportation Improvement Program (STIP) which includes projects within the Manhattan metropolitan area, along with projects outside of the metropolitan areas. These items are enclosed for your review.

We are requesting your concurrence and approval of this amendment to the 2019-2022 STIP.

The public involvement activities conducted by the Flint Hills Metropolitan Planning Organization (FHMPO) for the Transportation Improvement Program (TIP) serve to satisfy the requirements of 23 CFR §450.324. No public comments were received.