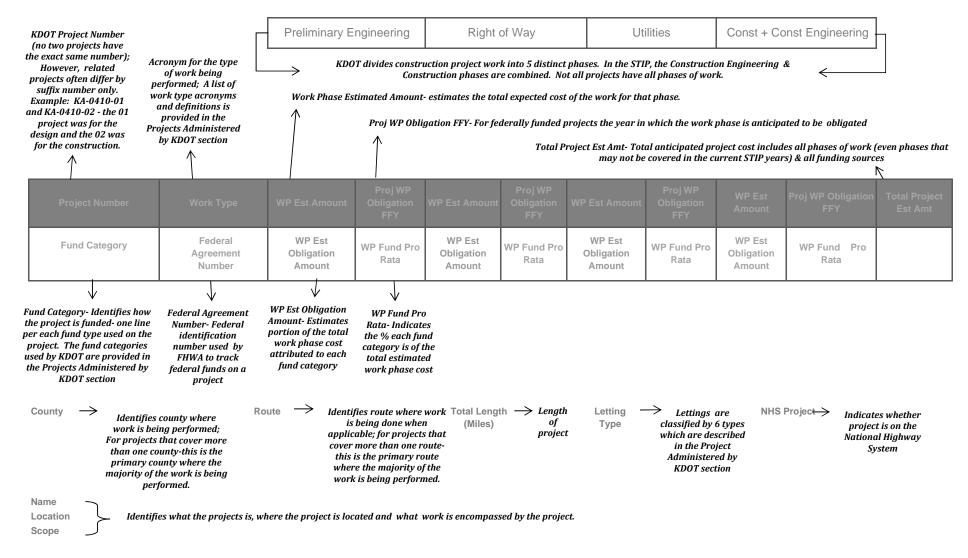

The project indexes include the following project related information – Appendix D information is identified by an (\*); Appendix A & B provide all items listed below except for Planned Conversion and Total Planned Conversion which are in Appendix D only.:

- <u>County\*</u> identifies county where work occurs
- <u>Fund Category Code</u> how the project is funded; one line is *shown for each type of funding* used on a project
- <u>Letting Type</u> identifies whether a project is being let or not and if let who is letting the project
- NHS Project indicates whether project is on the National Highway System
- <u>Planned Conversion\*</u> anticipated dollar amount to be converted to federal funds through the conversion of AC project
- Project Length in miles
- <u>Project Location</u> brief description of where the project is
- <u>Project Name</u>\* –general description of the project
- <u>Project Number\*</u> -KDOT number used to track individual project work
- <u>Project Scope</u> –general description of the work being performed
- <u>Route\*</u> identifies route on which work occurs
- <u>Work Phase</u> identifies the phase of work being performed
- Work Phase Estimate the estimated cost to complete the phase of work.
- <u>Work Phase Estimated Obligation Amount</u> expected dollar amount to be obligated for the work phase by fund category.
- <u>Work Phase Fund Prorata</u> the percentage of the funds for the work phase being contributed by the fund category
- <u>Work Phase Obligation FFY</u> the federal fiscal year in which the work phase is anticipated to be obligated

- <u>Work Type\*</u> the type of work to be accomplished during the project
- <u>Total Planned Conversion\*</u> sum of all anticipated advance construction conversions for a project.

Listed below are definitions for the <u>work type</u> acronyms used in the project indexes (Appendixes A, B & D).