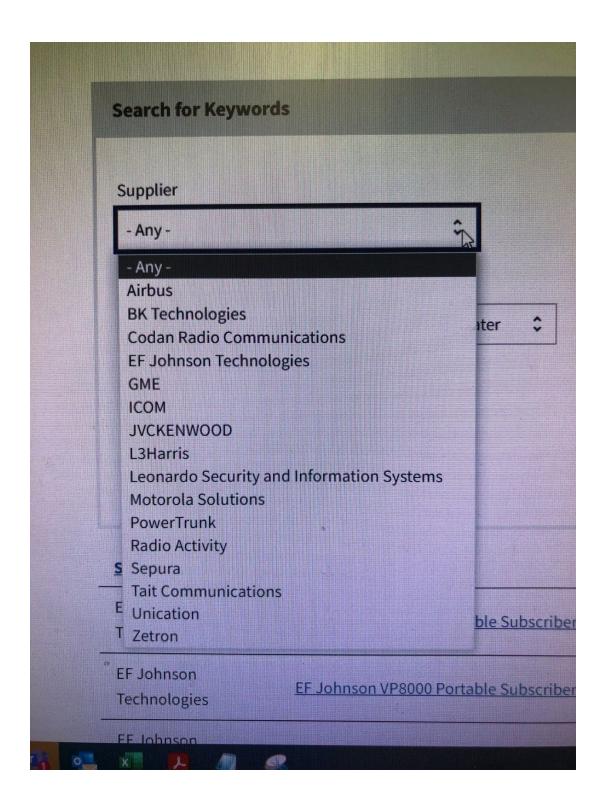

## **Approved (Grant-Eligible) Equipment**

Here is how to use the search for P25 approved radios.

1) Scroll down and choose the Manufacture/Supplier.

2) Pick Project 25 Phase 1-2 Trunked Subscriber unit from the list.