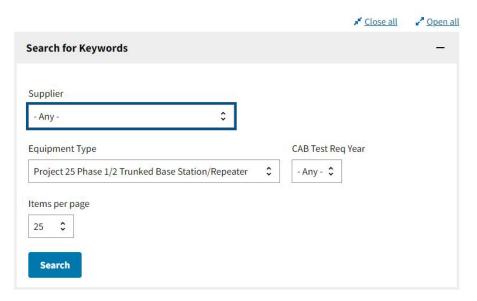

## **Approved (Grant-Eligible) Equipment**

Here is how to use the search for P25 approved radios.

1) Scroll down and choose the Manufacture/Supplier.

2) Pick Project 25 Phase 1-2 Trunked Subscriber unit from the list.

The filters below can be used to search for P25 CAP Test documentation for equipment tested.

| <u>Supplier</u> ▲          | Equipment Name                        | Equipment Type                                  |
|----------------------------|---------------------------------------|-------------------------------------------------|
| EF Johnson<br>Technologies | EF Johnson VP5000 Portable Subscriber | Project 25 Phase 1/2 Trunked<br>Subscriber Unit |
| EF Johnson<br>Technologies | EF Johnson VP8000 Portable Subscriber | Project 25 Phase 1/2 Trunked<br>Subscriber Unit |