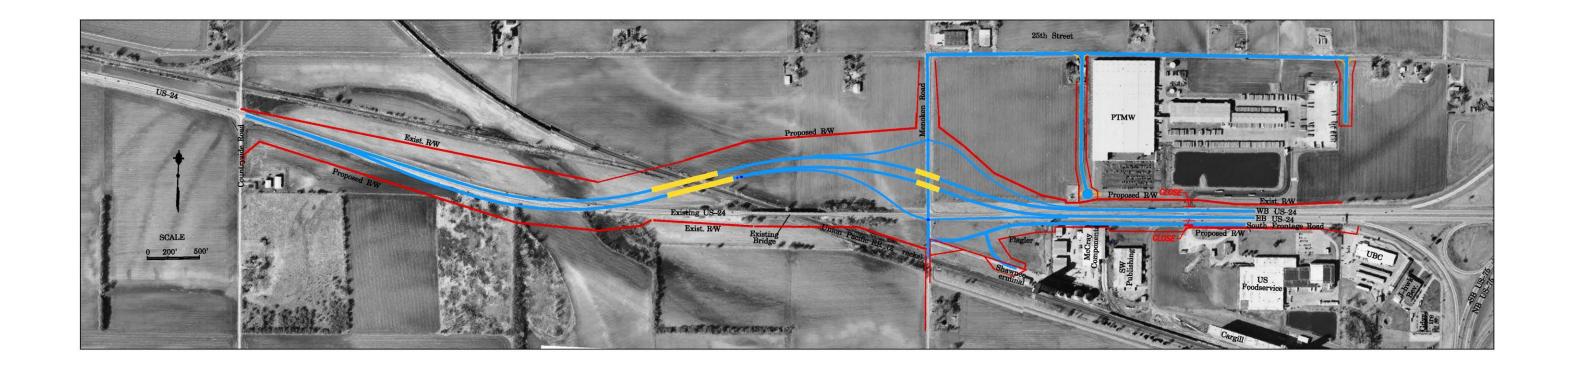

## Kansas Department of Transportation Project No. 24-89 K-7431-01 Shawnee County

This illustration depicts the location and design concept for improvements to US-24 between Countryside Road and the four-lane section east of Menoken Road. The final location, design, and right-of-way needs cannot be determined from this drawing and may vary from those shown. KDOT makes no warranties, guarantees, or representations for accuracy of this information and assumes no liability for errors or omissions. This illustration is current as of April 27, 2012. The aerial photograph is current as of March 2006.